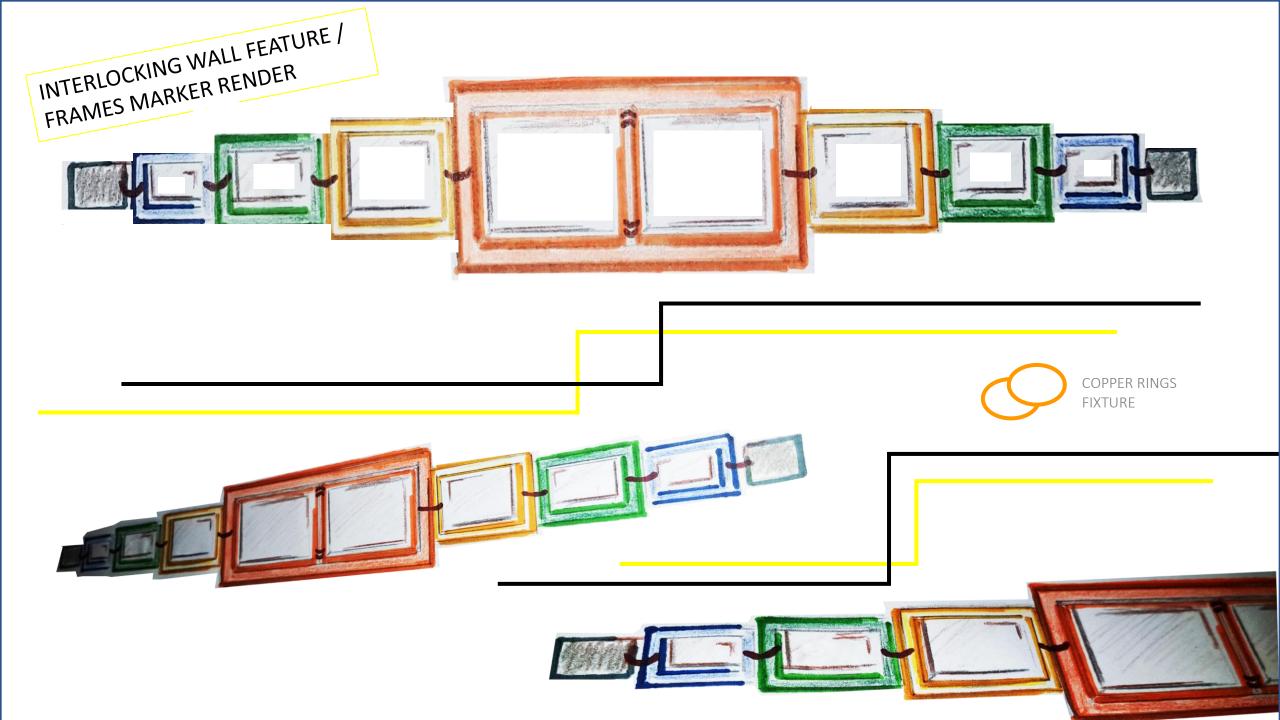

#### 3D Sketches of Final Concept

Standing Frames Example

This was created by firstly drawing two rectangles then smaller and smaller ones inside the main rectangle. Going onto measuring them to 1 cm thickness and cutting out 5 various sizes. With the help of chicken wire I created rings and placed them in the middle of each frame looped and connected to the following one

Placement idea

Final Design Prototype with Neutral Base Colours