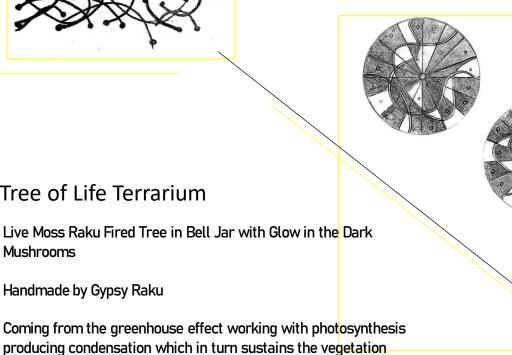

#### Cult Furniture Website

Infinity Glass Top and Walnut Base Coffee Table

Tempered glass and twisted wooden base makes for a interesting and striking mid-century design

Tree of Life Terrarium

Handmade by Gypsy Raku

Mushrooms

The Diamond and Football Shaped are handmade geometric glass objects, used for indoor plant cultivation. Bringing us a mini Oasis. Perfect in any home décor

This design can also be used a flowerpot, candlestick or vase.

Featuring an open side to allow you to place items in, and to allow for air circulation.

Circle of Life by Stephanie Blake