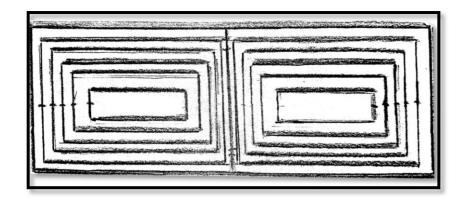

#### 3D Sketches of Final Concept

Standing Frames Example

This was created by firstly drawing two rectangles then smaller and smaller ones inside the main rectangle. Going onto measuring them to 1 cm thickness and cutting out 5 various sizes. With the help of chicken wire I created rings and placed them in the middle of each frame looped and connected to the following one