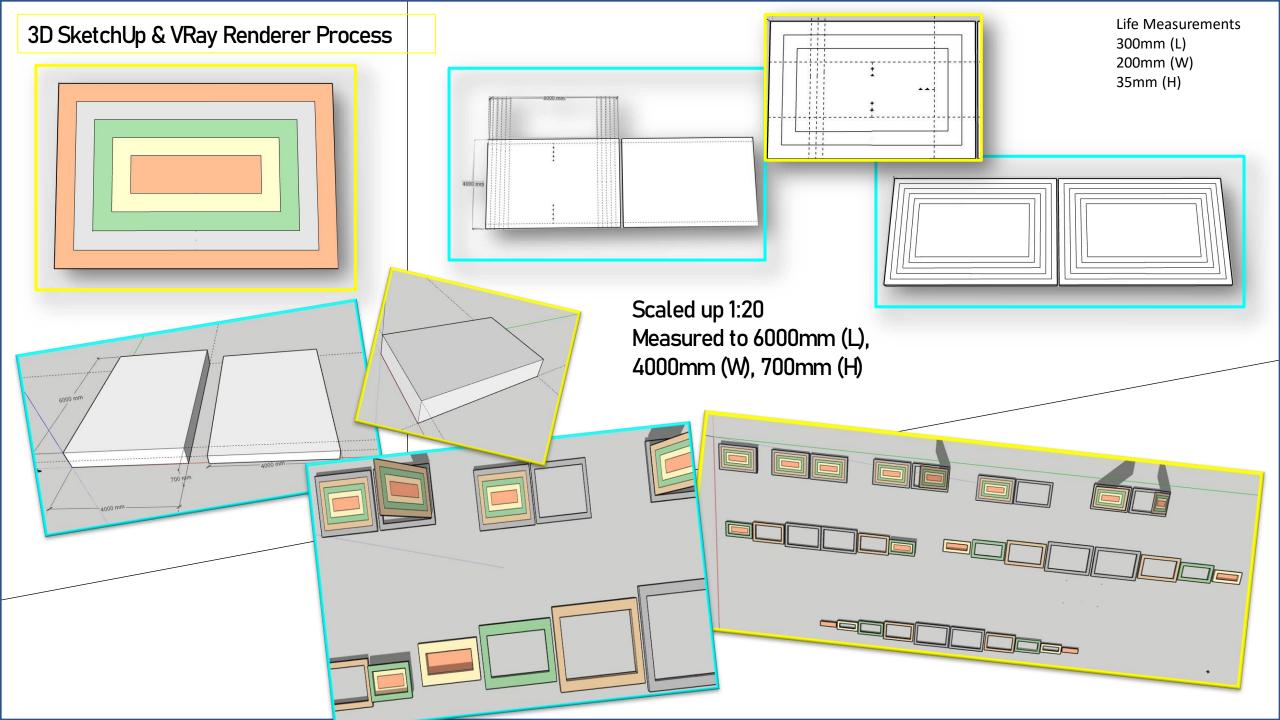

#### 3D Sketches of Final Concept

Standing Frames Example

This was created by firstly drawing two rectangles then smaller and smaller ones inside the main rectangle. Going onto measuring them to 1 cm thickness and cutting out 5 various sizes. With the help of chicken wire I created rings and placed them in the middle of each frame looped and connected to the following one