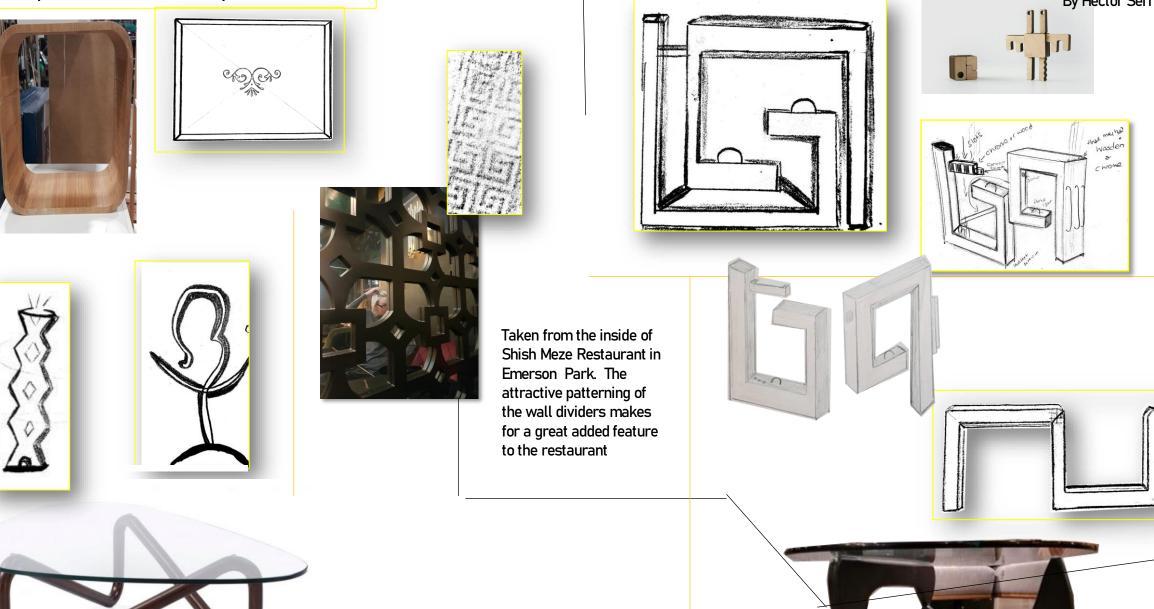

#### Shape and Connectivity

#### By Hector Serrano

#### Cult Furniture Website

Infinity Glass Top and Walnut Base Coffee Table

Tempered glass and twisted wooden base makes for a interesting and striking mid-century design

Tree of Life Terrarium

Handmade by Gypsy Raku

Mushrooms

The Diamond and Football Shaped are handmade geometric glass objects, used for indoor plant cultivation. Bringing us a mini Oasis. Perfect in any home décor

This design can also be used a flowerpot, candlestick or vase.

Featuring an open side to allow you to place items in, and to allow for air circulation.

Circle of Life by Stephanie Blake