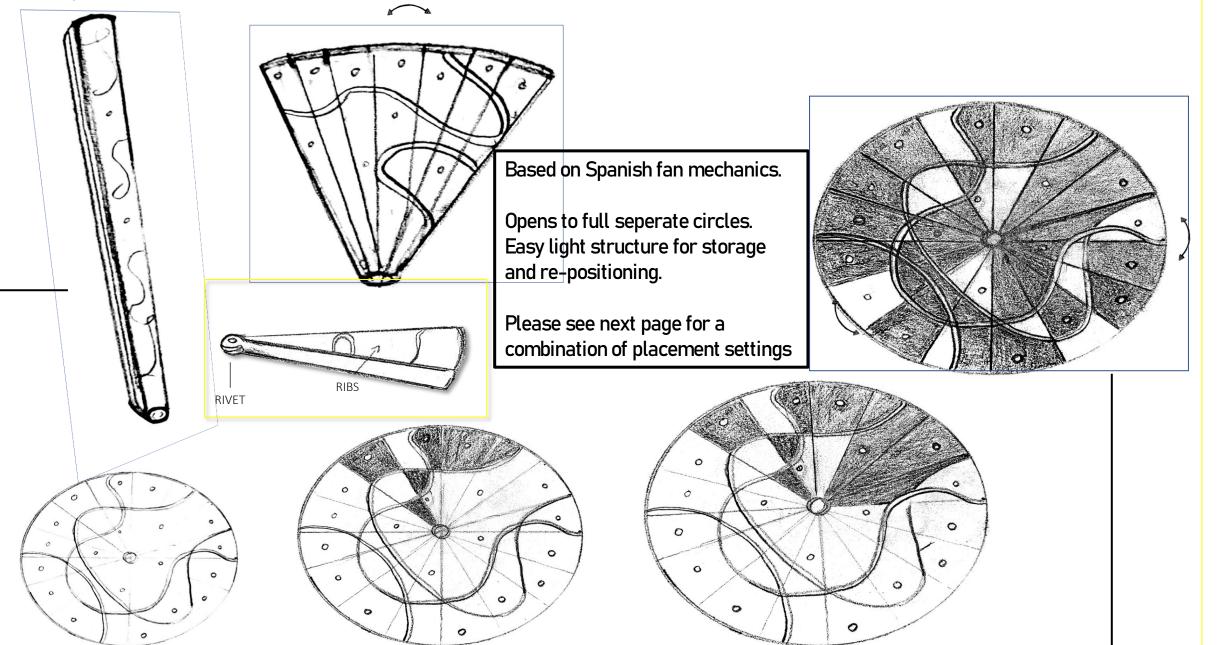

#### COLLAPSABLE HANGING MOON LIGHT Idea Concept 3

LED Light String

Made of plastic mesh, very similar to what is used in children's toys, collapses and pops open to create a sphere with an LED string center to produce the light. Also can come in the shape of a heart too

#### 360• WALL ART THE CIRCLES OF LIFE Idea Concept 4