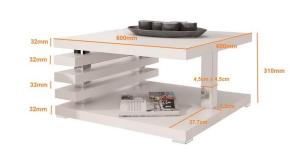

#### Barreras Coffee Table

#### Designed by Metro Lane also from Wayfair.co.uk

Made of manufactured wood, PVC Veneer, ABS and chrome. I especially like the style of cube but no the usual, glossy finish of the black Veneer with its acrylonitrile butadiene styrene chrome base and added silver chrome table legs, a complimentary combination. This piece of furniture has a specific feature in its design which has a scratch-resistant surface thanks to its melamine resin tabletop. A contemporary piece of furniture with storage compartments an elegant addition to any living room

#### Made of Wood, concrete style finish, plastic glides and rotatable 360 $^{\circ}$ tabletop.

10,5 cm

Dimensions Overall 34cm (H) x 78cm (L) x 78cm (W)Tabletop Thickness 1cm