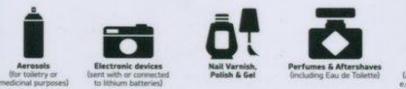

# Prohibited and restricted items

The following items are not allowed in UK or international mail, they are prohibited:

The following items are not allowed in international mail. They are allowed in UK mail but they are restricted. You must present these items at the counter:

Spirits (Alcohol above 241 e.g. whisky or vodka)

\*Electronic devices containing lithium batteries may also be sent in international mail. When posting restricted items you must follow applicable quantity, volume, packaging and labelling requirements.