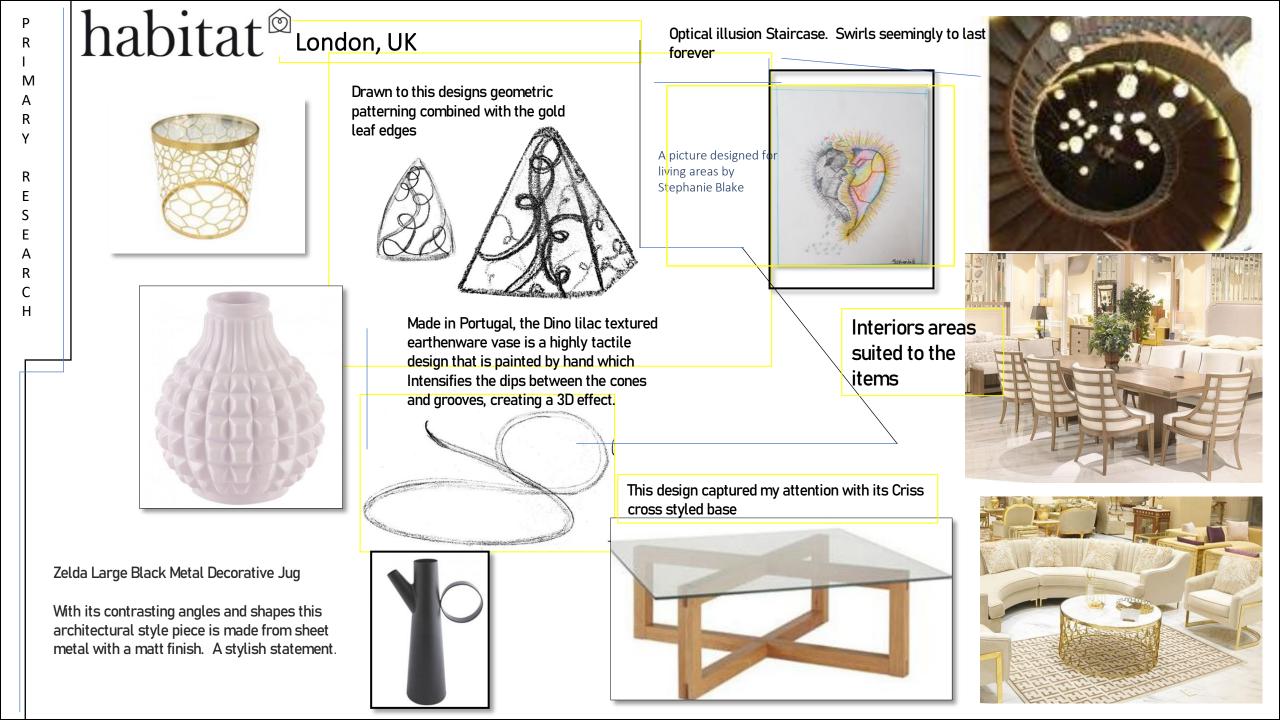

#### BUSINESS DESIGN CENTRE London, UK

Μ

А

R

S E

А

R C

Н

Business Design Centre is one of London's most popular conference and exhibition venues. With over 250 events and 900,000 visitors a year the BDC, based in the vicinity of the City and Central London, offers a stylish, flexible and convenient solution for everything from banquets to conferences and exhibitions.

An achievement of theirs is they are now celebrating 10 years as a carbon neutral venue. Proudly producing 0% to landfill for many years now and switching their energy supply to 100% renewable resources. An environmentally friendly space to be in.