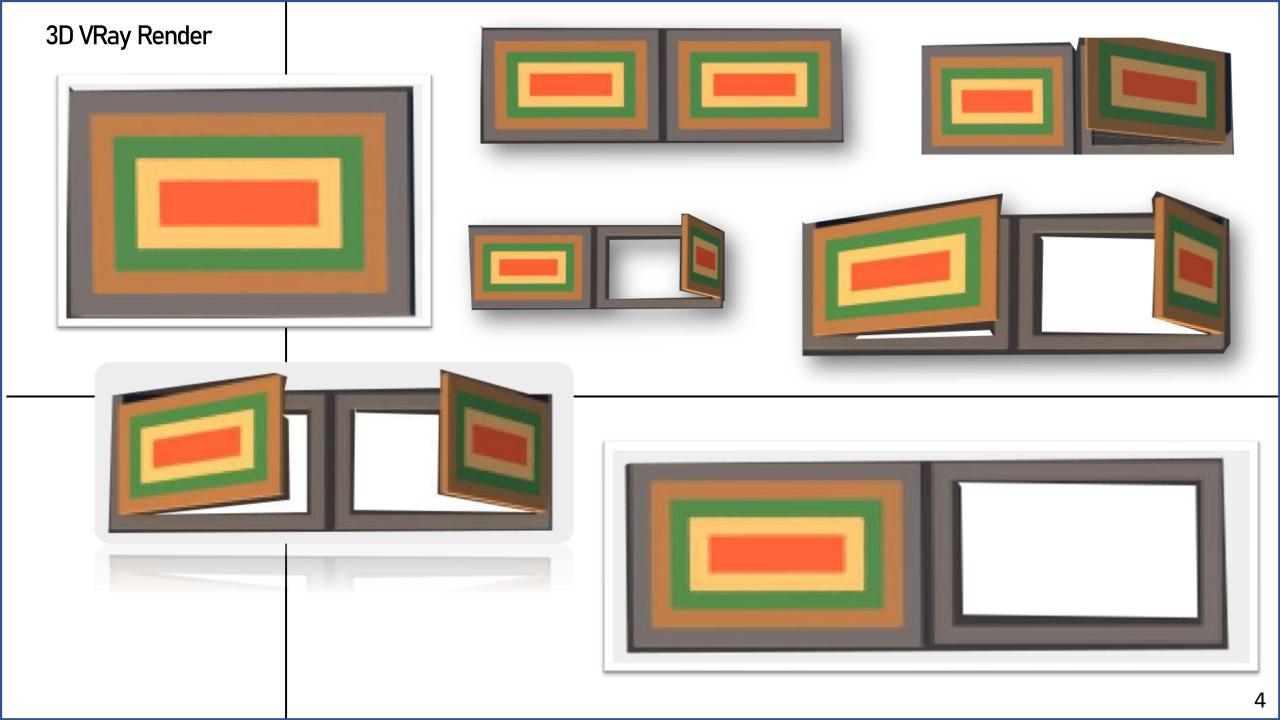

#### 3D Sketches of Final Concept

Standing Frames Example

This was created by firstly drawing two rectangles then smaller and smaller ones inside the main rectangle. Going onto measuring them to 1 cm thickness and cutting out 5 various sizes. With the help of chicken wire I created rings and placed them in the middle of each frame looped and connected to the following one