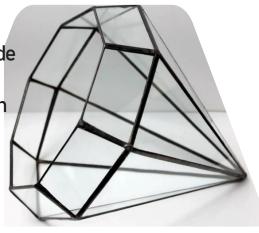

#### Cult Furniture Website

Infinity Glass Top and Walnut Base Coffee Table

Tempered glass and twisted wooden base makes for a interesting and striking mid-century design

Tree of Life Terrarium

Handmade by Gypsy Raku

Mushrooms

The Diamond and Football Shaped are handmade geometric glass objects, used for indoor plant cultivation. Bringing us a mini Oasis. Perfect in any home décor

This design can also be used a flowerpot, candlestick or vase.

Featuring an open side to allow you to place items in, and to allow for air circulation.

Circle of Life by Stephanie Blake