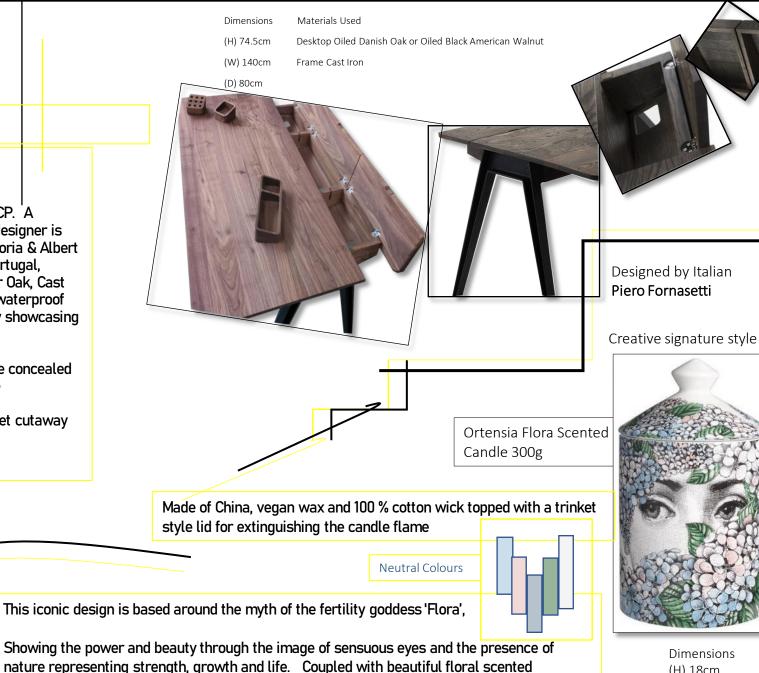

#### MATTHEW HILTON

Designer for top furniture makers such as Case, De La Espada and SCP. <sup>1</sup>A reputation for designing some iconic pieces. A special piece of the designer is his Balzac Chair which is held in the permanent collection of the Victoria & Albert Museum. Exquisitely handcrafted at De La Espada's workshops in Portugal, specialising in top quality materials suck as solid wood e.g. Walnut or Oak, Cast Iron and Brass. Coated in Danish oils and waxes providing a sealed waterproof surface with a smooth feel finish to compliment the seamless joinery showcasing the intricately patterned wood.

This piece is created with privacy in mind. Three angled drawers are concealed underneath the wide surface. Along with lifting compartments at the back, included for convenience are two storage trays and a pencil holder. Finished with wood drawers for storage and featuring discreet cutaway handles.

Fixtures

fragrances inspired by hydrangeas providing a relaxing and calming ambience.

Dimensions (H) 18cm (Diameter) 15cm Burning time up to 60h