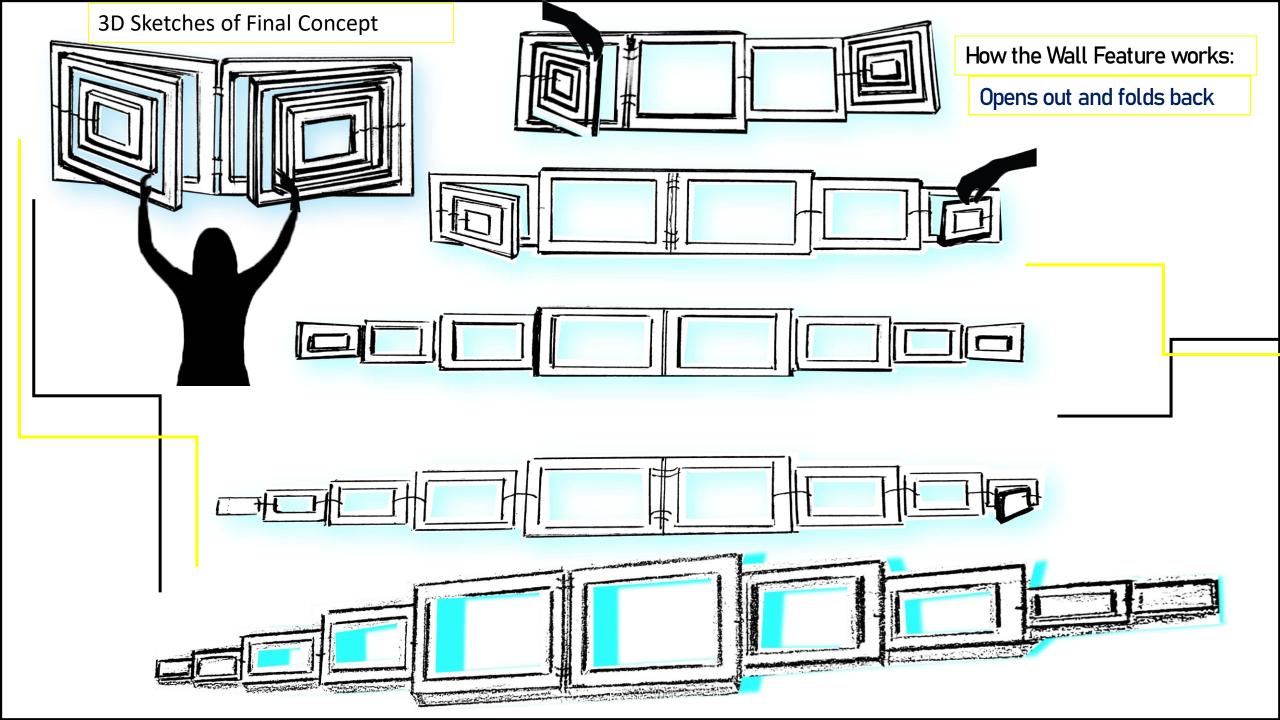

#### 3D Sketches of Final Concept

Standing Frames Example

This was created by firstly drawing two rectangles then smaller and smaller ones inside the main rectangle. Going onto measuring them to 1 cm thickness and cutting out 5 various sizes. With the help of chicken wire I created rings and placed them in the middle of each frame looped and connected to the following one