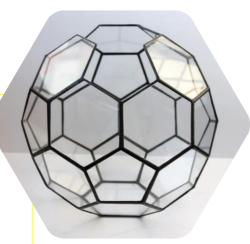

#### Cult Furniture Website

Infinity Glass Top and Walnut Base Coffee Table

Tempered glass and twisted wooden base makes for a interesting and striking mid-century design

Tree of Life Terrarium

Handmade by Gypsy Raku

Mushrooms

The Diamond and Football Shaped are handmade geometric glass objects, used for indoor plant cultivation. Bringing us a mini Oasis. Perfect in any home décor

This design can also be used a flowerpot, candlestick or vase.

Featuring an open side to allow you to place items in, and to allow for air circulation.

Circle of Life by Stephanie Blake