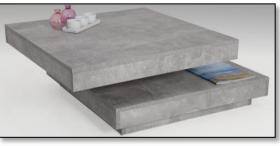

#### Hubert Extendable Coffee Table

Designed by Zipcode Designs found online at Wayfair.co.uk

Η

From the geometric shape to the velvet looking stony finish, I liked the feature of being rotatable and extendable for ease of access. An attractive timeless style for any modern-day home

#### Made of Wood, concrete style finish, plastic glides and rotatable 360 $^{\circ}$ tabletop.

10,5 cm

Dimensions Overall 34cm (H) x 78cm (L) x 78cm (W)Tabletop Thickness 1cm