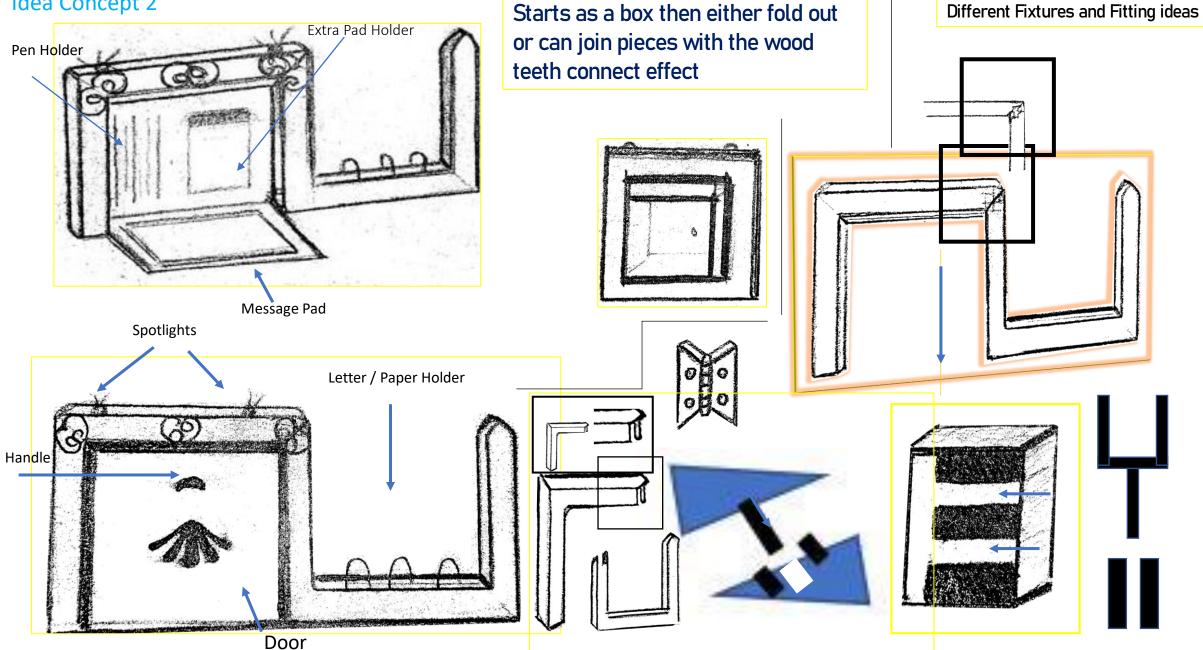

5 cm

Dimensions Overall 34cm (H) x 78cm (L) x 78cm (W)Tabletop Thickness 1cm





#### Shape and Connectivity

#### By Hector Serrano





#### Cult Furniture Website

Infinity Glass Top and Walnut Base Coffee Table

Tempered glass and twisted wooden base makes for a interesting and striking mid-century design



Tree of Life Terrarium

Handmade by Gypsy Raku

Mushrooms



The Diamond and Football Shaped are handmade geometric glass objects, used for indoor plant cultivation. Bringing us a mini Oasis. Perfect in any home décor

This design can also be used a flowerpot, candlestick or vase.

Featuring an open side to allow you to place items in, and to allow for air circulation.







Circle of Life by Stephanie Blake



#### TELEPHONE SIDE MESSAGE CENTRE SPOTLIGHTS

#### Idea Concept 2



#### COLLAPSABLE HANGING MOON LIGHT Idea Concept 3

LED Light String

Made of plastic mesh, very similar to what is used in children's toys, collapses and pops open to create a sphere with an LED string center to produce the light. Also can come in the shape of a heart too

#### 360• WALL ART THE CIRCLES OF LIFE Idea Concept 4









#### 3D Sketches of Final Concept





Standing Frames Example



This was created by firstly drawing two rectangles then smaller and smaller ones inside the main rectangle. Going onto measuring them to 1 cm thickness and cutting out 5 various sizes. With the help of chicken wire I created rings and placed them in the middle of each frame looped and connected to the following one

Placement idea





















Final Design Prototype with Neutral Base