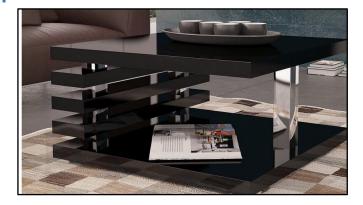

#### Hubert Extendable Coffee Table

Designed by Zipcode Designs found online at Wayfair.co.uk

Η

From the geometric shape to the velvet looking stony finish, I liked the feature of being rotatable and extendable for ease of access. An attractive timeless style for any modern-day home