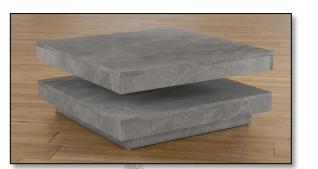

#### Hubert Extendable Coffee Table

Designed by Zipcode Designs found online at Wayfair.co.uk

Η

From the geometric shape to the velvet looking stony finish, I liked the feature of being rotatable and extendable for ease of access. An attractive timeless style for any modern-day home

#### Made of Wood, concrete style finish, plastic glides and rotatable 360 $^{\circ}$ tabletop.

10,5 cm

Dimensions Overall 34cm (H) x 78cm (L) x 78cm (W)Tabletop Thickness 1cm