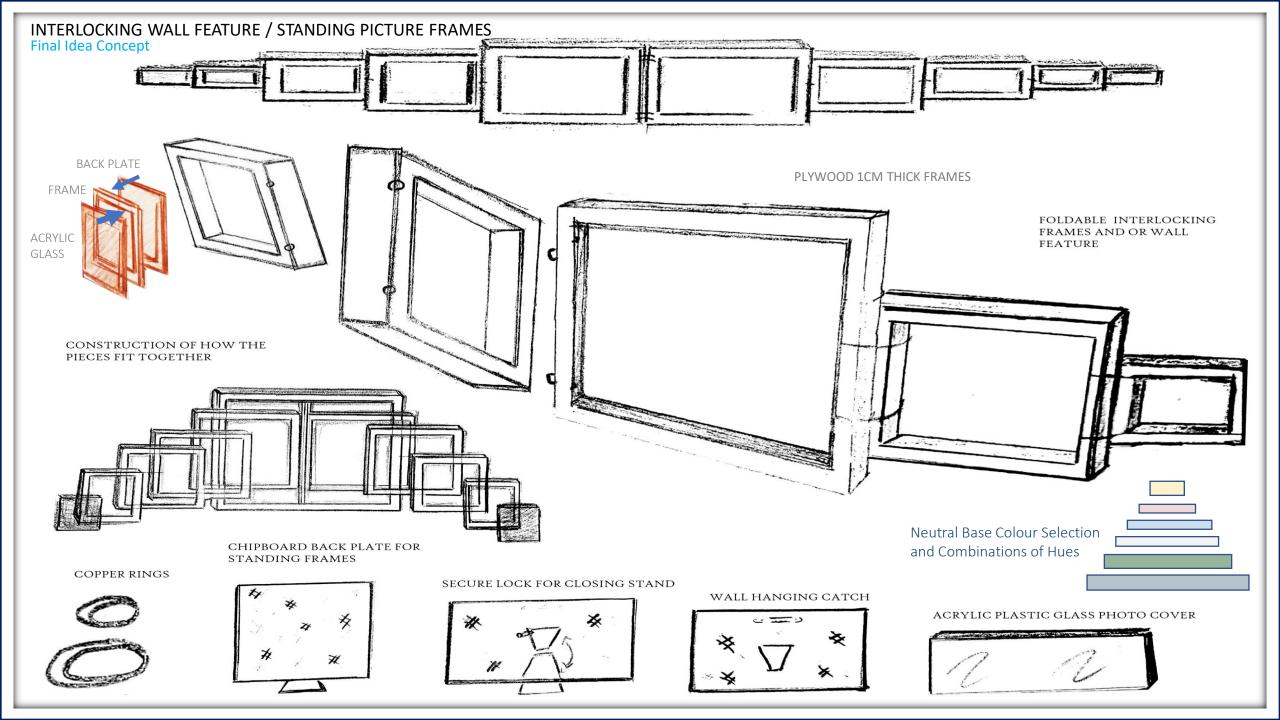

#### 3D Sketches of Final Concept

Standing Frames Example

This was created by firstly drawing two rectangles then smaller and smaller ones inside the main rectangle. Going onto measuring them to 1 cm thickness and cutting out 5 various sizes. With the help of chicken wire I created rings and placed them in the middle of each frame looped and connected to the following one

Placement idea

Final Design Prototype with Neutral Base Colours