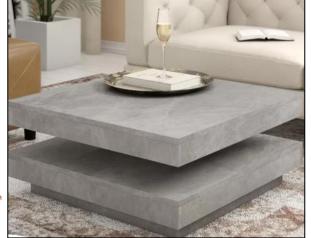

#### Hubert Extendable Coffee Table

Designed by Zipcode Designs found online at Wayfair.co.uk

Η

From the geometric shape to the velvet looking stony finish, I liked the feature of being rotatable and extendable for ease of access. An attractive timeless style for any modern-day home

#### Made of Wood, concrete style finish, plastic glides and rotatable 360 $^{\circ}$ tabletop.

10,5 cm

Dimensions Overall 34cm (H) x 78cm (L) x 78cm (W)Tabletop Thickness 1cm