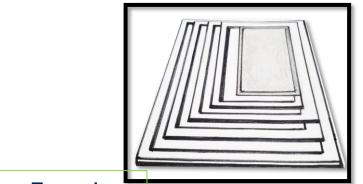

#### 3D Sketches of Final Concept

Standing Frames Example

This was created by firstly drawing two rectangles then smaller and smaller ones inside the main rectangle. Going onto measuring them to 1 cm thickness and cutting out 5 various sizes. With the help of chicken wire I created rings and placed them in the middle of each frame looped and connected to the following one