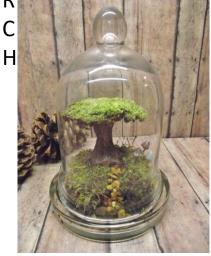

#### Cult Furniture Website

Infinity Glass Top and Walnut Base Coffee Table

Tempered glass and twisted wooden base makes for a interesting and striking mid-century design

Tree of Life Terrarium

Handmade by Gypsy Raku

Mushrooms

The Diamond and Football Shaped are handmade geometric glass objects, used for indoor plant cultivation. Bringing us a mini Oasis. Perfect in any home décor

This design can also be used a flowerpot, candlestick or vase.