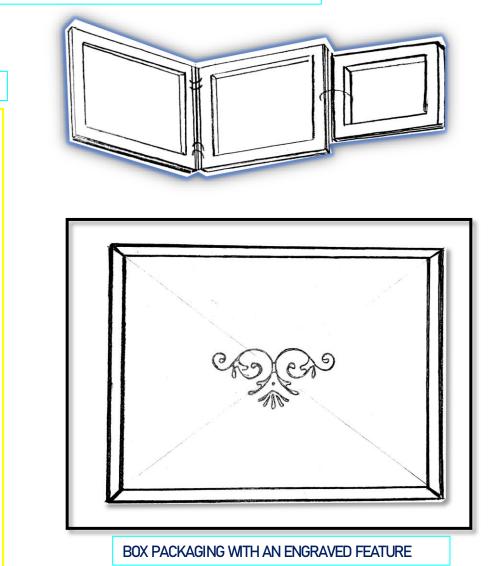

#### 3D Sketches of Final Concept

Standing Frames Example

This was created by firstly drawing two rectangles then smaller and smaller ones inside the main rectangle. Going onto measuring them to 1 cm thickness and cutting out 5 various sizes. With the help of chicken wire I created rings and placed them in the middle of each frame looped and connected to the following one