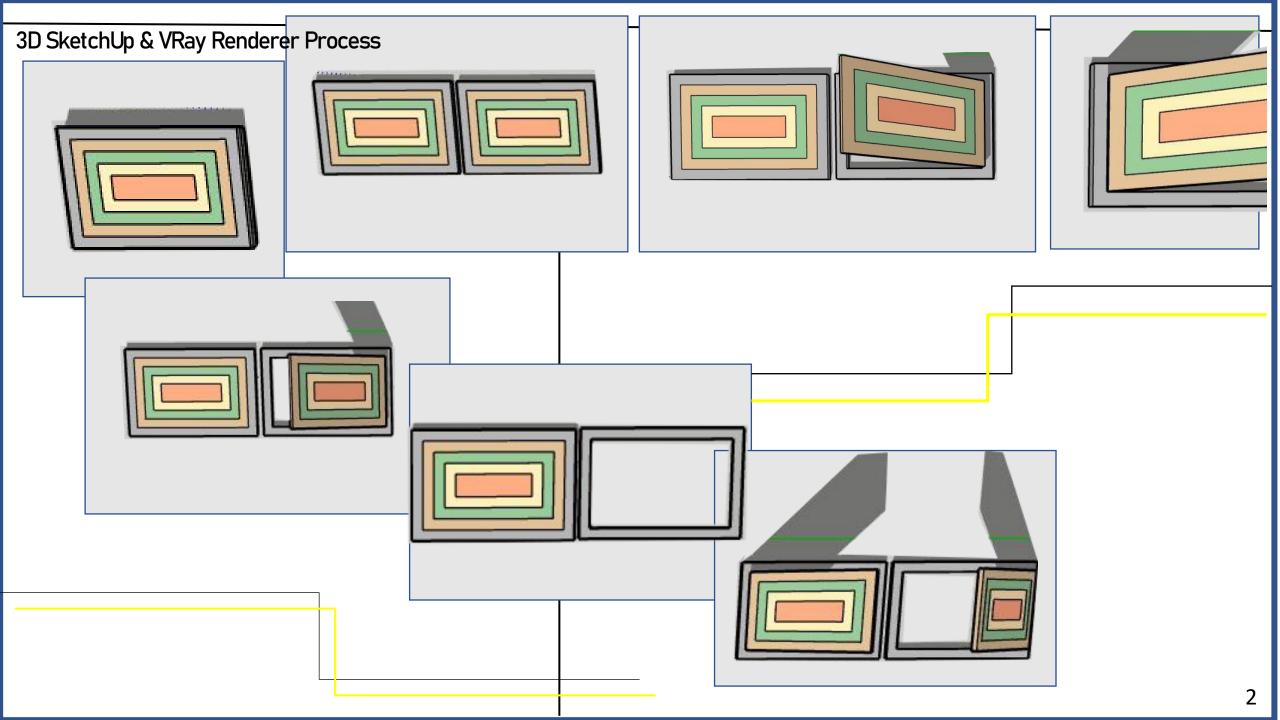

#### 3D Sketches of Final Concept

Standing Frames Example

This was created by firstly drawing two rectangles then smaller and smaller ones inside the main rectangle. Going onto measuring them to 1 cm thickness and cutting out 5 various sizes. With the help of chicken wire I created rings and placed them in the middle of each frame looped and connected to the following one