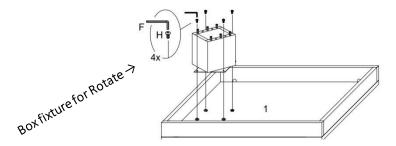

#### 3D Sketches of Final Concept

Standing Frames Example

This was created by firstly drawing two rectangles then smaller and smaller ones inside the main rectangle. Going onto measuring them to 1 cm thickness and cutting out 5 various sizes. With the help of chicken wire I created rings and placed them in the middle of each frame looped and connected to the following one