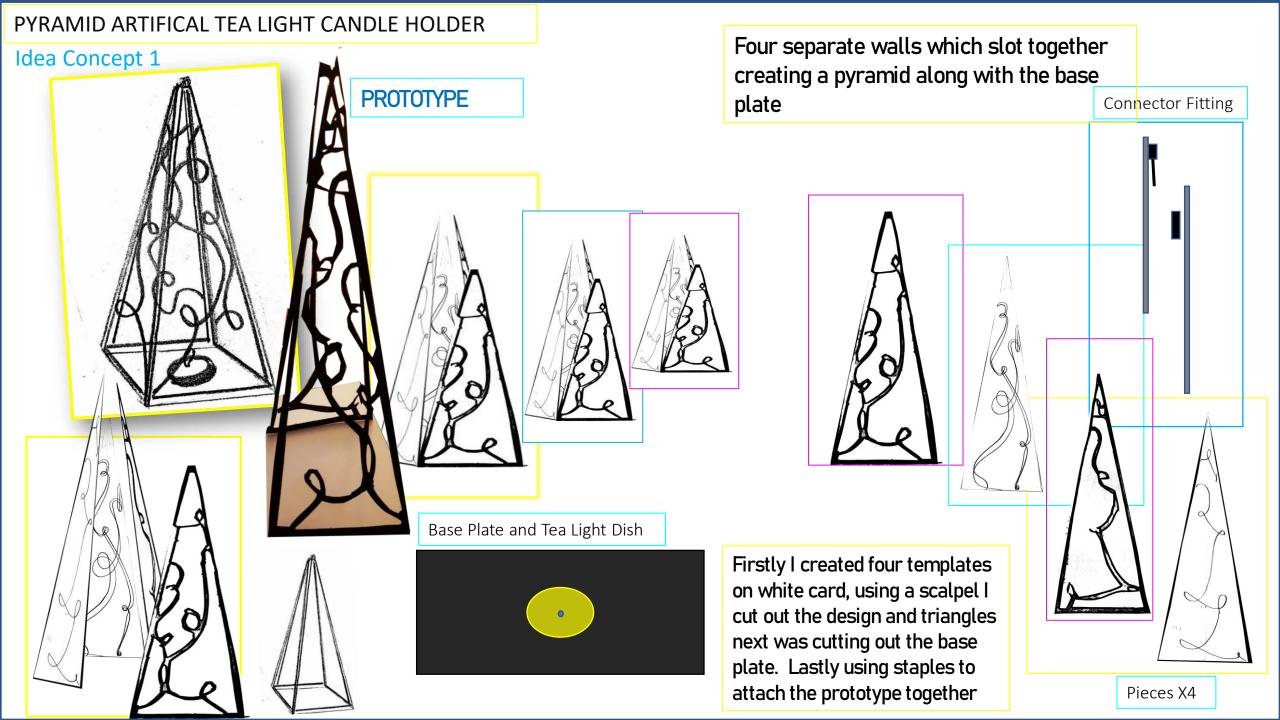

### CONTENTS PAGE

| UK Royal Mail Guidelines and Legislation                                 | Page 2     |
|--------------------------------------------------------------------------|------------|
| DESIGN BRIEF                                                             | Page 4     |
| PRIMARY RESEARCH                                                         |            |
| • Heals                                                                  | Page 5     |
| Habitat UK                                                               | Page 6     |
| Business Design Centre                                                   | Page 7     |
| SECONDARY RESEARCH                                                       |            |
| Wayfair.co.uk Research                                                   | Page 8     |
| Shape and Connectivity                                                   | Page 9     |
| Shape Inspiration                                                        | Page 10    |
| Idea Concept 1 and Prototype – Pyramid Artificial Tealight Candle Holder | Page 11    |
| Idea Concept 2 - Telephone Side Message Centre with Spotlights           | Page 12    |
| Idea Concept 3 - Collapsible Hanging Moon Light                          | Page 13    |
| <ul> <li>Idea Concept 4 - 360° Wall Art - The Circles of Life</li> </ul> | Page 14-1  |
| Final Idea Concept Interlocking Wall Feature / Standing Picture Frames   | Page 16    |
| Marker Render Wall Feature / Frames                                      | Page 17    |
| 3D Sketches of Final Idea                                                | Page 18-19 |
| 3D SketchUp & VRay Renderer                                              | Page 20-2  |
| Prototype and Opening Process                                            | Page 25-2  |
| Final Design Prototype with Colours                                      | Page 27    |