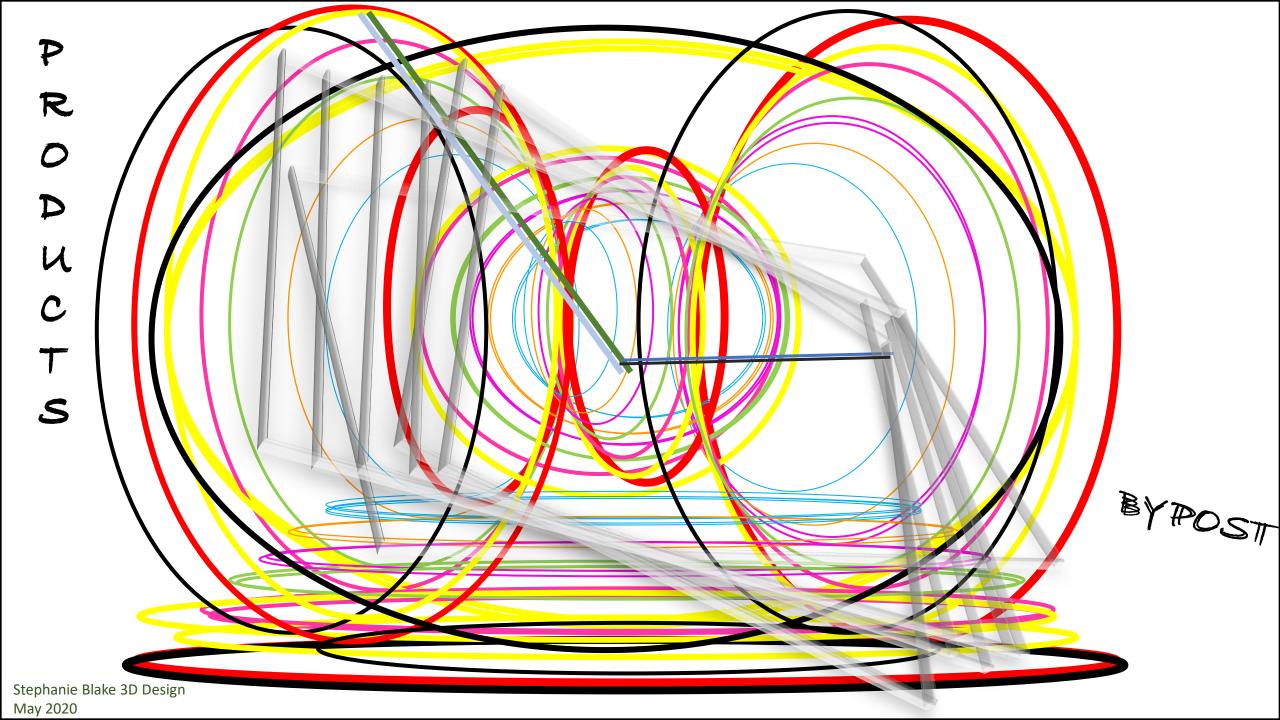

#### 360• WALL ART THE CIRCLES OF LIFE Idea Concept 4

Featuring an open side to allow you to place items in, and to allow for air circulation.

Circle of Life by Stephanie Blake