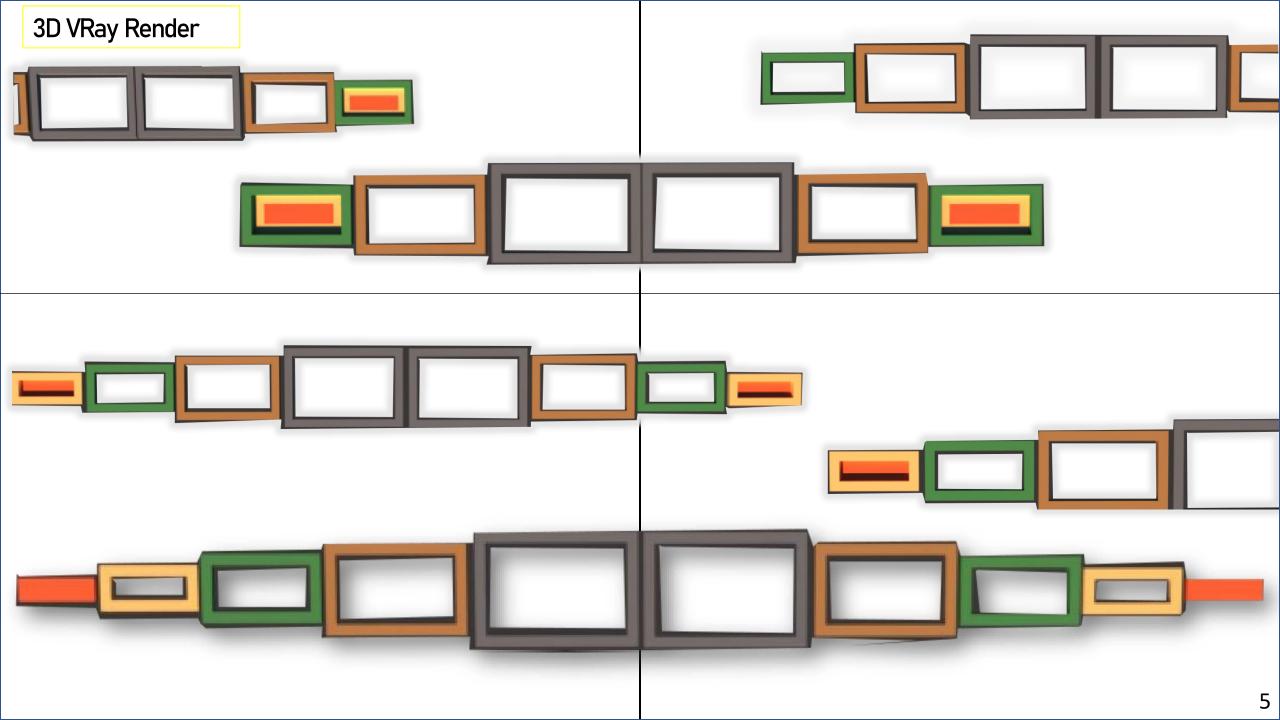

#### 3D Sketches of Final Concept

Standing Frames Example

This was created by firstly drawing two rectangles then smaller and smaller ones inside the main rectangle. Going onto measuring them to 1 cm thickness and cutting out 5 various sizes. With the help of chicken wire I created rings and placed them in the middle of each frame looped and connected to the following one