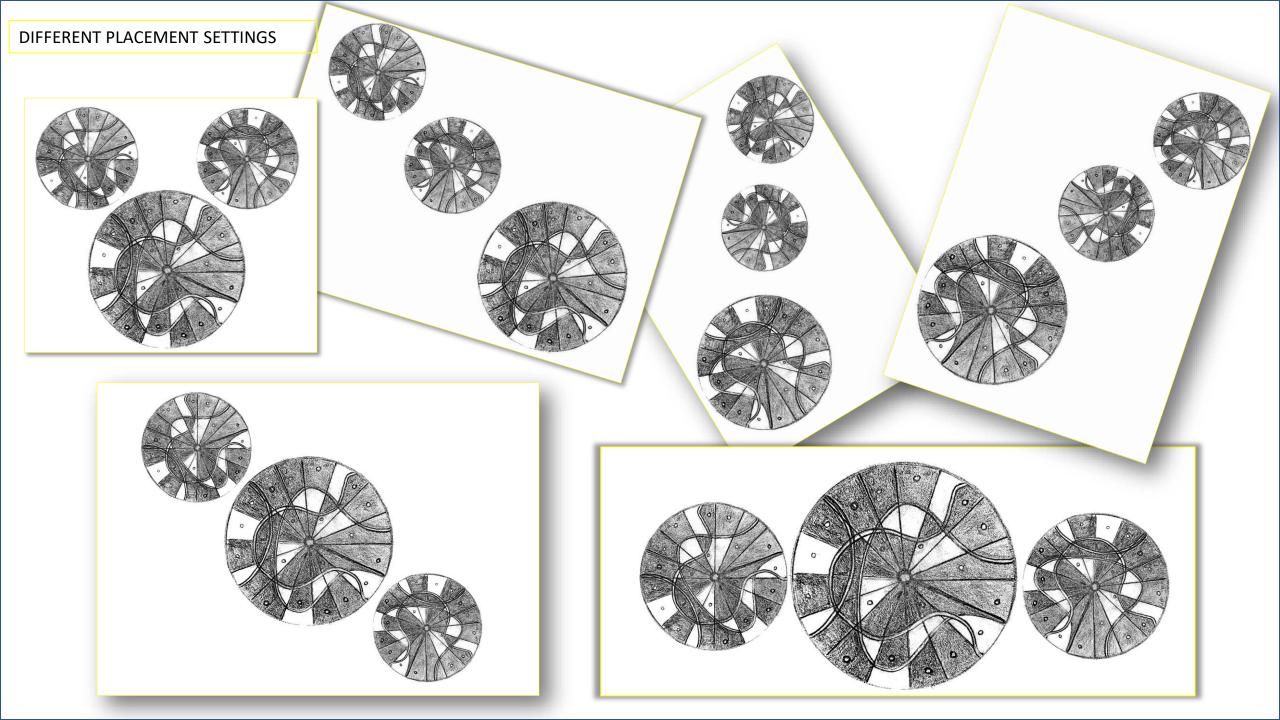

rium

Handmade by Gypsy Raku

Mushrooms



The Diamond and Football Shaped are handmade geometric glass objects, used for indoor plant cultivation. Bringing us a mini Oasis. Perfect in any home décor

This design can also be used a flowerpot, candlestick or vase.

Featuring an open side to allow you to place items in, and to allow for air circulation.







Circle of Life by Stephanie Blake



#### TELEPHONE SIDE MESSAGE CENTRE SPOTLIGHTS

#### Idea Concept 2



#### COLLAPSABLE HANGING MOON LIGHT Idea Concept 3

LED Light String

Made of plastic mesh, very similar to what is used in children's toys, collapses and pops open to create a sphere with an LED string center to produce the light. Also can come in the shape of a heart too

#### 360• WALL ART THE CIRCLES OF LIFE Idea Concept 4









#### 3D Sketches of Final Concept





Standing Frames Example



This was created by firstly drawing two rectangles then smaller and smaller ones inside the main rectangle. Going onto measuring them to 1 cm thickness and cutting out 5 various sizes. With the help of chicken wire I created rings and placed them in the middle of each frame looped and connected to the following one

Placement idea





















Final Design Prototype with Neutral Base Colours