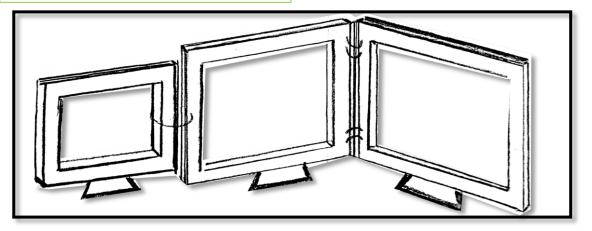

#### 3D Sketches of Final Concept

Standing Frames Example

This was created by firstly drawing two rectangles then smaller and smaller ones inside the main rectangle. Going onto measuring them to 1 cm thickness and cutting out 5 various sizes. With the help of chicken wire I created rings and placed them in the middle of each frame looped and connected to the following one