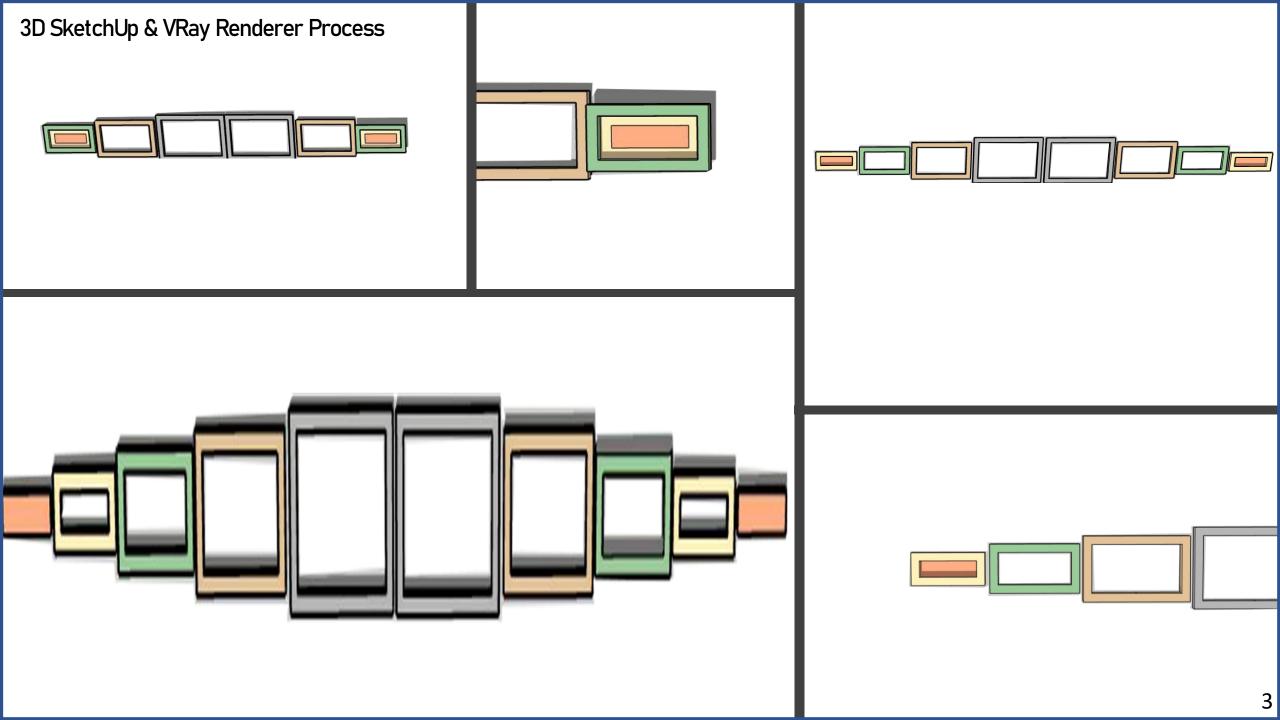

#### 3D Sketches of Final Concept

Standing Frames Example

This was created by firstly drawing two rectangles then smaller and smaller ones inside the main rectangle. Going onto measuring them to 1 cm thickness and cutting out 5 various sizes. With the help of chicken wire I created rings and placed them in the middle of each frame looped and connected to the following one