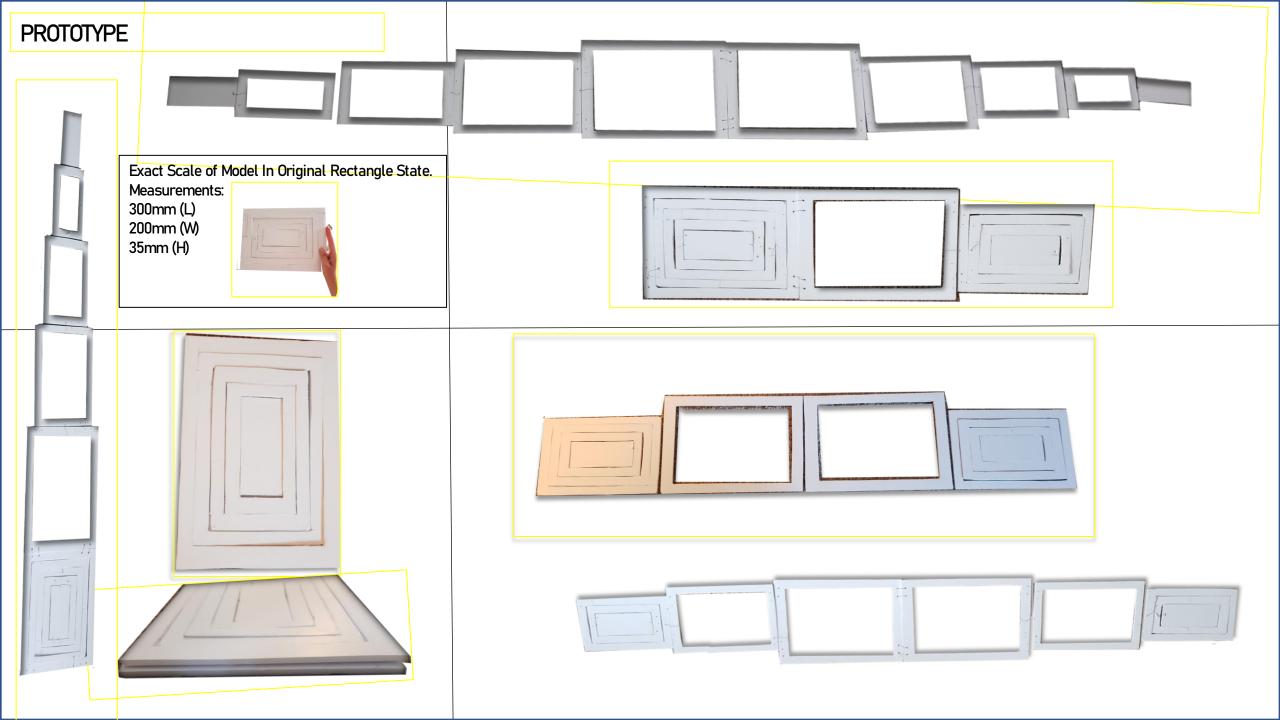

#### 3D Sketches of Final Concept

Standing Frames Example

This was created by firstly drawing two rectangles then smaller and smaller ones inside the main rectangle. Going onto measuring them to 1 cm thickness and cutting out 5 various sizes. With the help of chicken wire I created rings and placed them in the middle of each frame looped and connected to the following one

Placement idea

Final Design Prototype with Neutral Base Colours