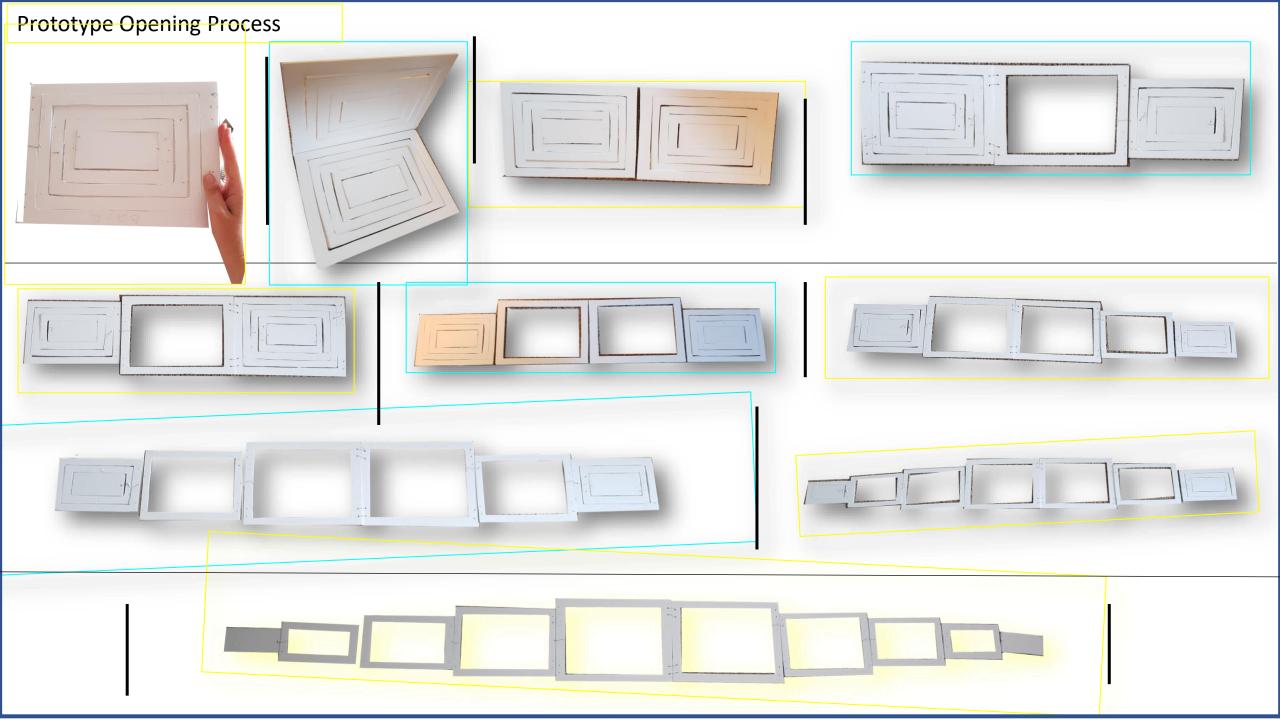

#### 3D Sketches of Final Concept

Standing Frames Example

This was created by firstly drawing two rectangles then smaller and smaller ones inside the main rectangle. Going onto measuring them to 1 cm thickness and cutting out 5 various sizes. With the help of chicken wire I created rings and placed them in the middle of each frame looped and connected to the following one