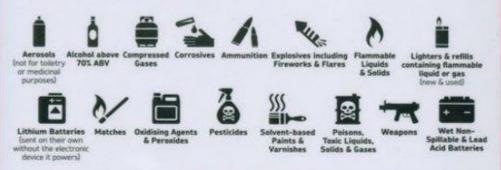

# Prohibited and restricted items

The following items are not allowed in UK or international mail, they are prohibited:

The following items are not allowed in international mail. They are allowed in UK mail but they are restricted. You must present these items at the counter:

Spirits (Alcohol above 241 e.g. whisky or vodka)

\*Electronic devices containing lithium batteries may also be sent in international mail. When posting restricted items you must follow applicable quantity, volume, packaging and labelling requirements.