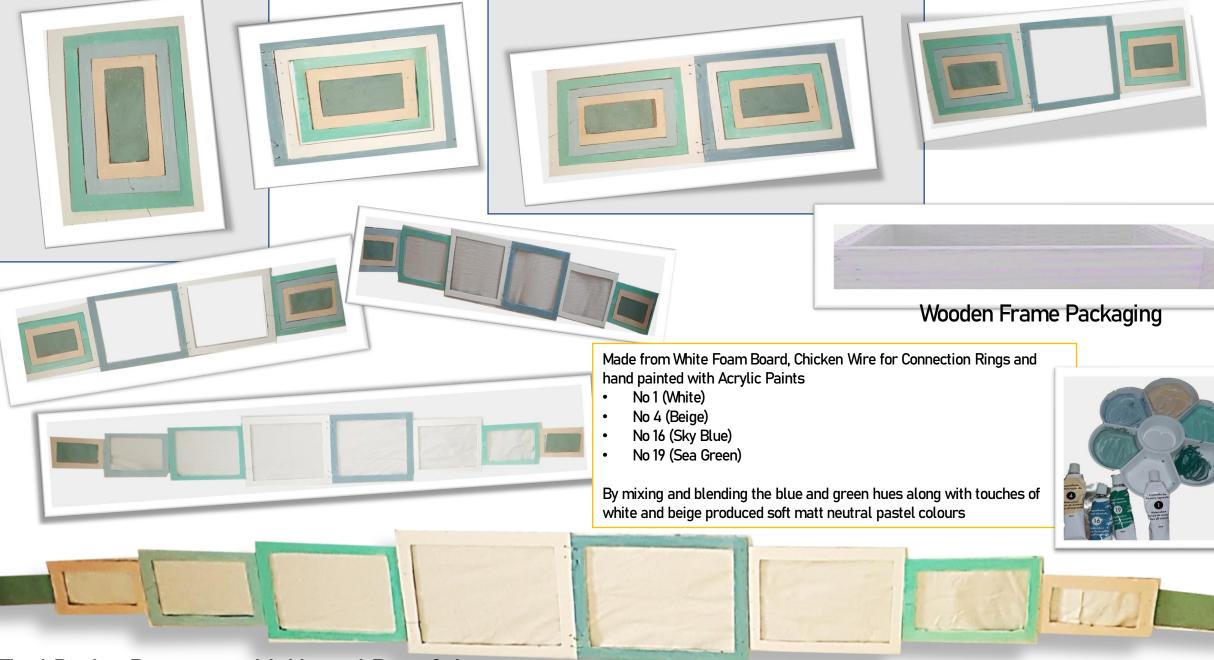

E CENTRE SPOTLIGHTS

#### Idea Concept 2



#### COLLAPSABLE HANGING MOON LIGHT Idea Concept 3

LED Light String

Made of plastic mesh, very similar to what is used in children's toys, collapses and pops open to create a sphere with an LED string center to produce the light. Also can come in the shape of a heart too

#### 360• WALL ART THE CIRCLES OF LIFE Idea Concept 4









#### 3D Sketches of Final Concept





Standing Frames Example



This was created by firstly drawing two rectangles then smaller and smaller ones inside the main rectangle. Going onto measuring them to 1 cm thickness and cutting out 5 various sizes. With the help of chicken wire I created rings and placed them in the middle of each frame looped and connected to the following one

Placement idea





















Final Design Prototype with Neutral Base Colours