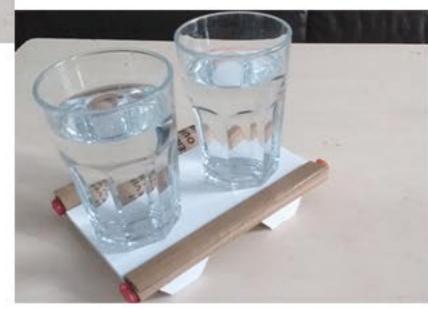

#### Phase 3

Complete during 10th April-12th May

- 3 Googel Sketchup model
- Final modelmaking
- -Final design slides

Delta would be mad of two parts, in order to make it fit in the packaging

For Concept 1, I put 2 glass of water on the car tray, to test functionality