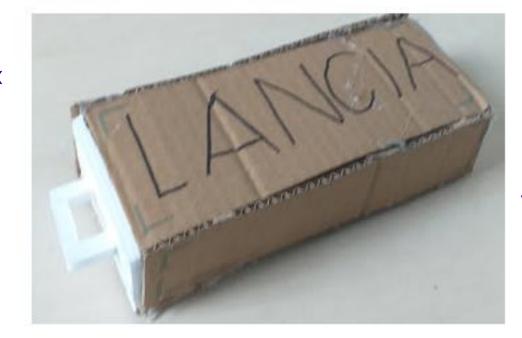

### **Process**

First I started to make the packaging of the final model. I cutted out 5 cardboard slides, 2 with measurements of of 7CM(L)x19CM(W), the other two of 3.5CM(H)x19CM(w) and last one with 6.5CM(L)x18.5CM(W). Then I worked on graphics to add the detailing. Moments later, I cutted 3 more pieces from foamboard, two rectangles and one handle. The handle would be glued to a foam board rectangular as they are the part of the opening of the packaging. Afterwards I glued 4 pieces of cardboard and 1 foam board rectangle with glue gun to form the structure of the packaging. Later I moved to the modelmaking of Lancia Delta Intergrale. I used scalpel and two sanding sticks to craft a parts 3d Delta Intergarle. Cutting through blue foam was tough and time consuming as scalpel's blade was easy to break. That is why I used sanding stick help to cut through easily. As a result of this issues, it took me around 1 and half hours to craft the car. Then I moved on making the spoiler of car from foamboard and glued on the rear end of the car.

### Outcome

There is issue of quality and detailing of the car as well as the packaging.

In the pictures, the one half of the car had been sanded more than the other.

The outcome of Final model making was positive as the body/shape of the car was identical to my drawings.