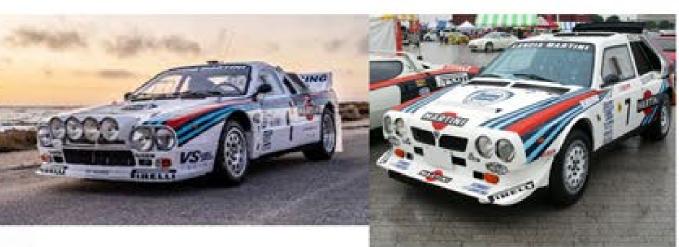

Secondary Research

Secondary Research

Lancia 037 was one the best rear wheel drive car for rallying, it managed to put a good fight and win against the advanced audi quattro with light weight chassis. It also became the last ever rear wheel drive car

Lancia Delta Intergrale was made to replace rear wheel-drive 037, with sophisticated four-drive to challenge the audi quattro. This car is one of the most exciting hot hatchback of all time with the aerodynamical and beautiful body makes a piece of art