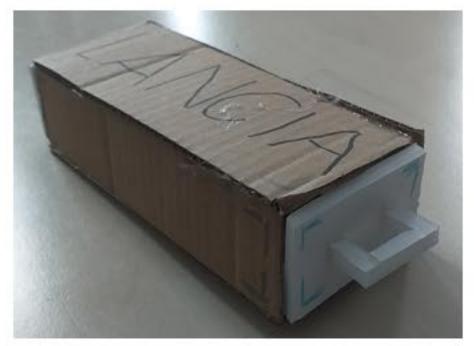

### **Process**

First I started to make the packaging of the final model. I cutted out 5 cardboard slides, 2 with measurements of of 7CM(L)x19CM(W), the other two of 3.5CM(H)x19CM(w) and last one with 6.5CM(L)x18.5CM(W). Then I worked on graphics to add the detailing. Moments later, I cutted 3 more pieces from foamboard, two rectangles and one handle. The handle would be glued to a foam board rectangular as they are the part of the opening of the packaging. Afterwards I glued 4 pieces of cardboard and 1 foam board rectangle with glue gun to form the structure of the packaging. Later I moved to the modelmaking of Lancia Delta Intergrale. I used scalpel and two sanding sticks to craft a parts 3d Delta Intergarle. Cutting through blue foam was tough and time consuming as scalpel's blade was easy to break. That is why I used sanding stick help to cut through easily. As a result of this issues, it took me around 1 and half hours to craft the car. Then I moved on making the spoiler of car from foamboard and glued on the rear end of the car.