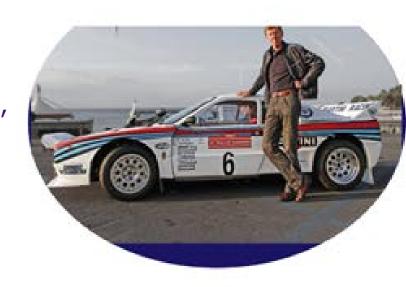

As you can see these are the past iconic cars that dominated WRC as well as Group B and A. From between 70s and 90s, Lancia made their name through thesecars

Lancia stratos was another iconic rear wheel-drive car. It was also nicknamed off-road ferrari because its engine comes from Ferrari Dino.