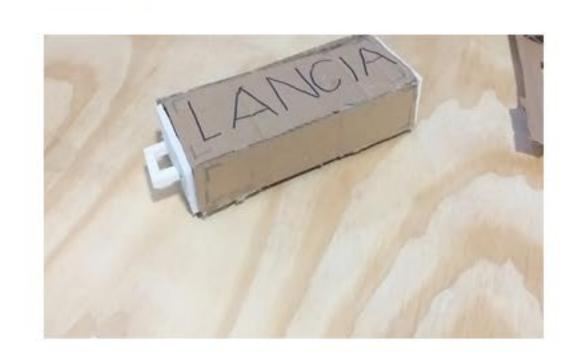

### **Process**

First I started to make the packaging of the final model. I cutted out 5 cardboard slides, 2 with measurements of of 7CM(L)x19CM(W), the other two of 3.5CM(H)x19CM(w) and last one with 6.5CM(L)x18.5CM(W). Then I worked on graphics to add the detailing. Moments later, I cutted 3 more pieces from foamboard, two rectangles and one handle. The handle would be glued to a foam board rectangular as they are the part of the opening of the packaging. Afterwards I glued 4 pieces of cardboard and 1 foam board rectangle with glue gun to form the structure of the packaging. Later I moved to the modelmaking of Lancia Delta Intergrale. I used scalpel and two sanding sticks to craft a parts 3d Delta Intergarle. Cutting through blue foam was tough and time consuming as scalpel's blade was easy to break. That is why I used sanding stick help to cut through easily. As a result of this issues, it took me around 1 and half hours to craft the car. Then I moved on making the spoiler of car from foamboard and glued on the rear end of the car.

### Outcome

There is issue of quality and detailing of the car as well as the packaging.

In the pictures, the one half of the car had been sanded more than the other.

The outcome of Final model making was positive as the body/shape of the car was identical to my drawings.