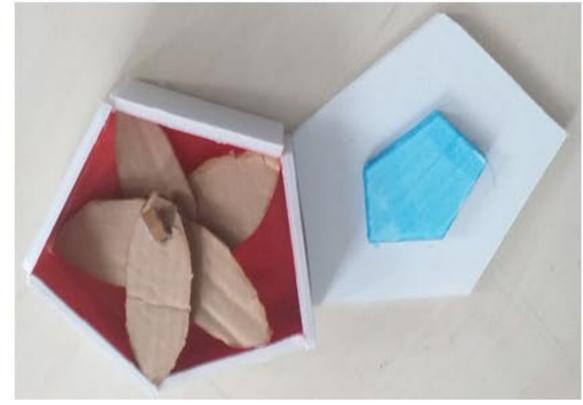

### **Process**

First I started to make the packaging of the final model. I cutted out 5 cardboard slides, 2 with measurements of of 7CM(L)x19CM(W), the other two of 3.5CM(H)x19CM(w) and last one with 6.5CM(L)x18.5CM(W). Then I worked on graphics to add the detailing. Moments later, I cutted 3 more pieces from foamboard, two rectangles and one handle. The handle would be glued to a foam board rectangular as they are the part of the opening of the packaging. Afterwards I glued 4 pieces of cardboard and 1 foam board rectangle with glue gun to form the structure of the packaging. Later I moved to the modelmaking of Lancia Delta Intergrale. I used scalpel and two sanding sticks to craft a parts 3d Delta Intergarle. Cutting through blue foam was tough and time consuming as scalpel's blade was easy to break. That is why I used sanding stick help to cut through easily. As a result of this issues, it took me around 1 and half hours to craft the car. Then I moved on making the spoiler of car from foamboard and glued on the rear end of the car.

### Outcome

There is issue of quality and detailing of the car as well as the packaging.

In the pictures, the one half of the car had been sanded more than the other.

The outcome of Final model making was positive as the body/shape of the car was identical to my drawings.

## Final Model Google Sketchup

Delta Intergrale was successful to create, as the shape/body seems identical to the original one. The colour of the car would make the viewer think that this Lancia would be exciting. The car would look quite large for the packaging. So the car has been splitted in two parts, in order to fit in the packaging