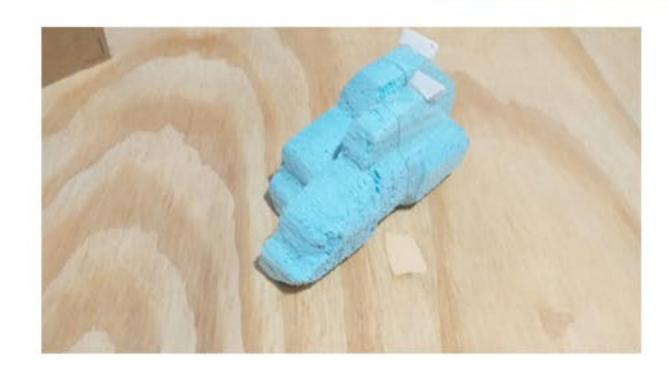

### Outcome

There is issue of quality and detailing of the car as well as the packaging.

In the pictures, the one half of the car had been sanded more than the other.

The outcome of Final model making was positive as the body/shape of the car was identical to my drawings.

### **Process**

First I started to make the packaging of the final model. I cutted out 5 cardboard slides, 2 with measurements of of 7CM(L)x19CM(W), the other two of 3.5CM(H)x19CM(w) and last one with 6.5CM(L)x18.5CM(W). Then I worked on graphics to add the detailing. Moments later, I cutted 3 more pieces from foamboard, two rectangles and one handle. The handle would be glued to a foam board rectangular as they are the part of the opening of the packaging. Afterwards I glued 4 pieces of cardboard and 1 foam board rectangle with glue gun to form the structure of the packaging. Later I moved to the modelmaking of Lancia Delta Intergrale. I used scalpel and two sanding sticks to craft a parts 3d Delta Intergarle. Cutting through blue foam was tough and time consuming as scalpel's blade was easy to break. That is why I used sanding stick help to cut through easily. As a result of this issues, it took me around 1 and half hours to craft the car. Then I moved on making the spoiler of car from foamboard and glued on the rear end of the car.