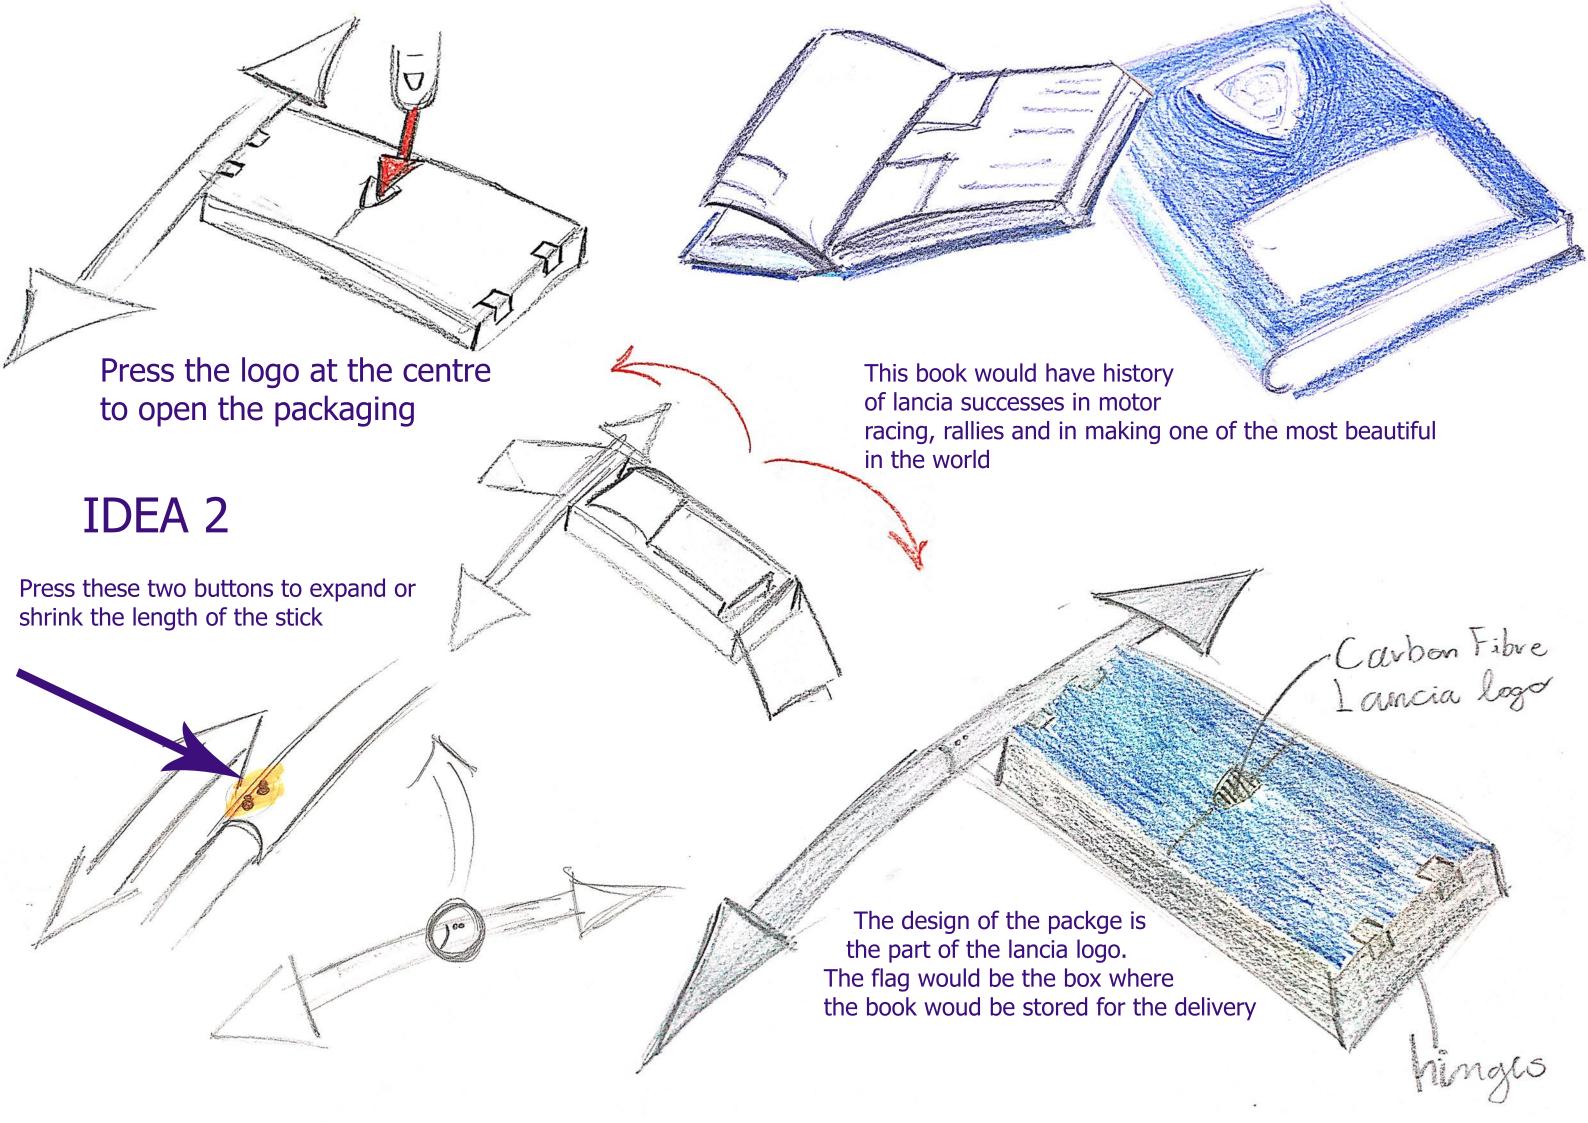

#### Phase 3

Complete during 10th April-12th May

- 3 Googel Sketchup model
- Final modelmaking
- -Final design slides

Delta would be mad of two parts, in order to make it fit in the packaging

For Concept 1, I put 2 glass of water on the car tray, to test functionality

Concept 3

When it comes to the recipient, he/she would have to drag the hadle to open the packaging.

Each ellipse can spin around like fidget spinner by itself

The package has the shape of pentagon

For Concept 2, I have added a 3d person holding the car, so it would show interactions with model.

Concept 2

The empty space is for the recipient as he/she can put drawings or pictures