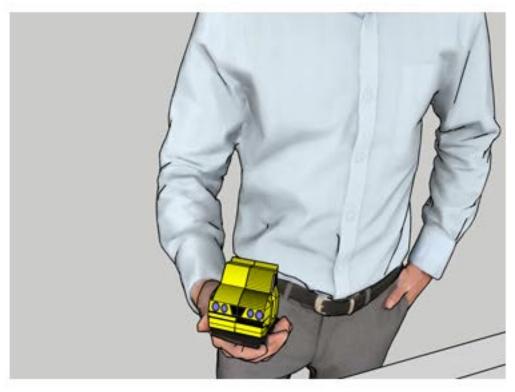

To help the viewer understand the scale of this product, it has been added person. By doing this, it would prove that it's on scale, as it shown in the images. The height of the car is 7.5 CM, whereas, the width is 7 CM. The image would clear the doubts about the scale and measurements.