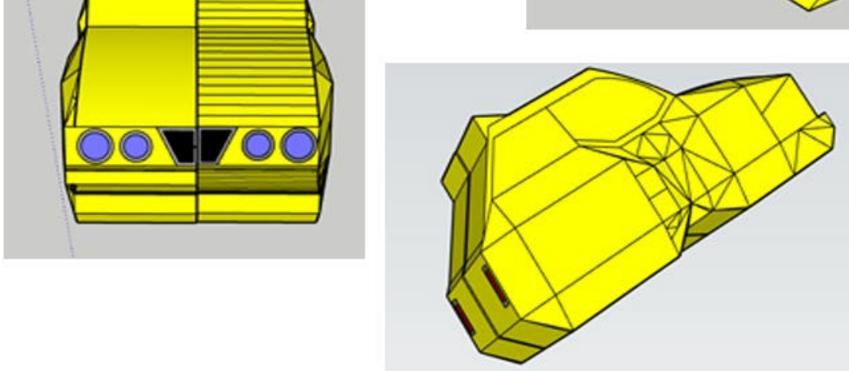

## Final Model Google Sketchup

Delta Intergrale was successful to create, as the shape/body seems identical to the original one. The colour of the car would make the viewer think that this Lancia would be exciting. The car would look quite large for the packaging. So the car has been splitted in two parts, in order to fit in the packaging

To help the viewer understand the scale of this product, it has been added person. By doing this, it would prove that it's on scale, as it shown in the images. The height of the car is 7.5 CM, whereas, the width is 7 CM. The image would clear the doubts about the scale and measurements.