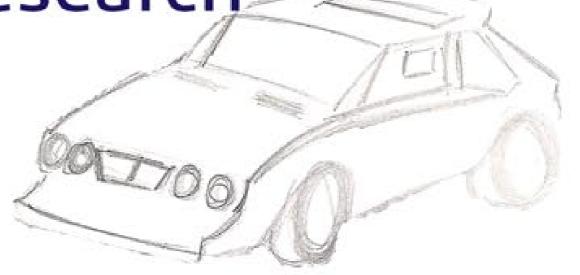

## Primary Research

These two small dolls seem to have concepts of Native american's sculptures and also reminds the culture of ancient arts.

Secondary Research

Sketches of Lancia Fulvia and Delta Intergrale