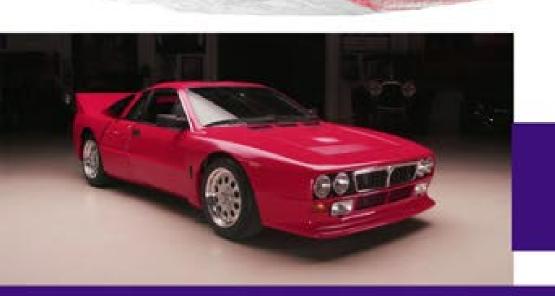

Secondary Research

Secondary Research

Lancia 037 was one the best rear wheel drive car for rallying, it managed to put a good fight and win against the advanced audi quattro with light weight chassis. It also became the last ever rear wheel drive car