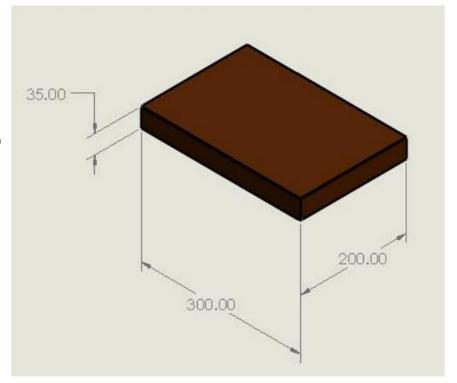

### Prohibited and restricted items

The following items are not allowed in UK or international mail, they are prohibited:

The following items are not allowed in international mail. They are allowed in UK mail but they are restricted. You must present these items at the counter:

Electronic devices containing lithium batteries may also be sent in international mail. When posting restricted items you must follow applicable quantity, volume, packaging and

amazon