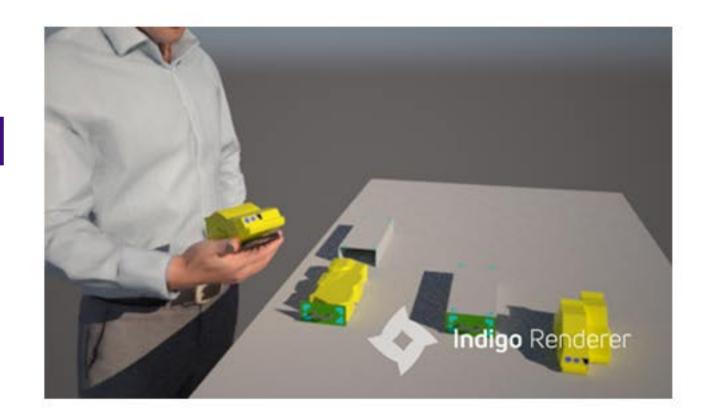

## Indigo Rendered Final Model

I have used Indigo Render, to render good picture of Google Sketchup Final Model. The by looking at the rendered pictures, the viewer would have an idea of how the Final model would look like in real life.