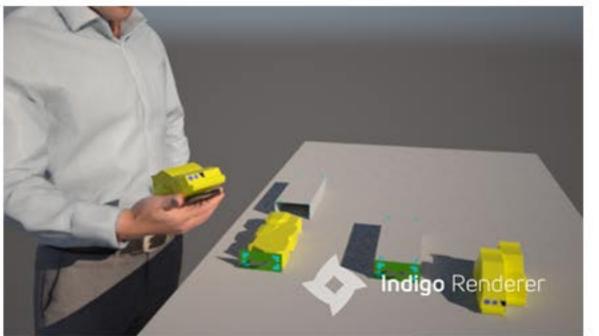

## Indigo Rendered Final Model

I have used Indigo Render, to render good picture of Google Sketchup Final Model. The by looking at the rendered pictures, the viewer would have an idea of how the Final model would look like in real life.