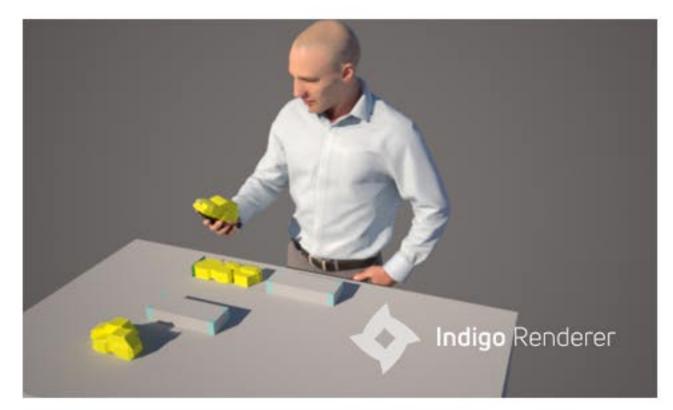

To help the viewer understand the scale of this product, it has been added person. By doing this, it would prove that it's on scale, as it shown in the images. The height of the car is 7.5 CM, whereas, the width is 7 CM. The image would clear the doubts about the scale and measurements.

## Indigo Rendered Final Model

I have used Indigo Render, to render good picture of Google Sketchup Final Model. The by looking at the rendered pictures, the viewer would have an idea of how the Final model would look like in real life.