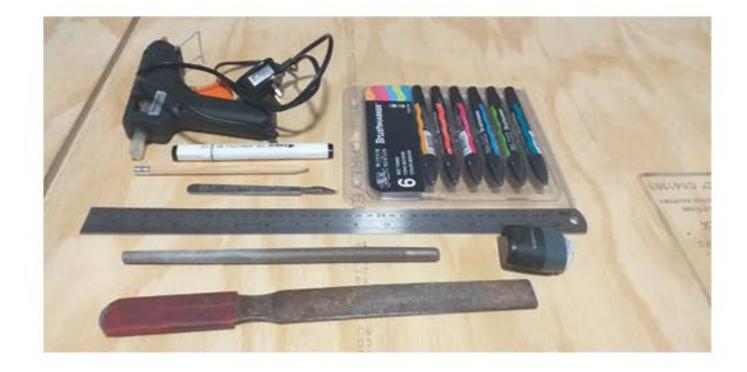

## Material/Equipment

### **Equipment Used:**

- -Glue Gun
- -Pencil
- -Rubber
- -Scalpel
- -Stainless Steel Ruler
- -Marker Pens
- -Two Sanding Sticks