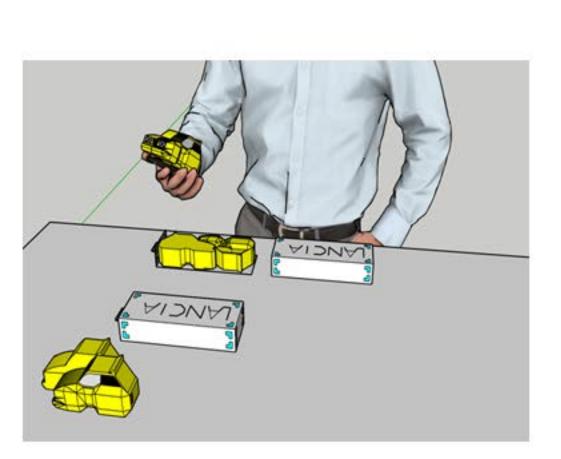

Concept 3

When it comes to the recipient, he/she would have to drag the hadle to open the packaging.

Each ellipse can spin around like fidget spinner by itself

The package has the shape of pentagon

For Concept 2, I have added a 3d person holding the car, so it would show interactions with model.

Concept 2

The empty space is for the recipient as he/she can put drawings or pictures

To help the viewer understand the scale of this product, it has been added person. By doing this, it would prove that it's on scale, as it shown in the images. The height of the car is 7.5 CM, whereas, the width is 7 CM. The image would clear the doubts about the scale and measurements.