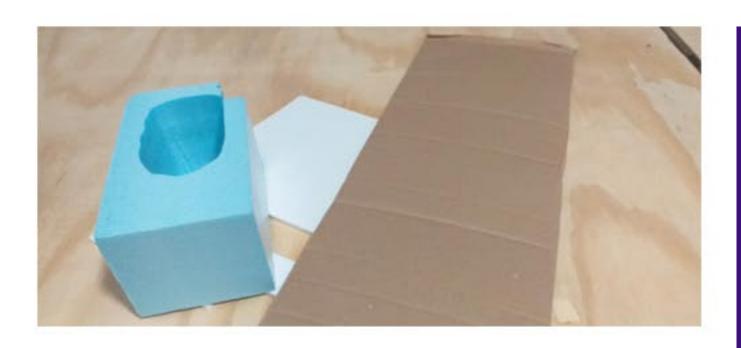

### Material Used:

- -Blue Foam
- -Cardboard
- -Foamboard

### **Process**

First I started to make the packaging of the final model. I cutted out 5 cardboard slides, 2 with measurements of of 7CM(L)x19CM(W), the other two of 3.5CM(H)x19CM(w) and last one with 6.5CM(L)x18.5CM(W). Then I worked on graphics to add the detailing. Moments later, I cutted 3 more pieces from foamboard, two rectangles and one handle. The handle would be glued to a foam board rectangular as they are the part of the opening of the packaging. Afterwards I glued 4 pieces of cardboard and 1 foam board rectangle with glue gun to form the structure of the packaging. Later I moved to the modelmaking of Lancia Delta Intergrale. I used scalpel and two sanding sticks to craft a parts 3d Delta Intergarle. Cutting through blue foam was tough and time consuming as scalpel's blade was easy to break. That is why I used sanding stick help to cut through easily. As a result of this issues, it took me around 1 and half hours to craft the car. Then I moved on making the spoiler of car from foamboard and glued on the rear end of the car.