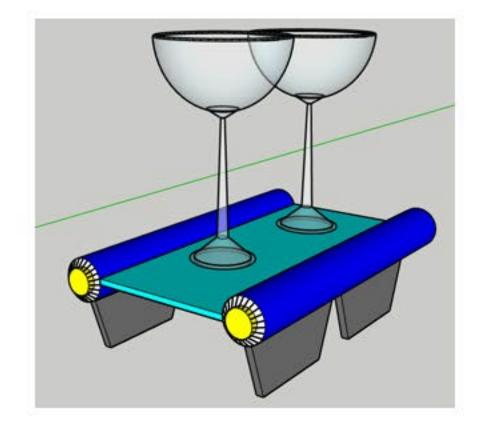

Using Google Sketchup, I have added two wine glass to help the viewer understand the size of Car Tray in real life.

To make 3d Delta Intergrale, I had to draw 2D side of Delta on a rectangle, then I extracted to create one 3d side, after I had to repeat that process again for the other side of the car.

To help the viewer understand the scale of this product, it has been added person. By doing this, it would prove that it's on scale, as it shown in the images. The height of the car is 7.5 CM, whereas, the width is 7 CM. The image would clear the doubts about the scale and measurements.