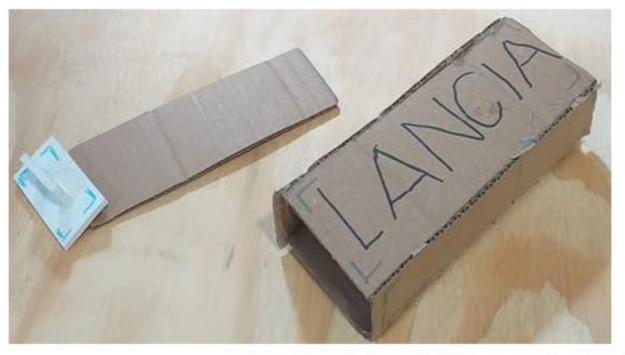

### **Process**

First I started to make the packaging of the final model. I cutted out 5 cardboard slides, 2 with measurements of of 7CM(L)x19CM(W), the other two of 3.5CM(H)x19CM(w) and last one with 6.5CM(L)x18.5CM(W). Then I worked on graphics to add the detailing. Moments later, I cutted 3 more pieces from foamboard, two rectangles and one handle. The handle would be glued to a foam board rectangular as they are the part of the opening of the packaging. Afterwards I glued 4 pieces of cardboard and 1 foam board rectangle with glue gun to form the structure of the packaging. Later I moved to the modelmaking of Lancia Delta Intergrale. I used scalpel and two sanding sticks to craft a parts 3d Delta Intergarle. Cutting through blue foam was tough and time consuming as scalpel's blade was easy to break. That is why I used sanding stick help to cut through easily. As a result of this issues, it took me around 1 and half hours to craft the car. Then I moved on making the spoiler of car from foamboard and glued on the rear end of the car.