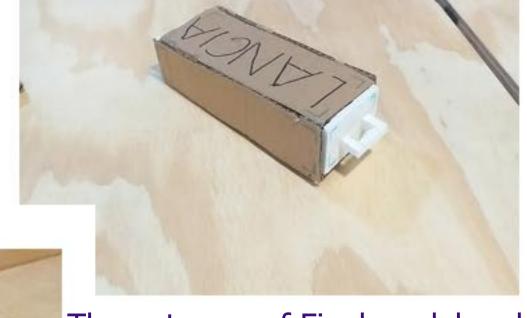

### **Process**

First I started to make the packaging of the final model. I cutted out 5 cardboard slides, 2 with measurements of of 7CM(L)x19CM(W), the other two of 3.5CM(H)x19CM(w) and last one with 6.5CM(L)x18.5CM(W). Then I worked on graphics to add the detailing. Moments later, I cutted 3 more pieces from foamboard, two rectangles and one handle. The handle would be glued to a foam board rectangular as they are the part of the opening of the packaging. Afterwards I glued 4 pieces of cardboard and 1 foam board rectangle with glue gun to form the structure of the packaging. Later I moved to the modelmaking of Lancia Delta Intergrale. I used scalpel and two sanding sticks to craft a parts 3d Delta Intergarle. Cutting through blue foam was tough and time consuming as scalpel's blade was easy to break. That is why I used sanding stick help to cut through easily. As a result of this issues, it took me around 1 and half hours to craft the car. Then I moved on making the spoiler of car from foamboard and glued on the rear end of the car.

### Outcome

There is issue of quality and detailing of the car as well as the packaging.

In the pictures, the one half of the car had been sanded more than the other.

The outcome of Final model making was positive as the body/shape of the car was identical to my drawings.