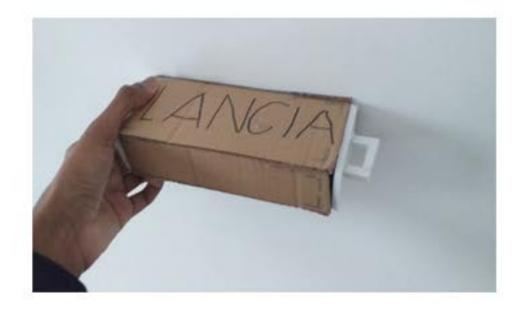

### **Process**

First I started to make the packaging of the final model. I cutted out 5 cardboard slides, 2 with measurements of of 7CM(L)x19CM(W), the other two of 3.5CM(H)x19CM(w) and last one with 6.5CM(L)x18.5CM(W). Then I worked on graphics to add the detailing. Moments later, I cutted 3 more pieces from foamboard, two rectangles and one handle. The handle would be glued to a foam board rectangular as they are the part of the opening of the packaging. Afterwards I glued 4 pieces of cardboard and 1 foam board rectangle with glue gun to form the structure of the packaging. Later I moved to the modelmaking of Lancia Delta Intergrale. I used scalpel and two sanding sticks to craft a parts 3d Delta Intergarle. Cutting through blue foam was tough and time consuming as scalpel's blade was easy to break. That is why I used sanding stick help to cut through easily. As a result of this issues, it took me around 1 and half hours to craft the car. Then I moved on making the spoiler of car from foamboard and glued on the rear end of the car.

### Outcome

There is issue of quality and detailing of the car as well as the packaging.

In the pictures, the one half of the car had been sanded more than the other.

The outcome of Final model making was positive as the body/shape of the car was identical to my drawings.