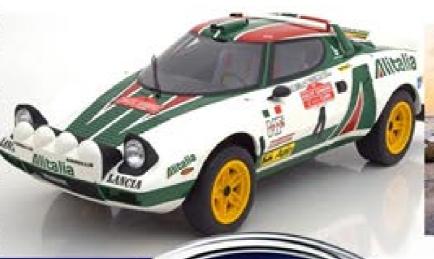

As you can see these are the past iconic cars that dominated WRC as well as Group B and A. From between 70s and 90s, Lancia made their name through thesecars

Lancia stratos was another iconic rear wheel-drive car. It was also nicknamed off-road ferrari because its engine comes from Ferrari Dino.