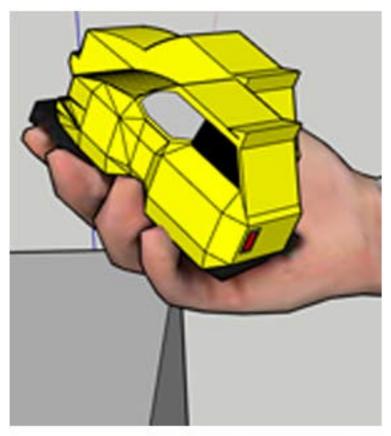

To help the viewer understand the scale of this product, it has been added person. By doing this, it would prove that it's on scale, as it shown in the images. The height of the car is 7.5 CM, whereas, the width is 7 CM. The image would clear the doubts about the scale and measurements.