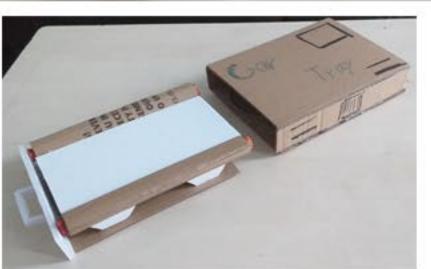

### **Process**

First I started to make the packaging of the final model. I cutted out 5 cardboard slides, 2 with measurements of of 7CM(L)x19CM(W), the other two of 3.5CM(H)x19CM(w) and last one with 6.5CM(L)x18.5CM(W). Then I worked on graphics to add the detailing. Moments later, I cutted 3 more pieces from foamboard, two rectangles and one handle. The handle would be glued to a foam board rectangular as they are the part of the opening of the packaging. Afterwards I glued 4 pieces of cardboard and 1 foam board rectangle with glue gun to form the structure of the packaging. Later I moved to the modelmaking of Lancia Delta Intergrale. I used scalpel and two sanding sticks to craft a parts 3d Delta Intergarle. Cutting through blue foam was tough and time consuming as scalpel's blade was easy to break. That is why I used sanding stick help to cut through easily. As a result of this issues, it took me around 1 and half hours to craft the car. Then I moved on making the spoiler of car from foamboard and glued on the rear end of the car.

### Outcome

There is issue of quality and detailing of the car as well as the packaging.

In the pictures, the one half of the car had been sanded more than the other.

The outcome of Final model making was positive as the body/shape of the car was identical to my drawings.