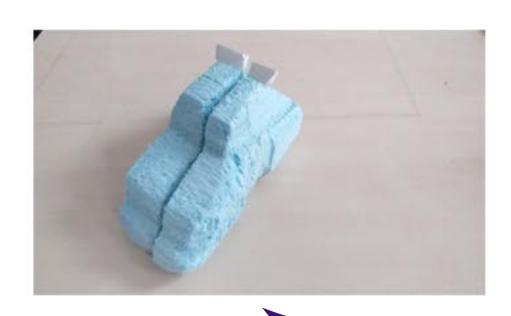

### Outcome

There is issue of quality and detailing of the car as well as the packaging.

In the pictures, the one half of the car had been sanded more than the other.

The outcome of Final model making was positive as the body/shape of the car was identical to my drawings.

## Final Model Google Sketchup

Delta Intergrale was successful to create, as the shape/body seems identical to the original one. The colour of the car would make the viewer think that this Lancia would be exciting. The car would look quite large for the packaging. So the car has been splitted in two parts, in order to fit in the packaging