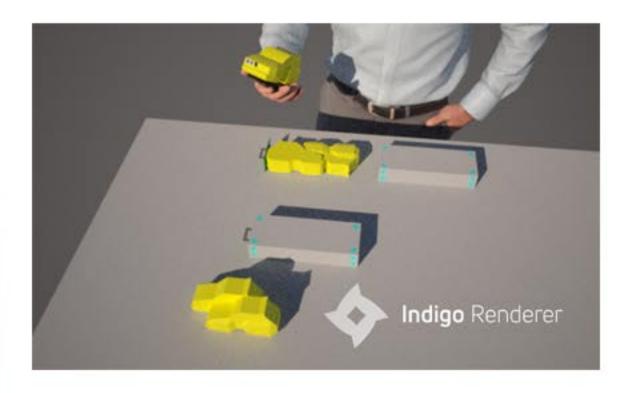

To help the viewer understand the scale of this product, it has been added person. By doing this, it would prove that it's on scale, as it shown in the images. The height of the car is 7.5 CM, whereas, the width is 7 CM. The image would clear the doubts about the scale and measurements.

## Indigo Rendered Final Model

I have used Indigo Render, to render good picture of Google Sketchup Final Model. The by looking at the rendered pictures, the viewer would have an idea of how the Final model would look like in real life.