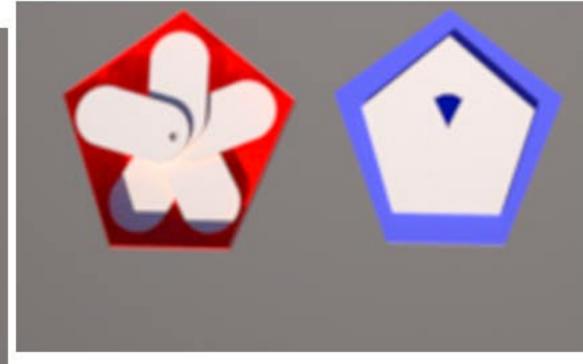

Concept 3

When it comes to the recipient, he/she would have to drag the hadle to open the packaging.

Each ellipse can spin around like fidget spinner by itself

The package has the shape of pentagon

For Concept 2, I have added a 3d person holding the car, so it would show interactions with model.

Concept 2

The empty space is for the recipient as he/she can put drawings or pictures