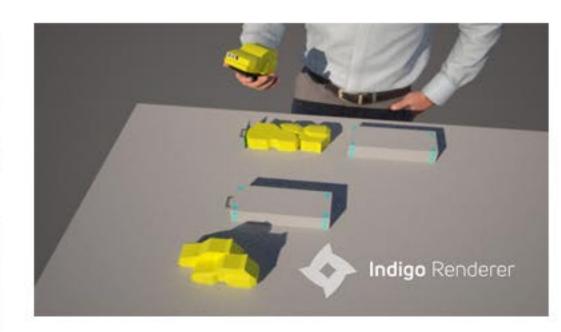

To help the viewer understand the scale of this product, it has been added person. By doing this, it would prove that it's on scale, as it shown in the images. The height of the car is 7.5 CM, whereas, the width is 7 CM. The image would clear the doubts about the scale and measurements.

## Indigo Rendered Final Model

I have used Indigo Render, to render good picture of Google Sketchup Final Model. The by looking at the rendered pictures, the viewer would have an idea of how the Final model would look like in real life.