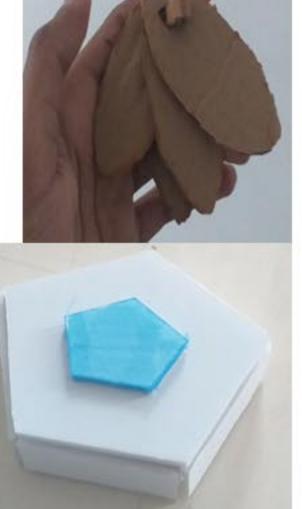

### **Process**

First I started to make the packaging of the final model. I cutted out 5 cardboard slides, 2 with measurements of of 7CM(L)x19CM(W), the other two of 3.5CM(H)x19CM(w) and last one with 6.5CM(L)x18.5CM(W). Then I worked on graphics to add the detailing. Moments later, I cutted 3 more pieces from foamboard, two rectangles and one handle. The handle would be glued to a foam board rectangular as they are the part of the opening of the packaging. Afterwards I glued 4 pieces of cardboard and 1 foam board rectangle with glue gun to form the structure of the packaging. Later I moved to the modelmaking of Lancia Delta Intergrale. I used scalpel and two sanding sticks to craft a parts 3d Delta Intergarle. Cutting through blue foam was tough and time consuming as scalpel's blade was easy to break. That is why I used sanding stick help to cut through easily. As a result of this issues, it took me around 1 and half hours to craft the car. Then I moved on making the spoiler of car from foamboard and glued on the rear end of the car.

### Outcome

There is issue of quality and detailing of the car as well as the packaging.

In the pictures, the one half of the car had been sanded more than the other.

The outcome of Final model making was positive as the body/shape of the car was identical to my drawings.