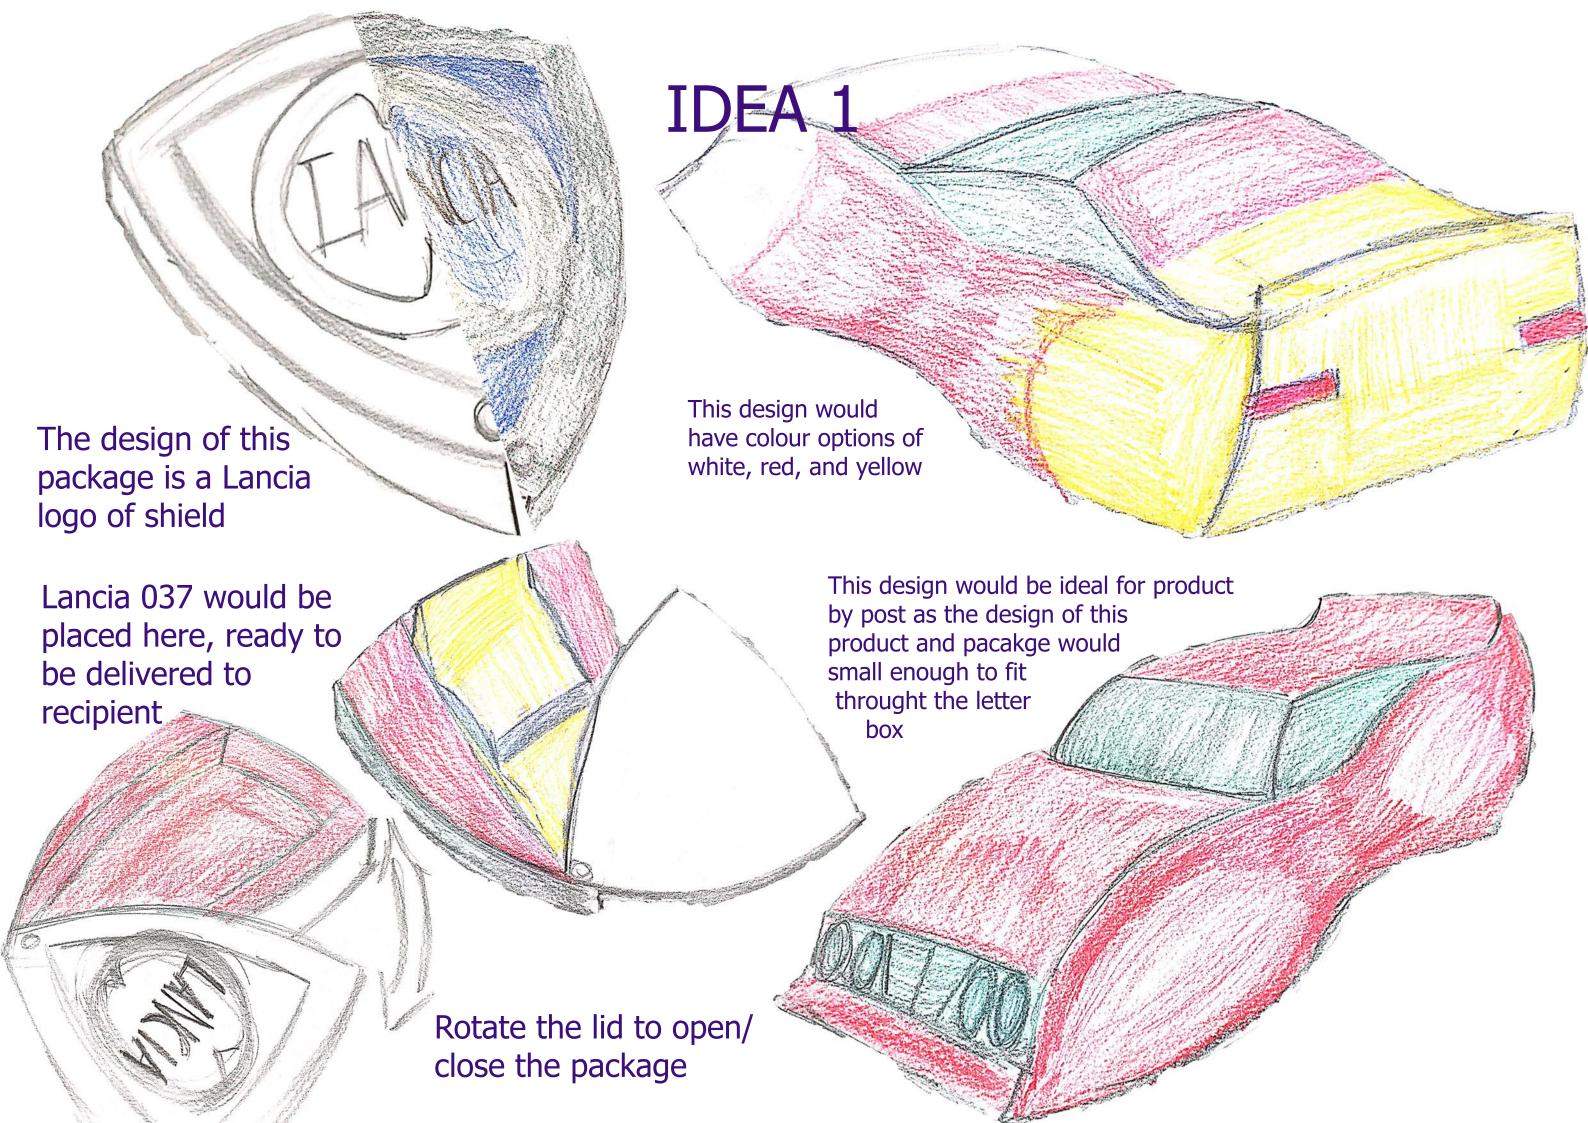

Secondary Research

Secondary Research

Lancia 037 was one the best rear wheel drive car for rallying, it managed to put a good fight and win against the advanced audi quattro with light weight chassis. It also became the last ever rear wheel drive car

As you can see these are the past iconic cars that dominated WRC as well as Group B and A. From between 70s and 90s, Lancia made their name through thesecars

Lancia stratos was another iconic rear wheel-drive car. It was also nicknamed off-road ferrari because its engine comes from Ferrari Dino.

Lancia Delta Intergrale was made to replace rear wheel-drive 037, with sophisticated four-drive to challenge the audi quattro. This car is one of the most exciting hot hatchback of all time with the aerodynamical and beautiful body makes a piece of art