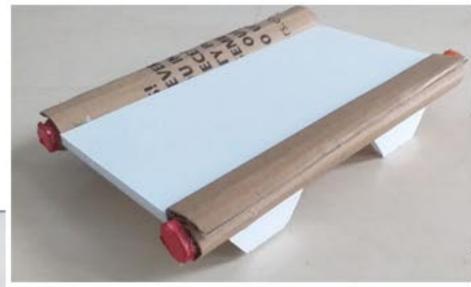

#### Phase 3

Complete during 10th April-12th May

- 3 Googel Sketchup model
- Final modelmaking
- -Final design slides

Delta would be mad of two parts, in order to make it fit in the packaging

For Concept 1, I put 2 glass of water on the car tray, to test functionality