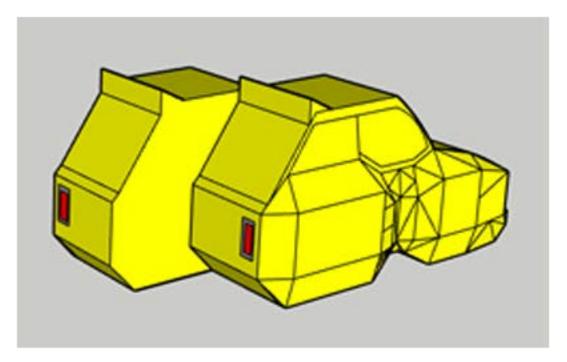

## Final Model Google Sketchup

Delta Intergrale was successful to create, as the shape/body seems identical to the original one. The colour of the car would make the viewer think that this Lancia would be exciting. The car would look quite large for the packaging. So the car has been splitted in two parts, in order to fit in the packaging