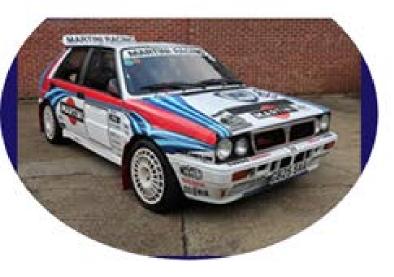

Lancia Delta Intergrale was made to replace rear wheel-drive 037, with sophisticated four-drive to challenge the audi quattro. This car is one of the most exciting hot hatchback of all time with the aerodynamical and beautiful body makes a piece of art