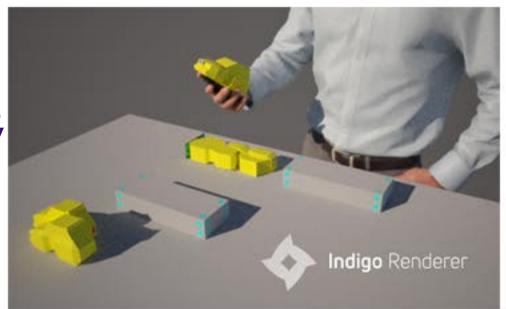

To help the viewer understand the scale of this product, it has been added person. By doing this, it would prove that it's on scale, as it shown in the images. The height of the car is 7.5 CM, whereas, the width is 7 CM. The image would clear the doubts about the scale and measurements.

## Indigo Rendered Final Model

I have used Indigo Render, to render good picture of Google Sketchup Final Model. The by looking at the rendered pictures, the viewer would have an idea of how the Final model would look like in real life.