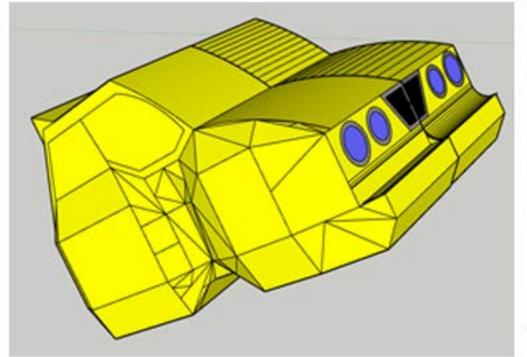

## Final Model Google Sketchup

Delta Intergrale was successful to create, as the shape/body seems identical to the original one. The colour of the car would make the viewer think that this Lancia would be exciting. The car would look quite large for the packaging. So the car has been splitted in two parts, in order to fit in the packaging

To help the viewer understand the scale of this product, it has been added person. By doing this, it would prove that it's on scale, as it shown in the images. The height of the car is 7.5 CM, whereas, the width is 7 CM. The image would clear the doubts about the scale and measurements.