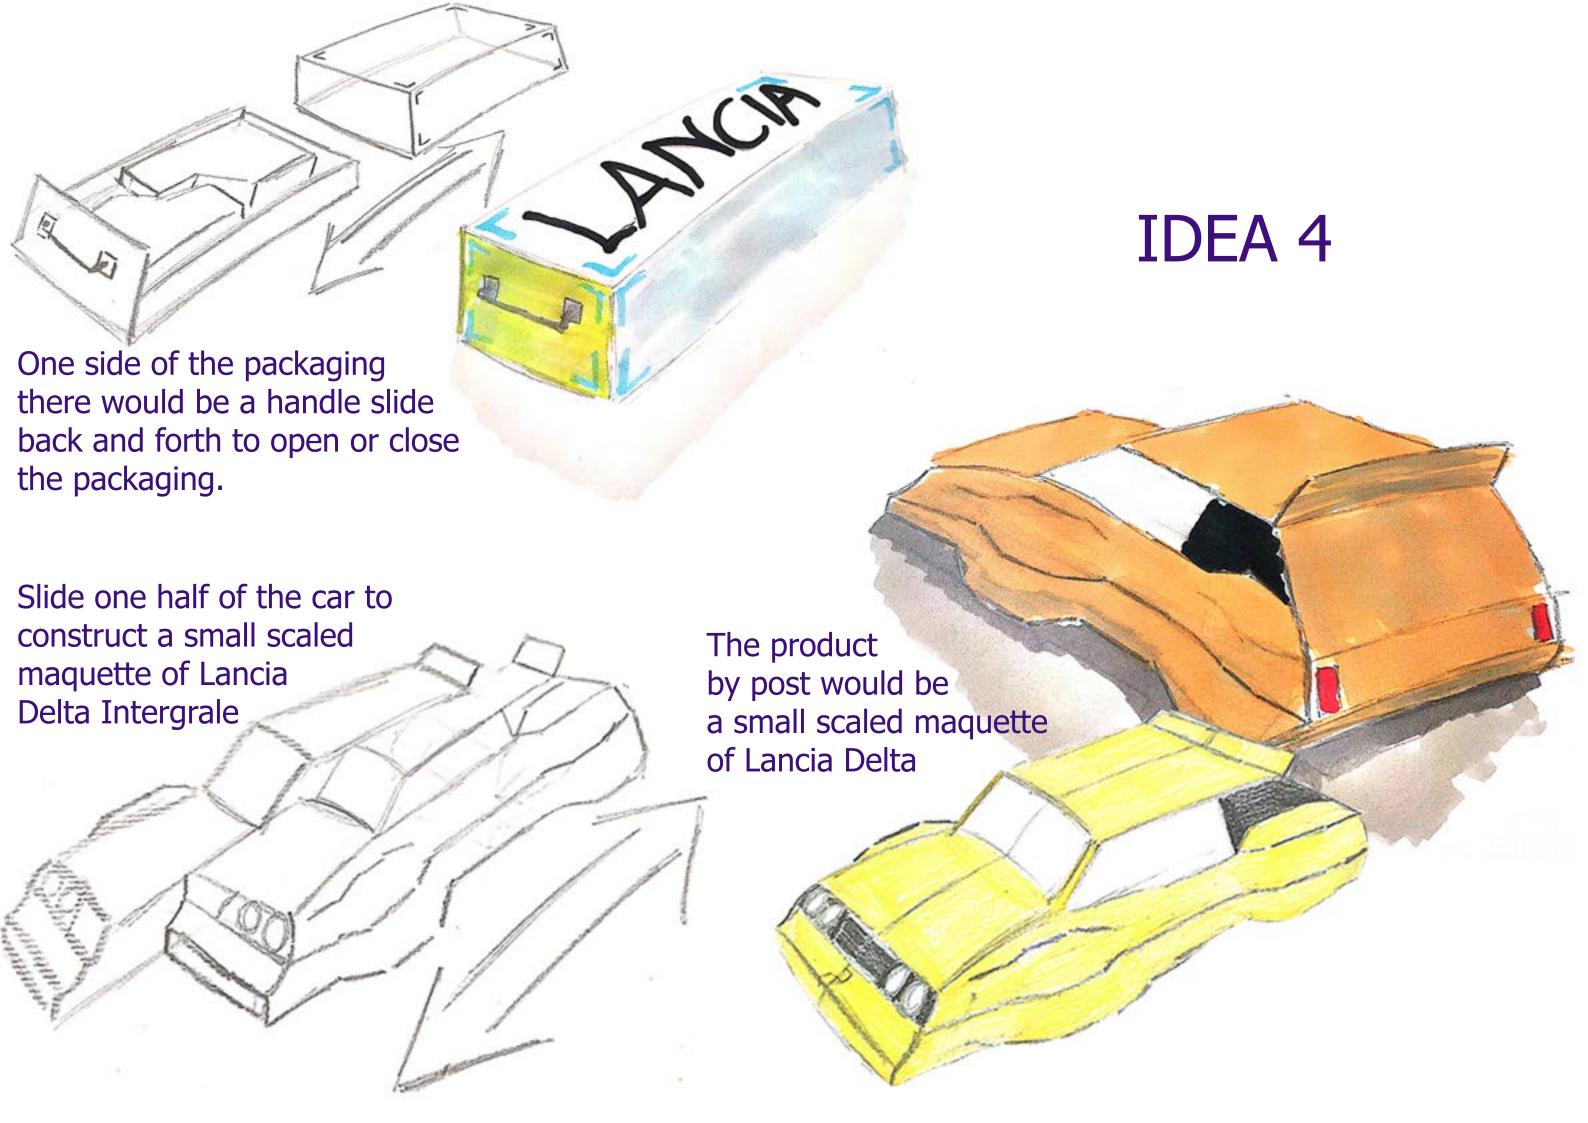

#### Phase 3

Complete during 10th April-12th May

- 3 Googel Sketchup model
- Final modelmaking
- -Final design slides

Delta would be mad of two parts, in order to make it fit in the packaging

For Concept 1, I put 2 glass of water on the car tray, to test functionality

Using Google Sketchup, I have added two wine glass to help the viewer understand the size of Car Tray in real life.

To make 3d Delta Intergrale, I had to draw 2D side of Delta on a rectangle, then I extracted to create one 3d side, after I had to repeat that process again for the other side of the car.

## Final Model Google Sketchup

Delta Intergrale was successful to create, as the shape/body seems identical to the original one. The colour of the car would make the viewer think that this Lancia would be exciting. The car would look quite large for the packaging. So the car has been splitted in two parts, in order to fit in the packaging