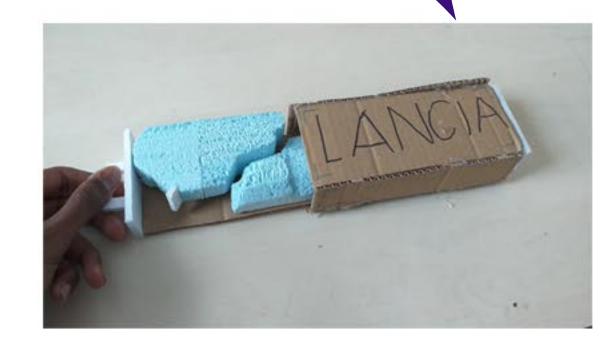

### Outcome

There is issue of quality and detailing of the car as well as the packaging.

In the pictures, the one half of the car had been sanded more than the other.

The outcome of Final model making was positive as the body/shape of the car was identical to my drawings.

## Final Model Google Sketchup

Delta Intergrale was successful to create, as the shape/body seems identical to the original one. The colour of the car would make the viewer think that this Lancia would be exciting. The car would look quite large for the packaging. So the car has been splitted in two parts, in order to fit in the packaging