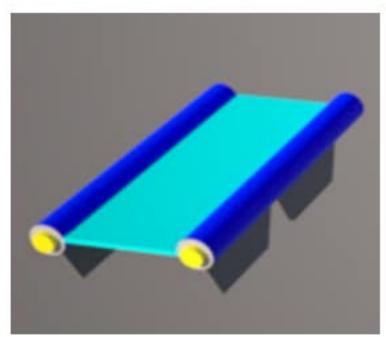

#### Phase 3

Complete during 10th April-12th May

- 3 Googel Sketchup model
- Final modelmaking
- -Final design slides

Delta would be mad of two parts, in order to make it fit in the packaging

For Concept 1, I put 2 glass of water on the car tray, to test functionality