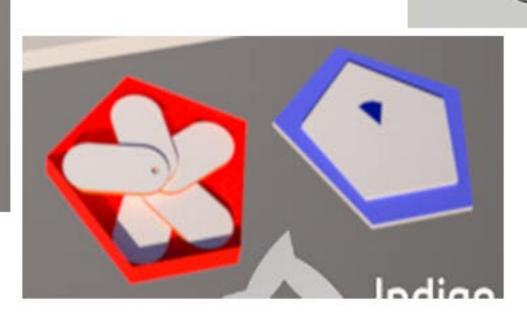

## Indigo Rendered Final Model

I have used Indigo Render, to render good picture of Google Sketchup Final Model. The by looking at the rendered pictures, the viewer would have an idea of how the Final model would look like in real life.