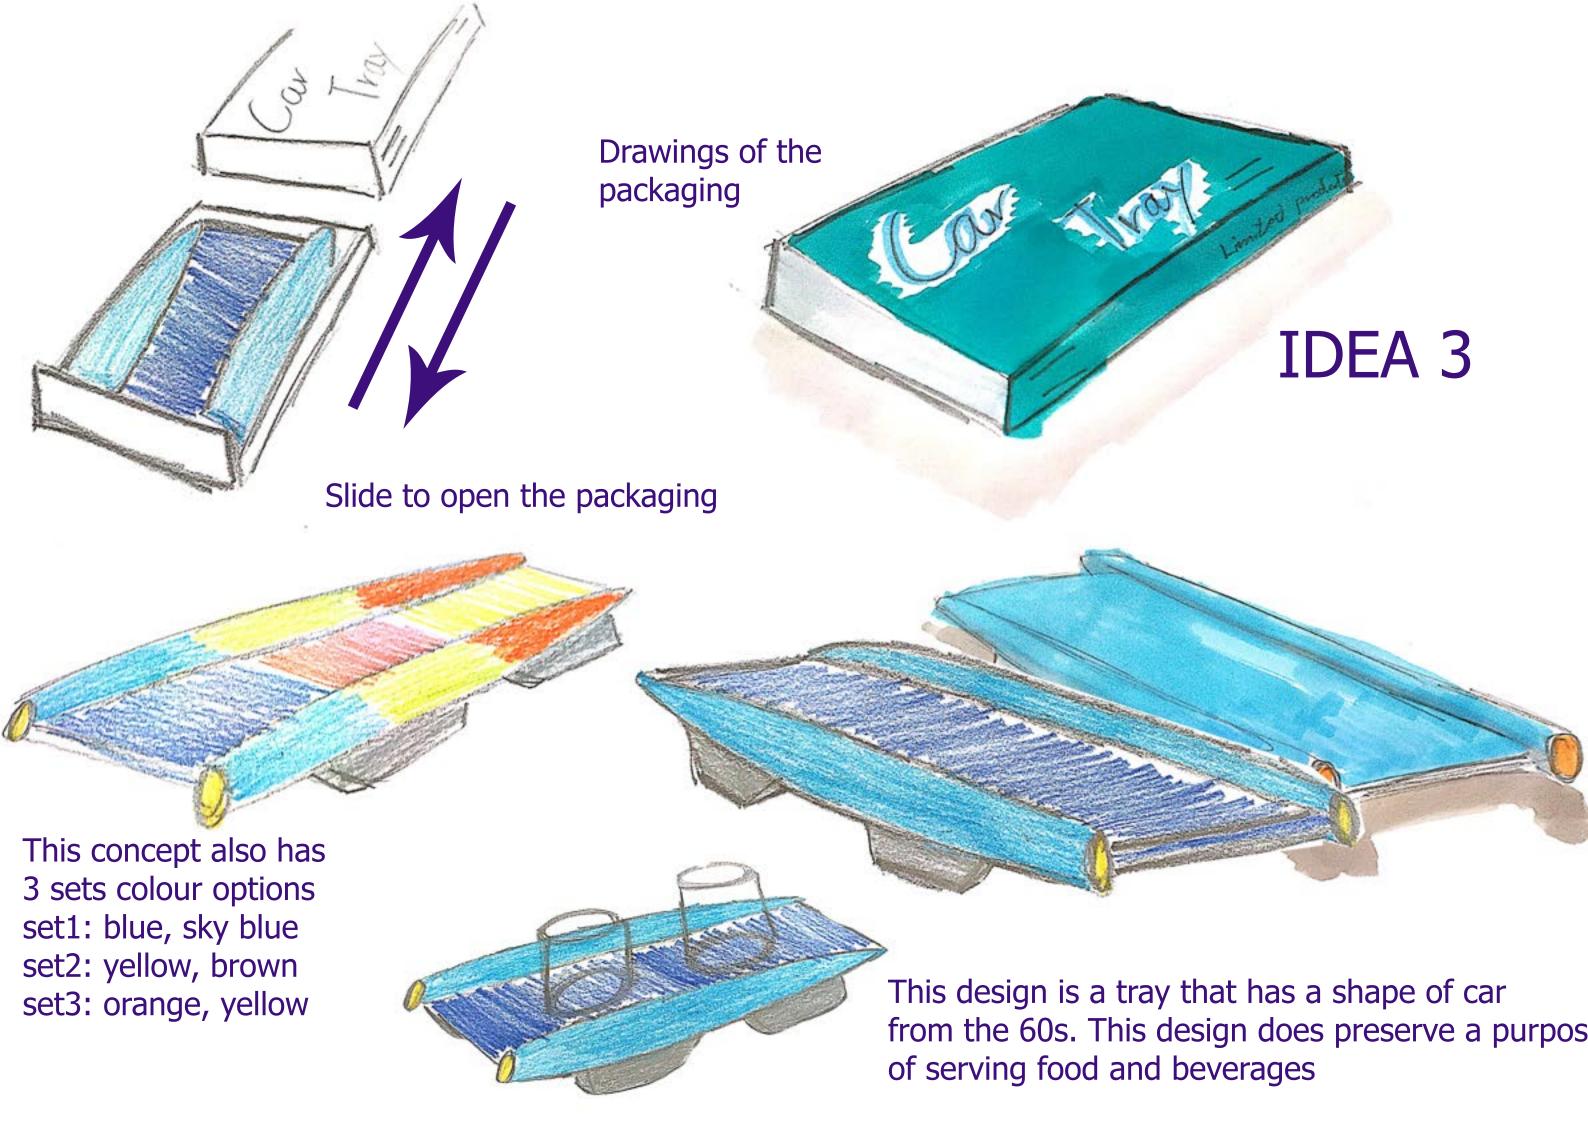

#### Phase 3

Complete during 10th April-12th May

- 3 Googel Sketchup model
- Final modelmaking
- -Final design slides

Delta would be mad of two parts, in order to make it fit in the packaging

For Concept 1, I put 2 glass of water on the car tray, to test functionality

Concept 3

When it comes to the recipient, he/she would have to drag the hadle to open the packaging.

Each ellipse can spin around like fidget spinner by itself

The package has the shape of pentagon

For Concept 2, I have added a 3d person holding the car, so it would show interactions with model.

Concept 2

The empty space is for the recipient as he/she can put drawings or pictures