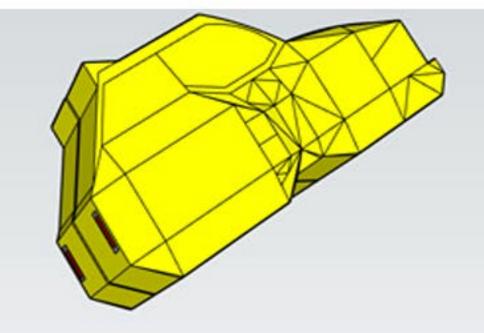

## Final Model Google Sketchup

Delta Intergrale was successful to create, as the shape/body seems identical to the original one. The colour of the car would make the viewer think that this Lancia would be exciting. The car would look quite large for the packaging. So the car has been splitted in two parts, in order to fit in the packaging