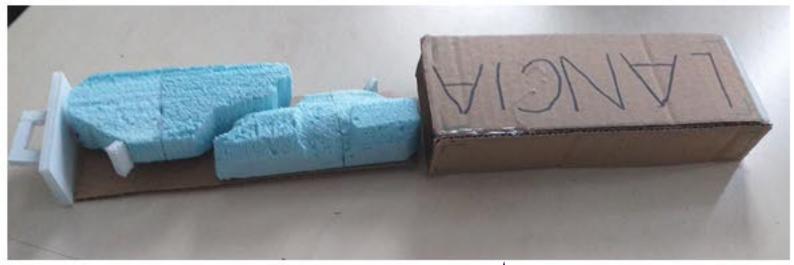

#### Phase 3

Complete during 10th April-12th May

- 3 Googel Sketchup model
- Final modelmaking
- -Final design slides

Delta would be mad of two parts, in order to make it fit in the packaging

For Concept 1, I put 2 glass of water on the car tray, to test functionality

### **Process**

First I started to make the packaging of the final model. I cutted out 5 cardboard slides, 2 with measurements of of 7CM(L)x19CM(W), the other two of 3.5CM(H)x19CM(w) and last one with 6.5CM(L)x18.5CM(W). Then I worked on graphics to add the detailing. Moments later, I cutted 3 more pieces from foamboard, two rectangles and one handle. The handle would be glued to a foam board rectangular as they are the part of the opening of the packaging. Afterwards I glued 4 pieces of cardboard and 1 foam board rectangle with glue gun to form the structure of the packaging. Later I moved to the modelmaking of Lancia Delta Intergrale. I used scalpel and two sanding sticks to craft a parts 3d Delta Intergarle. Cutting through blue foam was tough and time consuming as scalpel's blade was easy to break. That is why I used sanding stick help to cut through easily. As a result of this issues, it took me around 1 and half hours to craft the car. Then I moved on making the spoiler of car from foamboard and glued on the rear end of the car.

### Outcome

There is issue of quality and detailing of the car as well as the packaging.

In the pictures, the one half of the car had been sanded more than the other.

The outcome of Final model making was positive as the body/shape of the car was identical to my drawings.