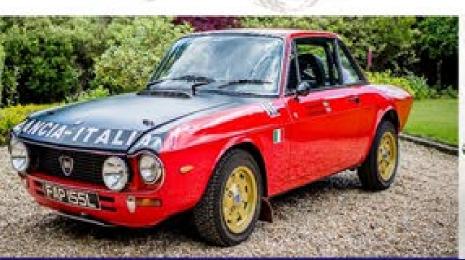

Lancia is an italian car manufacturer founded in 1906 by Vicenzo Lancia. It became part of FIAT in 1969; the current company, Lancia Automobilies, was enstablished in 2007.

Lancia is mostly known for rallying heritage in wrc, group B and A

As you can see these are the past iconic cars that dominated WRC as well as Group B and A. From between 70s and 90s, Lancia made their name through thesecars

Lancia stratos was another iconic rear wheel-drive car. It was also nicknamed off-road ferrari because its engine comes from Ferrari Dino.