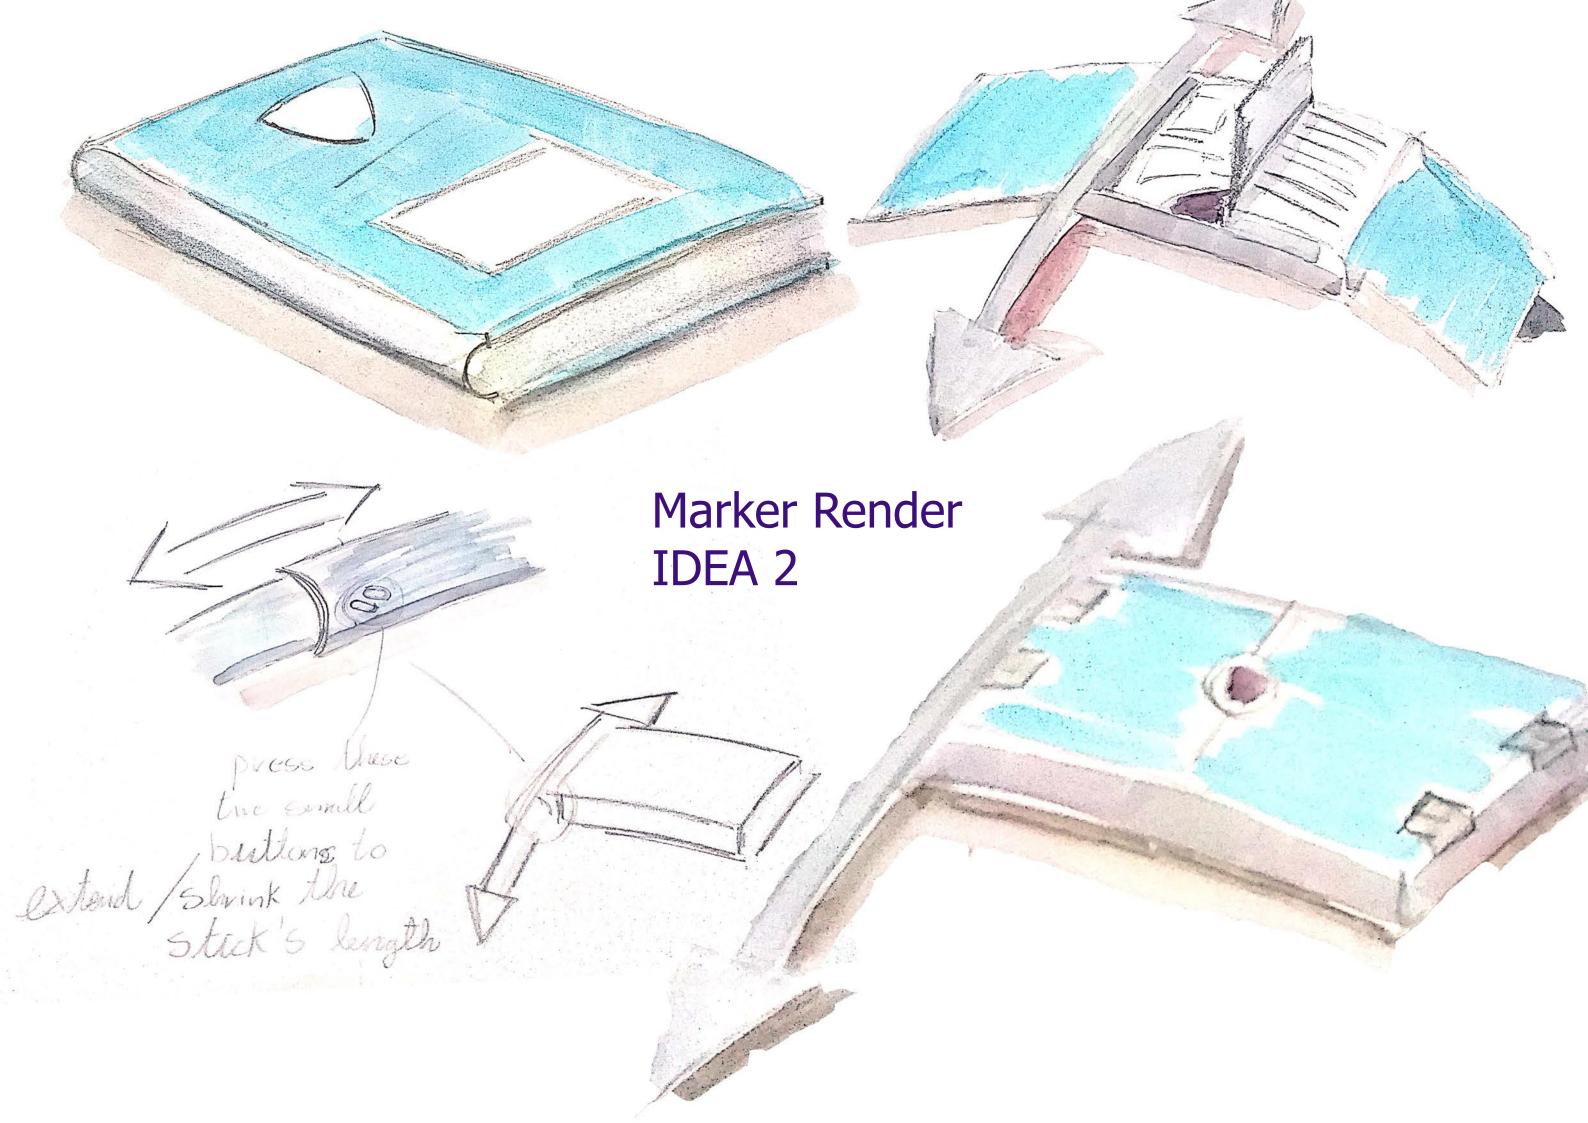

#### Phase 3

Complete during 10th April-12th May

- 3 Googel Sketchup model
- Final modelmaking
- -Final design slides

Delta would be mad of two parts, in order to make it fit in the packaging

For Concept 1, I put 2 glass of water on the car tray, to test functionality

Concept 3

When it comes to the recipient, he/she would have to drag the hadle to open the packaging.

Each ellipse can spin around like fidget spinner by itself

The package has the shape of pentagon

For Concept 2, I have added a 3d person holding the car, so it would show interactions with model.

Concept 2

The empty space is for the recipient as he/she can put drawings or pictures