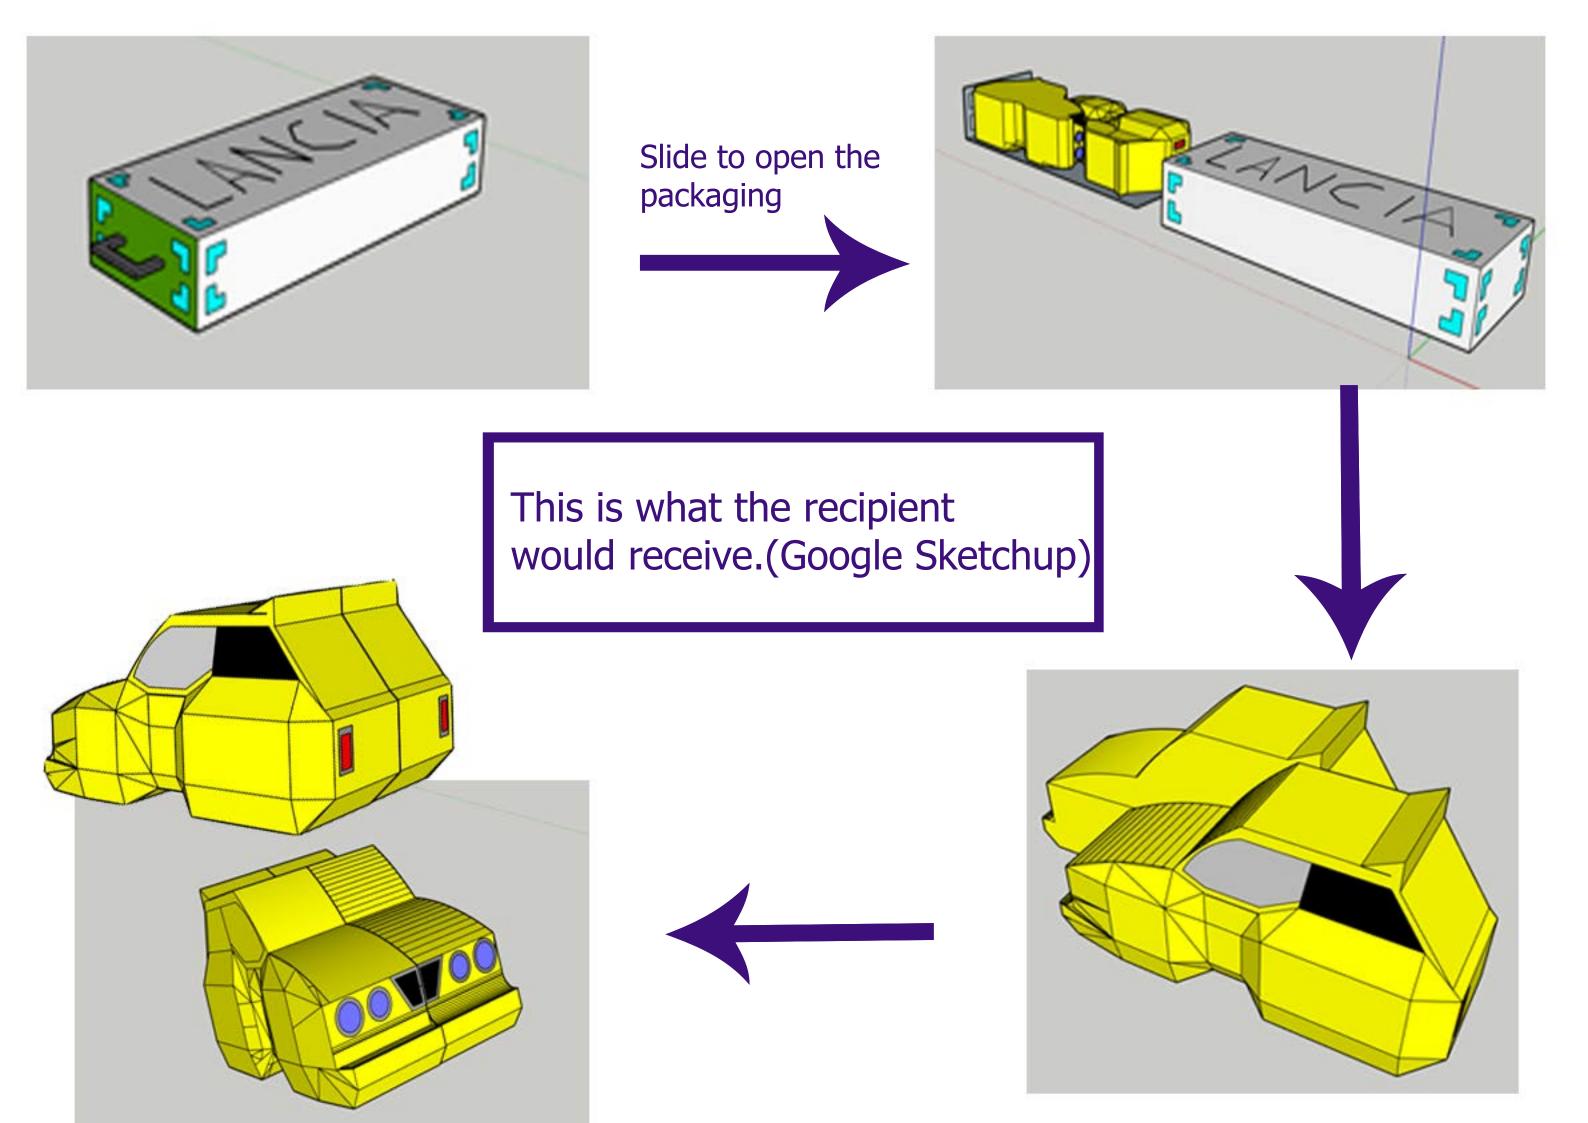

## Final Model Google Sketchup

Delta Intergrale was successful to create, as the shape/body seems identical to the original one. The colour of the car would make the viewer think that this Lancia would be exciting. The car would look quite large for the packaging. So the car has been splitted in two parts, in order to fit in the packaging

Concept 3

When it comes to the recipient, he/she would have to drag the hadle to open the packaging.

Each ellipse can spin around like fidget spinner by itself

The package has the shape of pentagon

For Concept 2, I have added a 3d person holding the car, so it would show interactions with model.