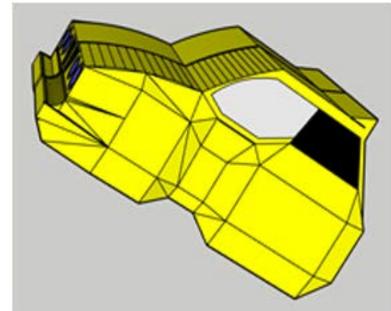

## Final Model Google Sketchup

Delta Intergrale was successful to create, as the shape/body seems identical to the original one. The colour of the car would make the viewer think that this Lancia would be exciting. The car would look quite large for the packaging. So the car has been splitted in two parts, in order to fit in the packaging