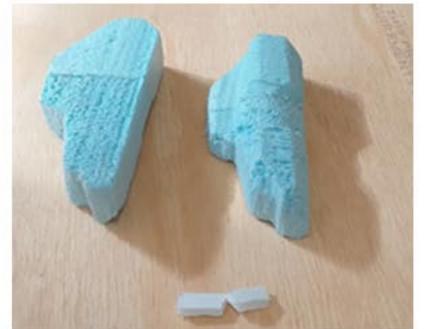

### Material Used:

- -Blue Foam
- -Cardboard
- -Foamboard

### **Process**

First I started to make the packaging of the final model. I cutted out 5 cardboard slides, 2 with measurements of of 7CM(L)x19CM(W), the other two of 3.5CM(H)x19CM(w) and last one with 6.5CM(L)x18.5CM(W). Then I worked on graphics to add the detailing. Moments later, I cutted 3 more pieces from foamboard, two rectangles and one handle. The handle would be glued to a foam board rectangular as they are the part of the opening of the packaging. Afterwards I glued 4 pieces of cardboard and 1 foam board rectangle with glue gun to form the structure of the packaging. Later I moved to the modelmaking of Lancia Delta Intergrale. I used scalpel and two sanding sticks to craft a parts 3d Delta Intergarle. Cutting through blue foam was tough and time consuming as scalpel's blade was easy to break. That is why I used sanding stick help to cut through easily. As a result of this issues, it took me around 1 and half hours to craft the car. Then I moved on making the spoiler of car from foamboard and glued on the rear end of the car.

### Outcome

There is issue of quality and detailing of the car as well as the packaging.

In the pictures, the one half of the car had been sanded more than the other.

The outcome of Final model making was positive as the body/shape of the car was identical to my drawings.