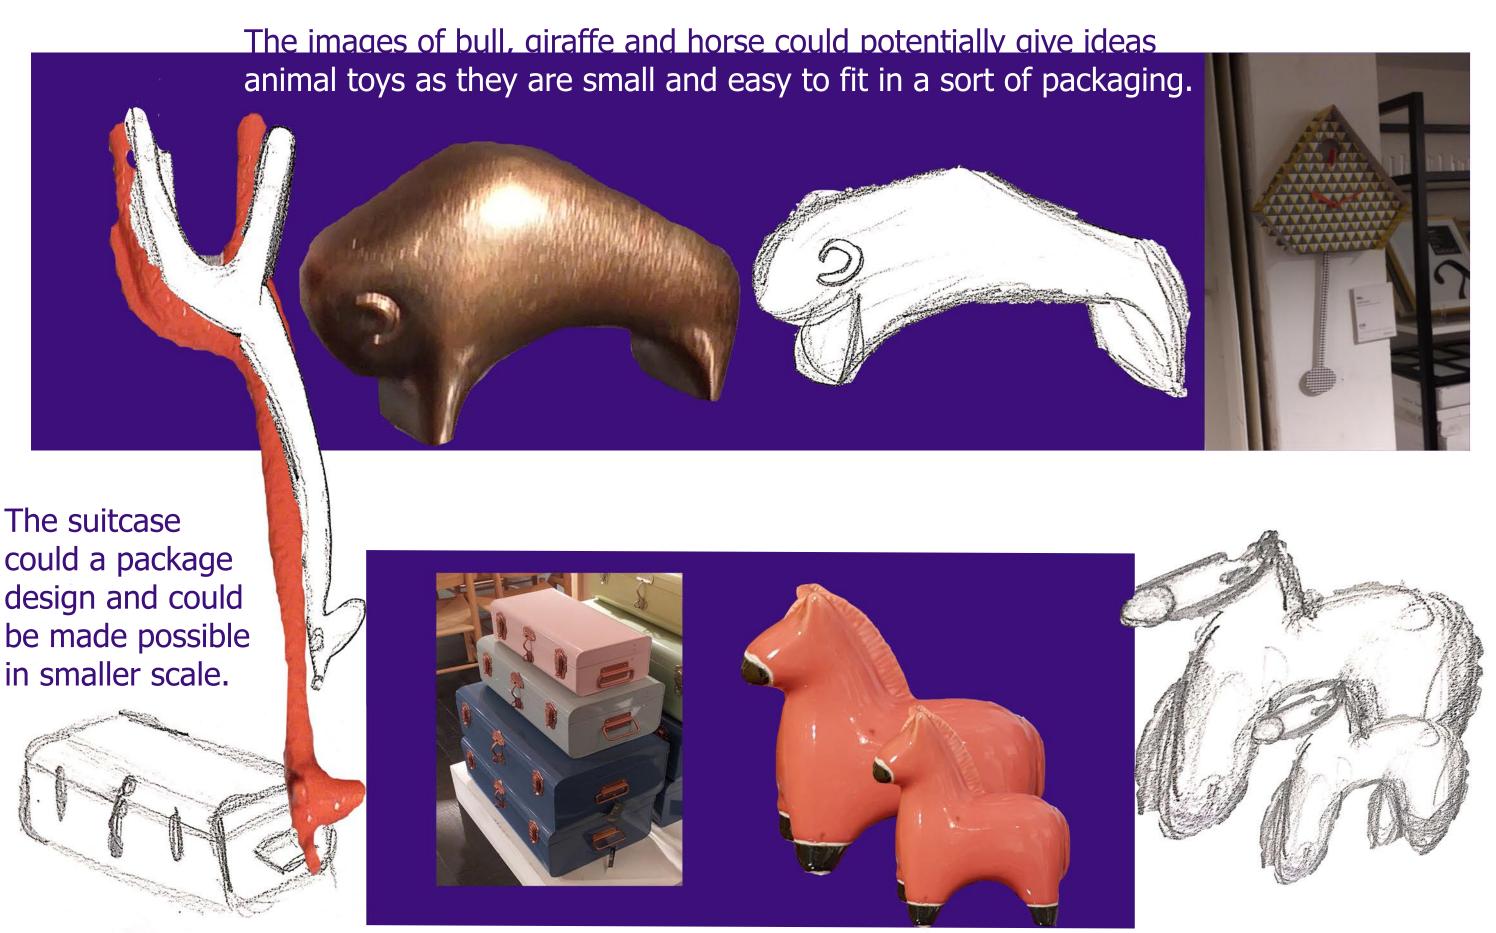

## Primary Research

These two small dolls seem to have concepts of Native american's sculptures and also reminds the culture of ancient arts.

Secondary Research

Sketches of Lancia Fulvia and Delta Intergrale