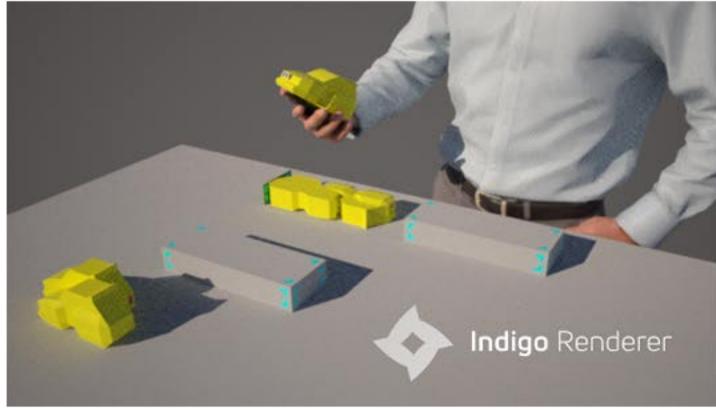

To help the viewer understand the scale of this product, it has been added person. By doing this, it would prove that it's on scale, as it shown in the images. The height of the car is 7.5 CM, whereas, the width is 7 CM. The image would clear the doubts about the scale and measurements.

## Indigo Rendered Final Model

I have used Indigo Render, to render good picture of Google Sketchup Final Model. The by looking at the rendered pictures, the viewer would have an idea of how the Final model would look like in real life.