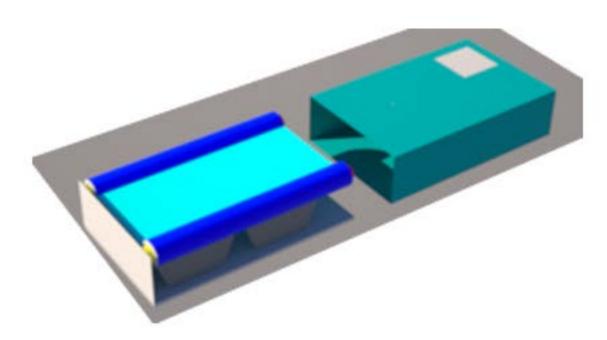

#### Phase 3

Complete during 10th April-12th May

- 3 Googel Sketchup model
- Final modelmaking
- -Final design slides

Delta would be mad of two parts, in order to make it fit in the packaging

For Concept 1, I put 2 glass of water on the car tray, to test functionality

Using Google Sketchup, I have added two wine glass to help the viewer understand the size of Car Tray in real life.

To make 3d Delta Intergrale, I had to draw 2D side of Delta on a rectangle, then I extracted to create one 3d side, after I had to repeat that process again for the other side of the car.