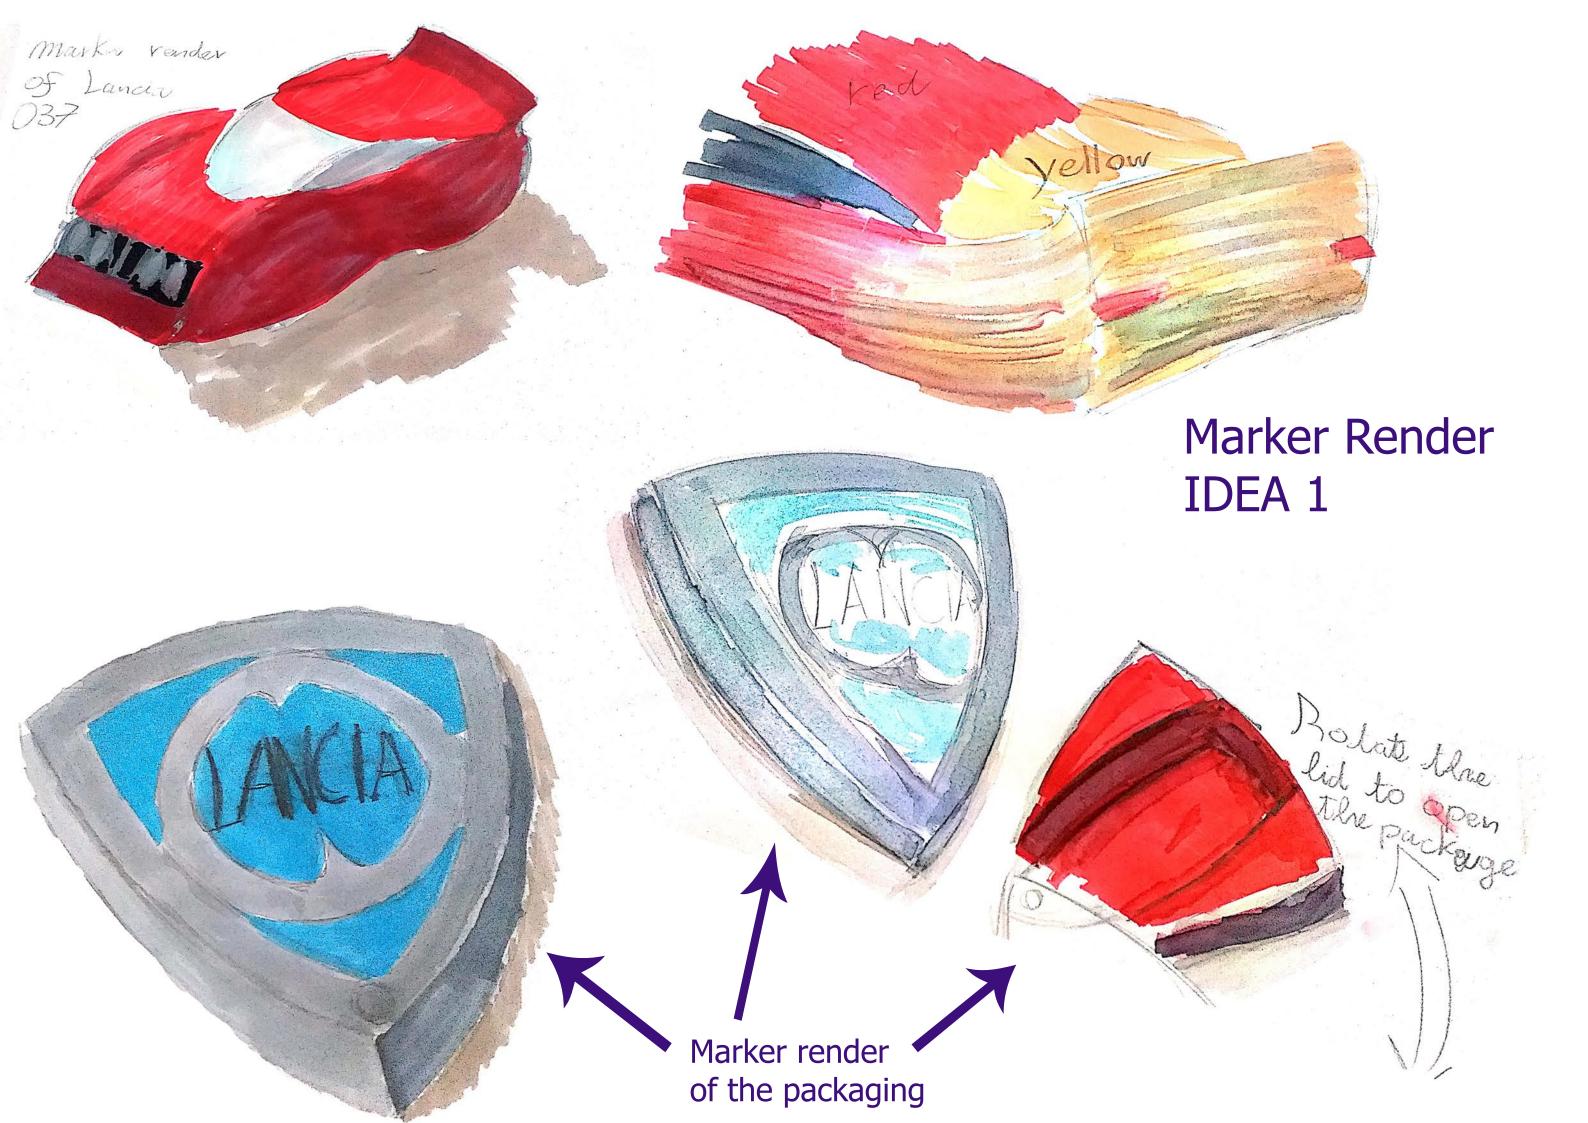

Secondary Research

Secondary Research

Lancia 037 was one the best rear wheel drive car for rallying, it managed to put a good fight and win against the advanced audi quattro with light weight chassis. It also became the last ever rear wheel drive car

As you can see these are the past iconic cars that dominated WRC as well as Group B and A. From between 70s and 90s, Lancia made their name through thesecars

Lancia stratos was another iconic rear wheel-drive car. It was also nicknamed off-road ferrari because its engine comes from Ferrari Dino.

Lancia Delta Intergrale was made to replace rear wheel-drive 037, with sophisticated four-drive to challenge the audi quattro. This car is one of the most exciting hot hatchback of all time with the aerodynamical and beautiful body makes a piece of art