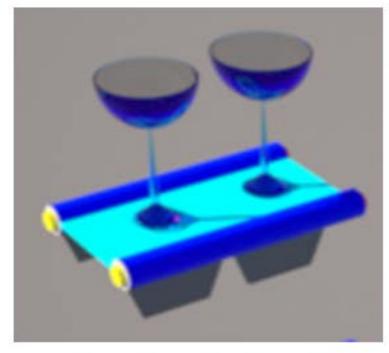

Using Google Sketchup, I have added two wine glass to help the viewer understand the size of Car Tray in real life.

To make 3d Delta Intergrale, I had to draw 2D side of Delta on a rectangle, then I extracted to create one 3d side, after I had to repeat that process again for the other side of the car.

## Indigo Rendered Final Model

I have used Indigo Render, to render good picture of Google Sketchup Final Model. The by looking at the rendered pictures, the viewer would have an idea of how the Final model would look like in real life.