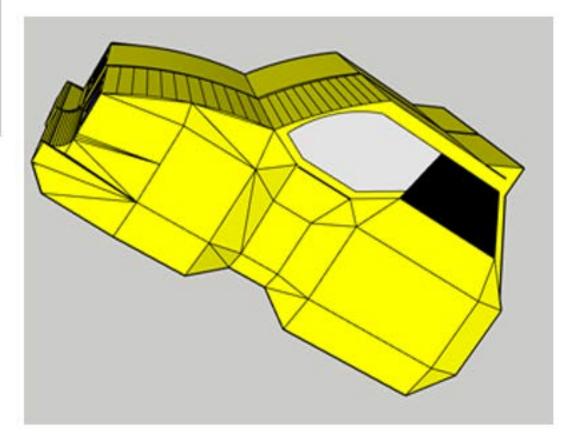

## Final Model Google Sketchup

Delta Intergrale was successful to create, as the shape/body seems identical to the original one. The colour of the car would make the viewer think that this Lancia would be exciting. The car would look quite large for the packaging. So the car has been splitted in two parts, in order to fit in the packaging