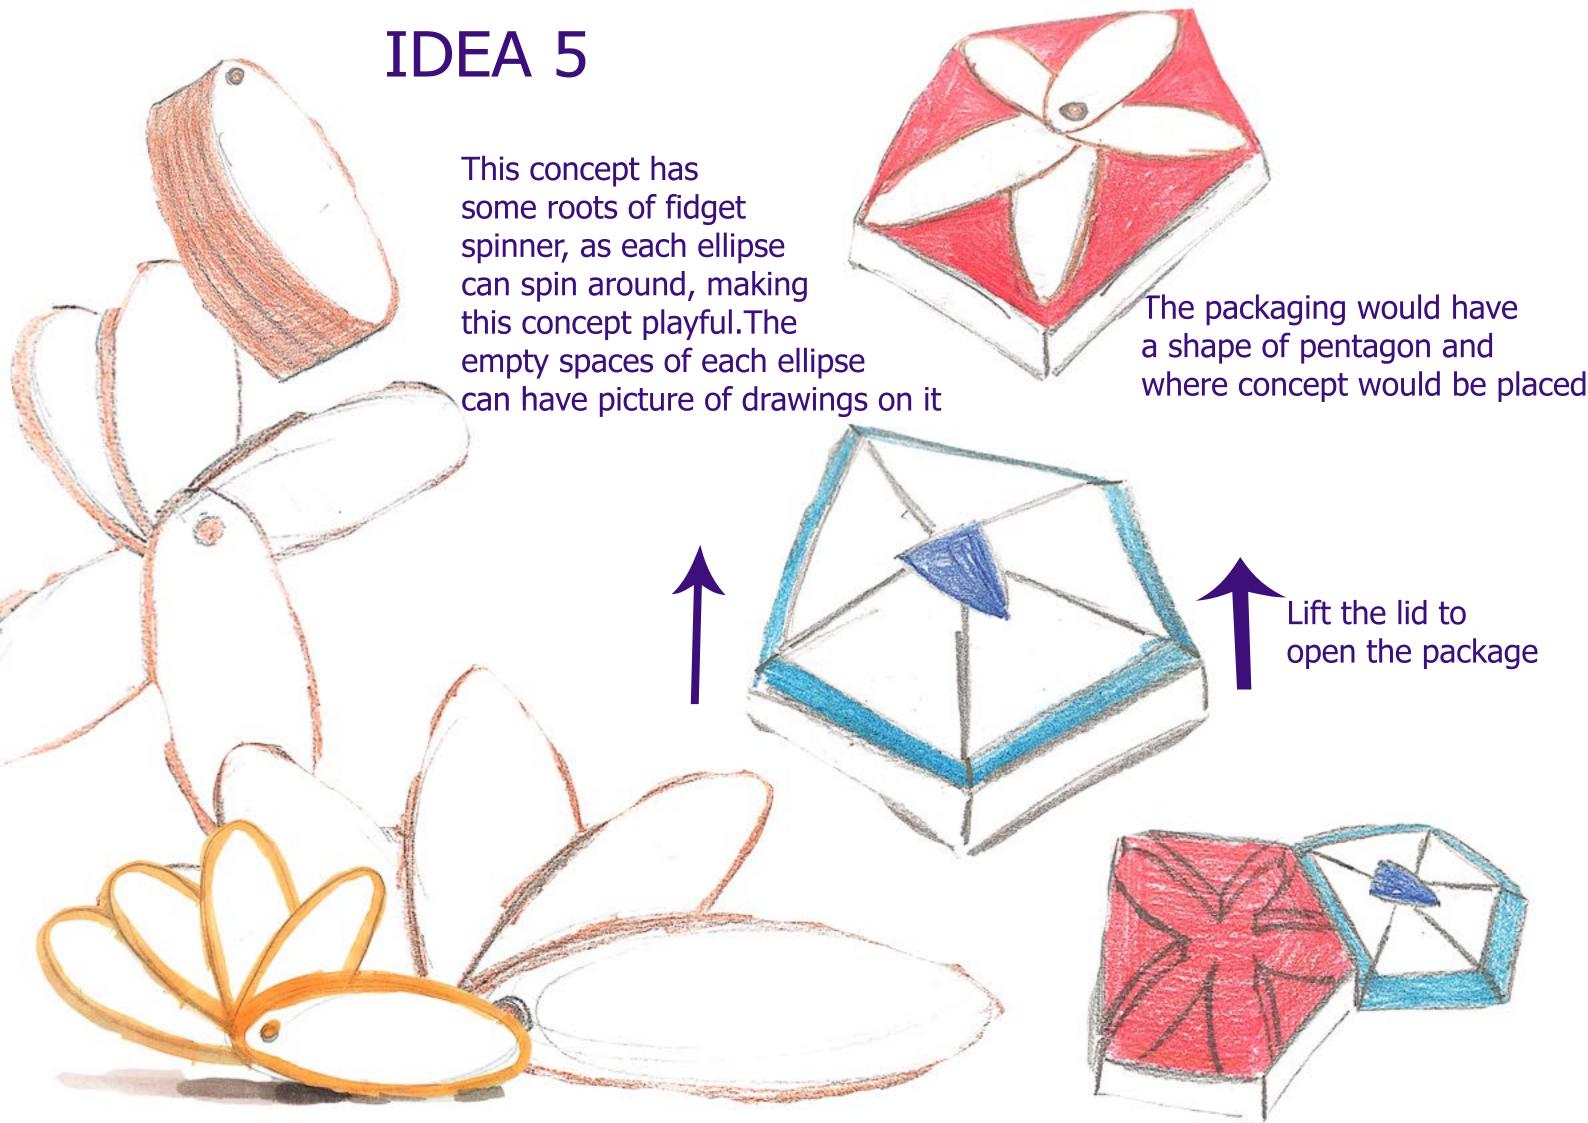

Concept 3

When it comes to the recipient, he/she would have to drag the hadle to open the packaging.

Each ellipse can spin around like fidget spinner by itself

The package has the shape of pentagon

For Concept 2, I have added a 3d person holding the car, so it would show interactions with model.

Concept 2

The empty space is for the recipient as he/she can put drawings or pictures