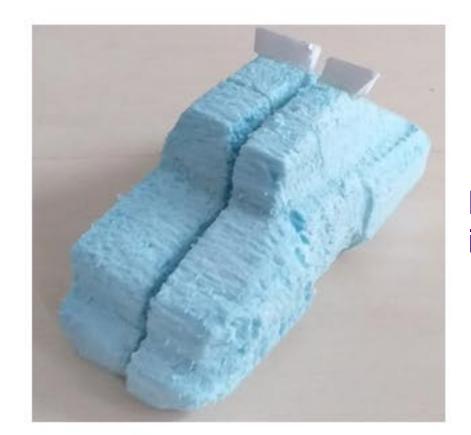

### **Process**

First I started to make the packaging of the final model. I cutted out 5 cardboard slides, 2 with measurements of of 7CM(L)x19CM(W), the other two of 3.5CM(H)x19CM(w) and last one with 6.5CM(L)x18.5CM(W). Then I worked on graphics to add the detailing. Moments later, I cutted 3 more pieces from foamboard, two rectangles and one handle. The handle would be glued to a foam board rectangular as they are the part of the opening of the packaging. Afterwards I glued 4 pieces of cardboard and 1 foam board rectangle with glue gun to form the structure of the packaging. Later I moved to the modelmaking of Lancia Delta Intergrale. I used scalpel and two sanding sticks to craft a parts 3d Delta Intergarle. Cutting through blue foam was tough and time consuming as scalpel's blade was easy to break. That is why I used sanding stick help to cut through easily. As a result of this issues, it took me around 1 and half hours to craft the car. Then I moved on making the spoiler of car from foamboard and glued on the rear end of the car.

### Outcome

There is issue of quality and detailing of the car as well as the packaging.

In the pictures, the one half of the car had been sanded more than the other.

The outcome of Final model making was positive as the body/shape of the car was identical to my drawings.