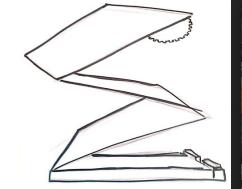

## FLAT PACK LIGHT

kit ox, lamp

This is my flat pack light design. It takes the shape of a fire exit staircase and would open and close similar to a jack in the box, once opened it will provide light as a nice and compact desk lamp

#### 4) VISIT THE STADIUM

For my final design I changed the style of the lid with a pre folded base that opens when removed

40mm