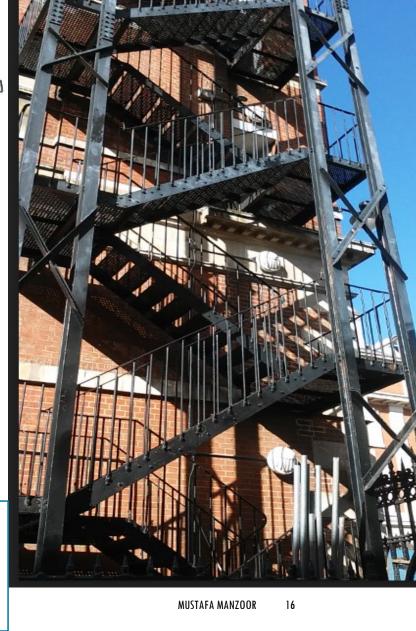

#### PRIMARY RESEARCH

Staircase Model at the Building Centre

On our trip to
Covent Garden
I was inspired
by the different
styles of
staircases there

Staircase adjacent to St Pauls Church

## PRIMARY RESEARCH

We also visited the London Design Store Heals

#### PRIMARY RESEARCH

Different products on display at the Building Centre

Picture frame packaging and Design at the Heals store

I was also very much influenced by this scale model of London at the building centre here is the Olympic Park