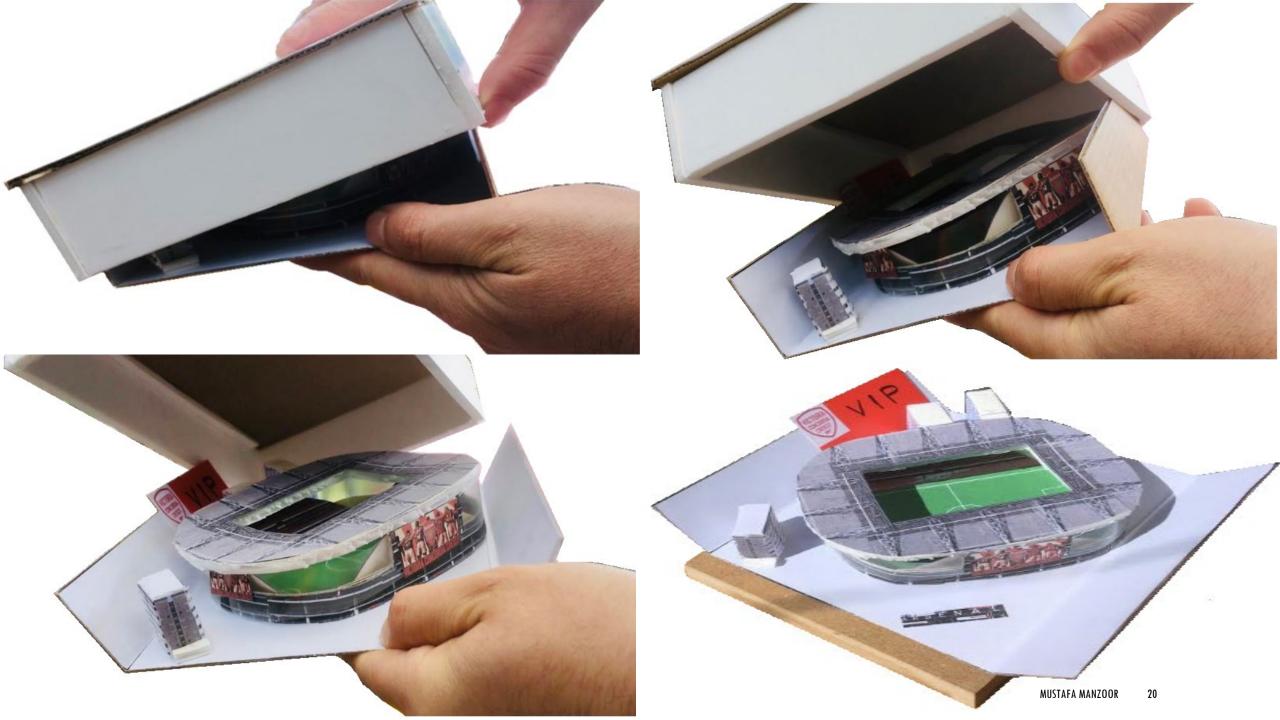

# Pull off the lid

#### ARSENAL NUMBER 1 FAN

This is a model imitation of the Arsenal stadium. The Package can easily fit through the letterbox, and will be used for promotions like box seats, v.i.p's and stadium tours. The model stadium will serve as a memento for the arsenal fan to display

Pull down the walls

#### 4) VISIT THE STADIUM

For my final design I changed the style of the lid with a pre folded base that opens when removed

40mm