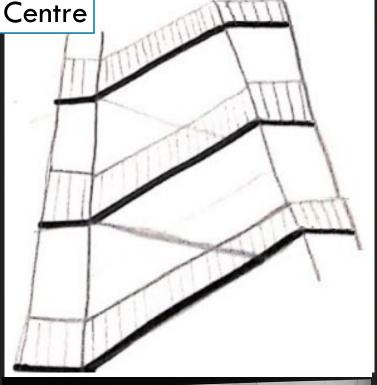

# LAMP SPIRAL STAIRCASE DESIGN

The design would be made primarily from plastic and tube lighting. The structure will be held in place with Metal wire, that can be adjusted and bent into shape.

## FLAT PACK LIGHT

kit ox, lamp

This is my flat pack light design. It takes the shape of a fire exit staircase and would open and close similar to a jack in the box, once opened it will provide light as a nice and compact desk lamp

need to be firm to support the structure once opened and allow the user to adjust the height and direction of the lamp. Aluminium metal would give this design the best finish and keep the weight light.