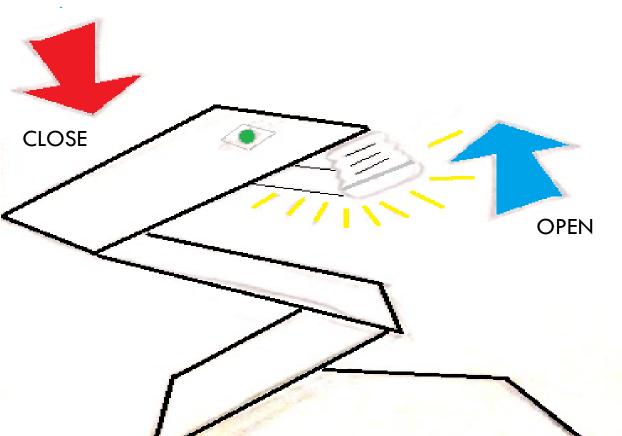

## FLAT PACK LIGHT

kit ox, lamp

This is my flat pack light design. It takes the shape of a fire exit staircase and would open and close similar to a jack in the box, once opened it will provide light as a nice and compact desk lamp

need to be firm to support the structure once opened and allow the user to adjust the height and direction of the lamp. Aluminium metal would give this design the best finish and keep the weight light.

# Pull off the lid

Pull down the walls