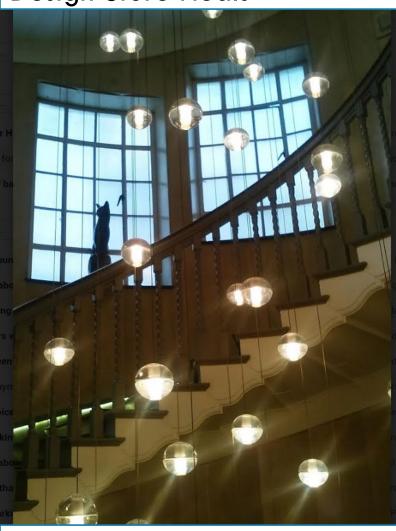

#### PRIMARY RESEARCH

Staircase Model at the Building Centre

On our trip to
Covent Garden
I was inspired
by the different
styles of
staircases there

Staircase adjacent to St Pauls Church

## PRIMARY RESEARCH

We also visited the London Design Store Heals