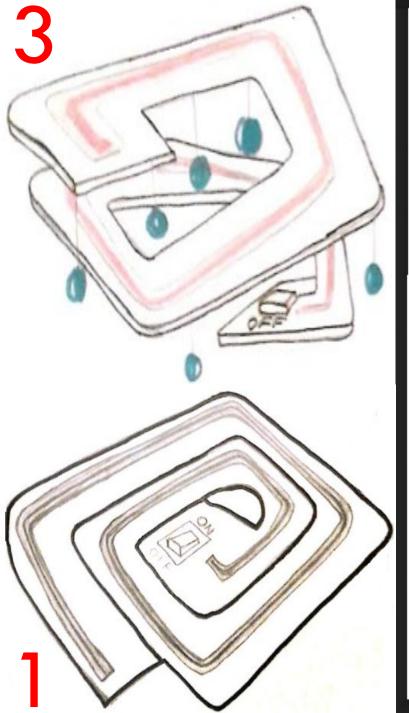

## FLAT PACK LIGHT

kit ox, lamp

This is my flat pack light design. It takes the shape of a fire exit staircase and would open and close similar to a jack in the box, once opened it will provide light as a nice and compact desk lamp

need to be firm to support the structure once opened and allow the user to adjust the height and direction of the lamp. Aluminium metal would give this design the best finish and keep the weight light.