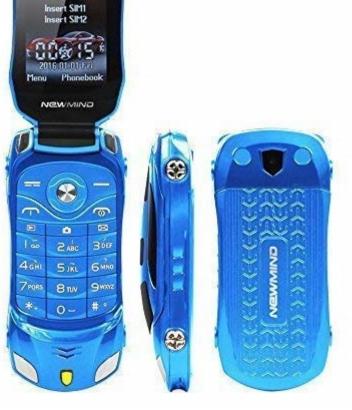

#### SECONDARY RESEARCH

A design I liked but did not develop was the Model sports car, here is a mobile phone in the shape of a Ferrari and a tin pencil case in the shape of a NASCAR.