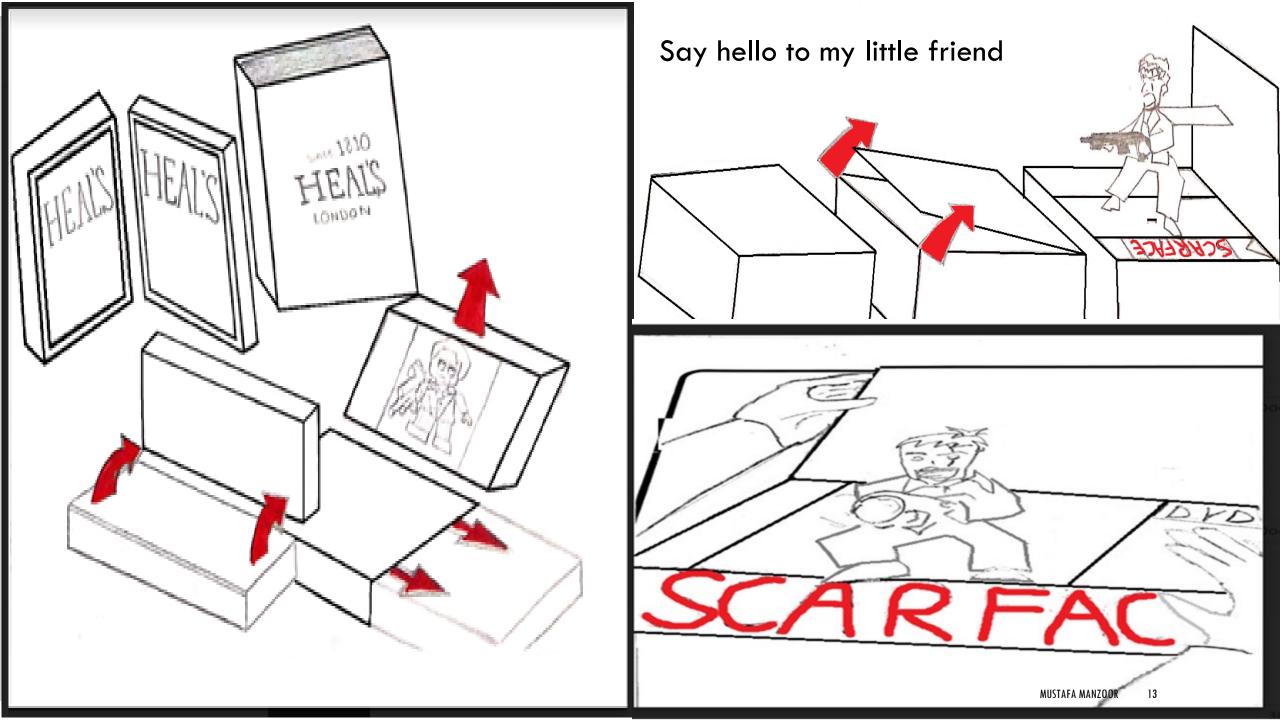

#### **SCARFACE**

#### THE TONY MONTANA BIRTHDAY PACKAGE!

This design is based on the lead character of the hit movie Scarface, Tony Montana. The idea is to bring a surprise Birthday experience to the recipient of this gift box. When opened, Tony Montana will burst out with his Gun wishing the User a Happy Birthday. Inside the gift box will also be a comical Tony Montana toy and a special edition DVD, which slides out of the packaging.