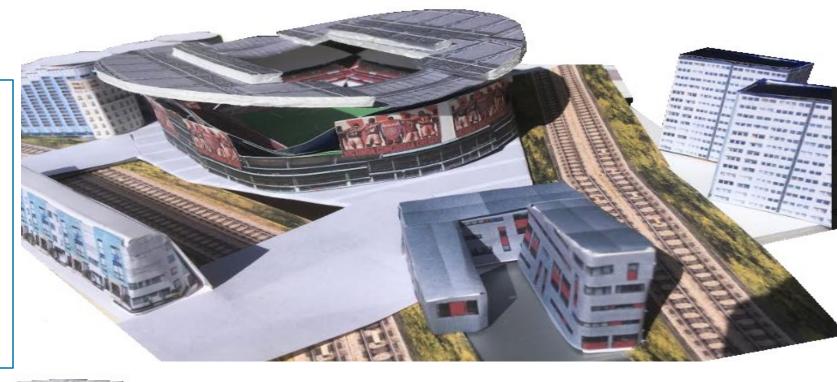

SECONDARY RESEARCH

football stadiums for football fans

MUSTAFA MANZOOR

Here is the Emirates Stadium used by Arsenal FC

Like the scale model of London we saw at the Building Centre, I wanted to Include as much detail as possible, including the surrounding residential buildings too.

#### MODEL

This is one of my prototype models of the Arsenal Stadium. In this model I tried to keep it as realistic and include as much detail as possible, similar to the scale model of the city of London at the building centre.

I included most of the main and key buildings surrounding the stadium and the railway tracks, however I would have to scale this back for my final model and keep it minimal as I did not have the resources needed to finish this within the time frame.