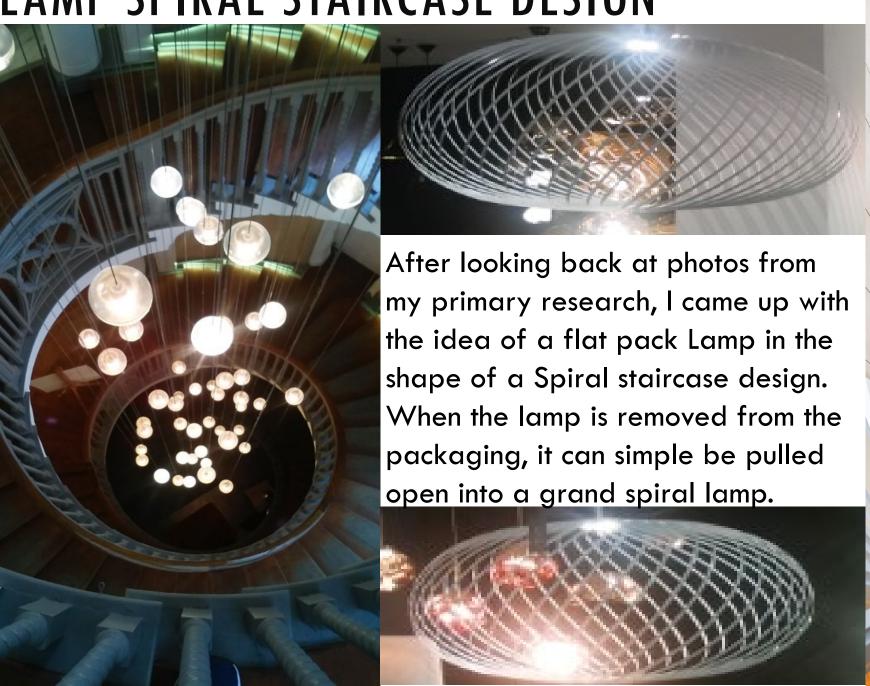

# LAMP SPIRAL STAIRCASE DESIGN

The design would be made primarily from plastic and tube lighting. The structure will be held in place with Metal wire, that can be adjusted and bent into shape.

## FLAT PACK LIGHT

kit ox, lamp

This is my flat pack light design. It takes the shape of a fire exit staircase and would open and close similar to a jack in the box, once opened it will provide light as a nice and compact desk lamp