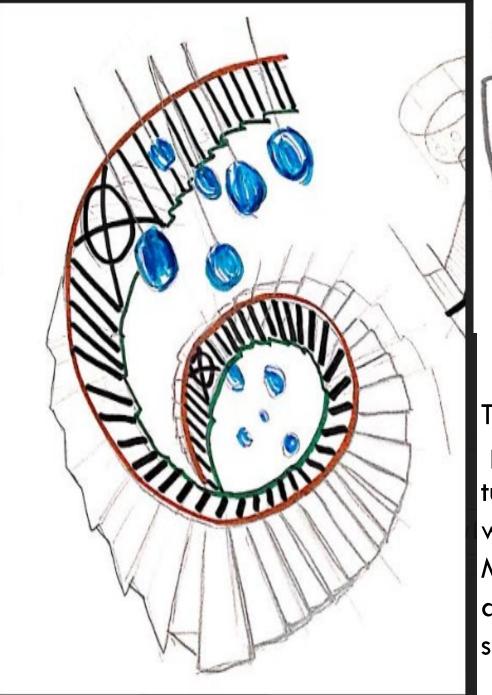

# LAMP SPIRAL STAIRCASE DESIGN

The design would be made primarily from plastic and tube lighting. The structure will be held in place with Metal wire, that can be adjusted and bent into shape.

## FLAT PACK LIGHT

kit ox, lamp

This is my flat pack light design. It takes the shape of a fire exit staircase and would open and close similar to a jack in the box, once opened it will provide light as a nice and compact desk lamp

need to be firm to support the structure once opened and allow the user to adjust the height and direction of the lamp. Aluminium metal would give this design the best finish and keep the weight light.