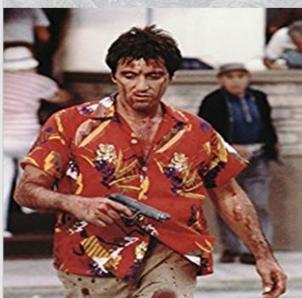

#### **SCARFACE**

#### THE TONY MONTANA BIRTHDAY PACKAGE!

This design is based on the lead character of the hit movie Scarface, Tony Montana. The idea is to bring a surprise Birthday experience to the recipient of this gift box. When opened, Tony Montana will burst out with his Gun wishing the User a Happy Birthday. Inside the gift box will also be a comical Tony Montana toy and a special edition DVD, which slides out of the packaging.