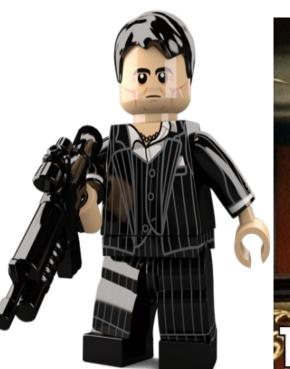

#### **SCARFACE**

#### THE TONY MONTANA BIRTHDAY PACKAGE!

This design is based on the lead character of the hit movie Scarface, Tony Montana. The idea is to bring a surprise Birthday experience to the recipient of this gift box. When opened, Tony Montana will burst out with his Gun wishing the User a Happy Birthday. Inside the gift box will also be a comical Tony Montana toy and a special edition DVD, which slides out of the packaging.