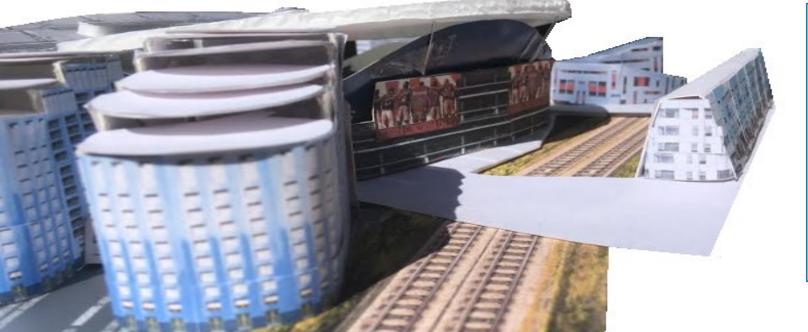

#### MODEL

This is one of my prototype models of the Arsenal Stadium. In this model I tried to keep it as realistic and include as much detail as possible, similar to the scale model of the city of London at the building centre.

I included most of the main and key buildings surrounding the stadium and the railway tracks, however I would have to scale this back for my final model and keep it minimal as I did not have the resources needed to finish this within the time frame.