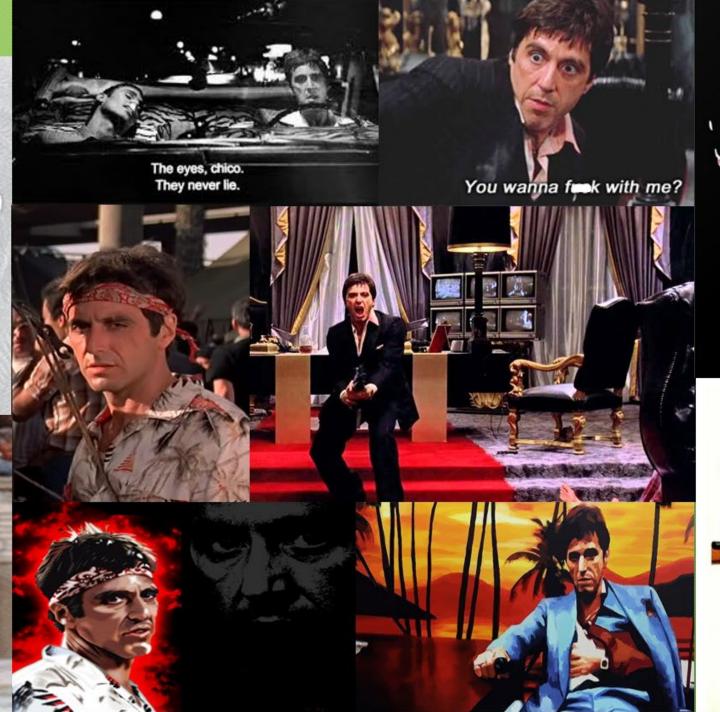

#### **SCARFACE**

#### THE TONY MONTANA BIRTHDAY PACKAGE!

This design is based on the lead character of the hit movie Scarface, Tony Montana. The idea is to bring a surprise Birthday experience to the recipient of this gift box. When opened, Tony Montana will burst out with his Gun wishing the User a Happy Birthday. Inside the gift box will also be a comical Tony Montana toy and a special edition DVD, which slides out of the packaging.