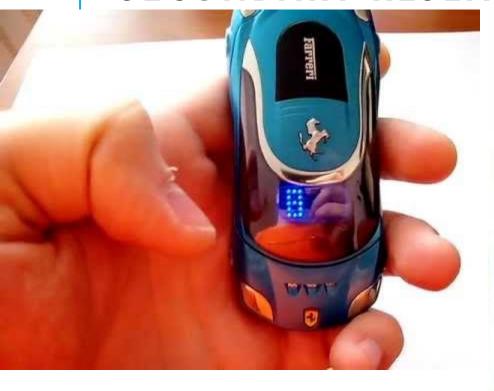

#### SECONDARY RESEARCH

A design I liked but did not develop was the Model sports car, here is a mobile phone in the shape of a Ferrari and a tin pencil case in the shape of a NASCAR.