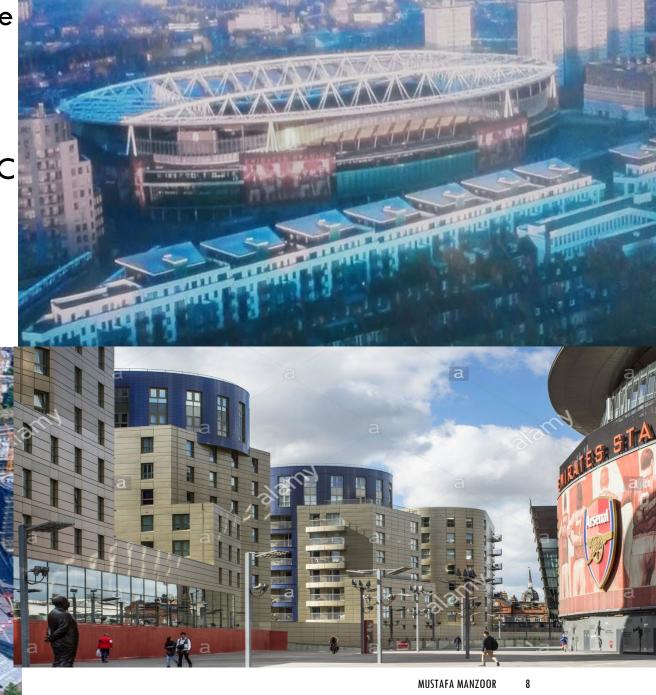

SECONDARY RESEARCH

football stadiums for football fans

MUSTAFA MANZOOR

Here is the Emirates Stadium used by Arsenal FC

Like the scale model of London we saw at the Building Centre, I wanted to Include as much detail as possible, including the surrounding residential buildings too.