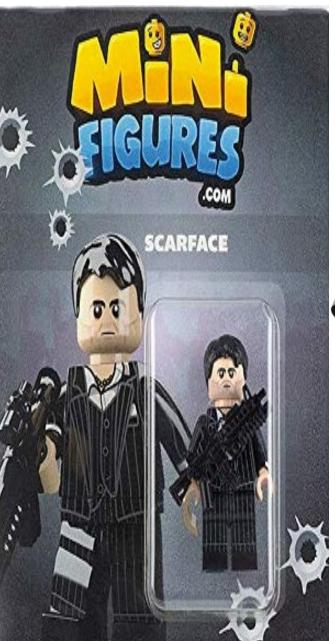

#### **SCARFACE**

#### THE TONY MONTANA BIRTHDAY PACKAGE!

This design is based on the lead character of the hit movie Scarface, Tony Montana. The idea is to bring a surprise Birthday experience to the recipient of this gift box. When opened, Tony Montana will burst out with his Gun wishing the User a Happy Birthday. Inside the gift box will also be a comical Tony Montana toy and a special edition DVD, which slides out of the packaging.