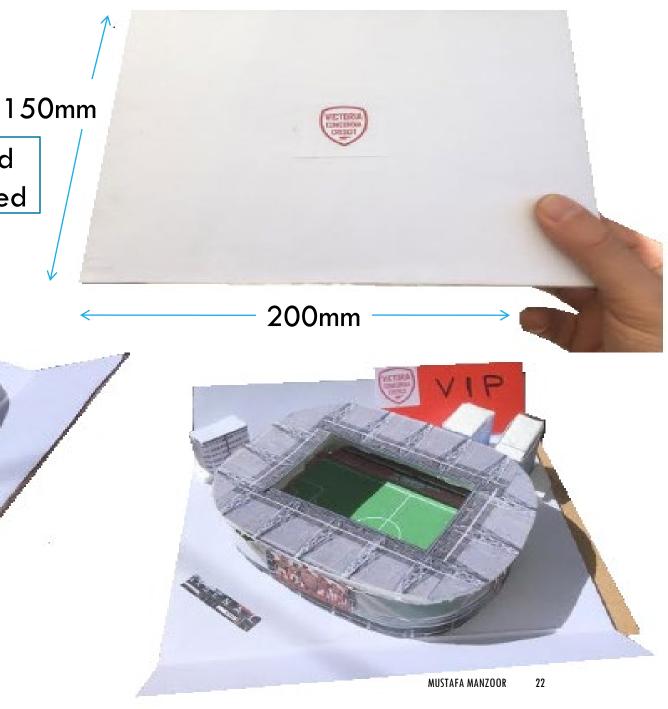

The gift box will be approx 15 cm wide, 20 cm in length with a depth of 4cm. Using these specifications the gift box should quite easily fit through any standard UK letterbox. The gift box will include inside it the season ticket with the model replica stadium.

#### ARSENAL NUMBER 1 FAN

This is a model imitation of the Arsenal stadium. The Package can easily fit through the letterbox, and will be used for promotions like box seats, v.i.p's and stadium tours. The model stadium will serve as a memento for the arsenal fan to display

#### MODEL

This is one of my prototype models of the Arsenal Stadium. In this model I tried to keep it as realistic and include as much detail as possible, similar to the scale model of the city of London at the building centre.

I included most of the main and key buildings surrounding the stadium and the railway tracks, however I would have to scale this back for my final model and keep it minimal as I did not have the resources needed to finish this within the time frame.