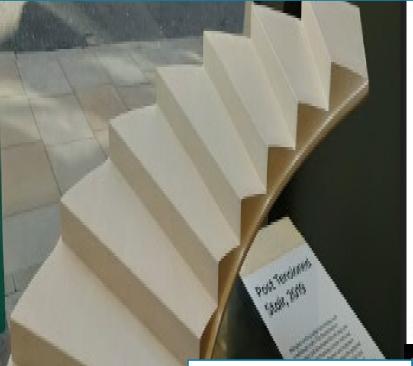

#### PRIMARY RESEARCH

Staircase Model at the Building Centre

On our trip to
Covent Garden
I was inspired
by the different
styles of
staircases there

Staircase adjacent to St Pauls Church