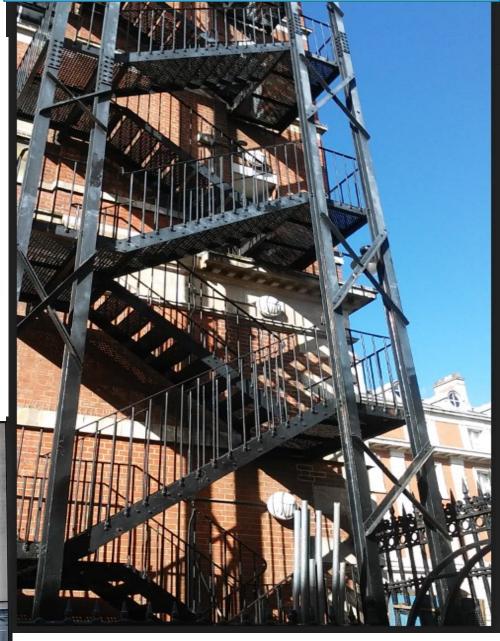

## FLAT PACK LIGHT

kit ox, lamp

This is my flat pack light design. It takes the shape of a fire exit staircase and would open and close similar to a jack in the box, once opened it will provide light as a nice and compact desk lamp

need to be firm to support the structure once opened and allow the user to adjust the height and direction of the lamp. Aluminium metal would give this design the best finish and keep the weight light.