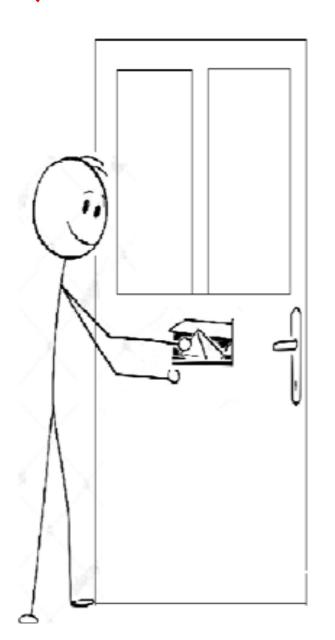

#### ARSENAL NUMBER 1 FAN

This is a model imitation of the Arsenal stadium. The Package can easily fit through the letterbox, and will be used for promotions like box seats, v.i.p's and stadium tours. The model stadium will serve as a memento for the arsenal fan to display

#### 1) ORDER TICKET

#### 2) QUICK DELIEVERY

#### 4) VISIT THE STADIUM

For my final design I changed the style of the lid with a pre folded base that opens when removed

40mm