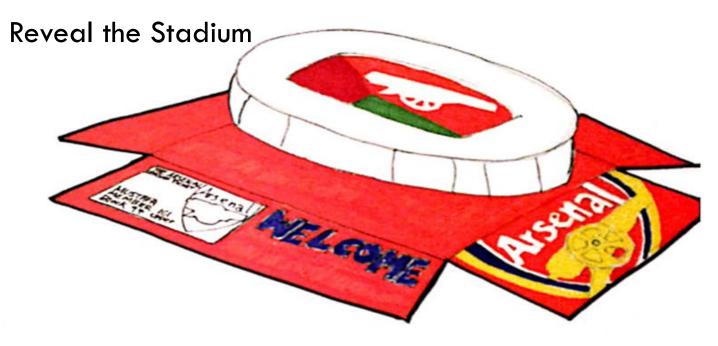

# Pull off the lid

#### ARSENAL NUMBER 1 FAN

This is a model imitation of the Arsenal stadium. The Package can easily fit through the letterbox, and will be used for promotions like box seats, v.i.p's and stadium tours. The model stadium will serve as a memento for the arsenal fan to display

Pull down the walls