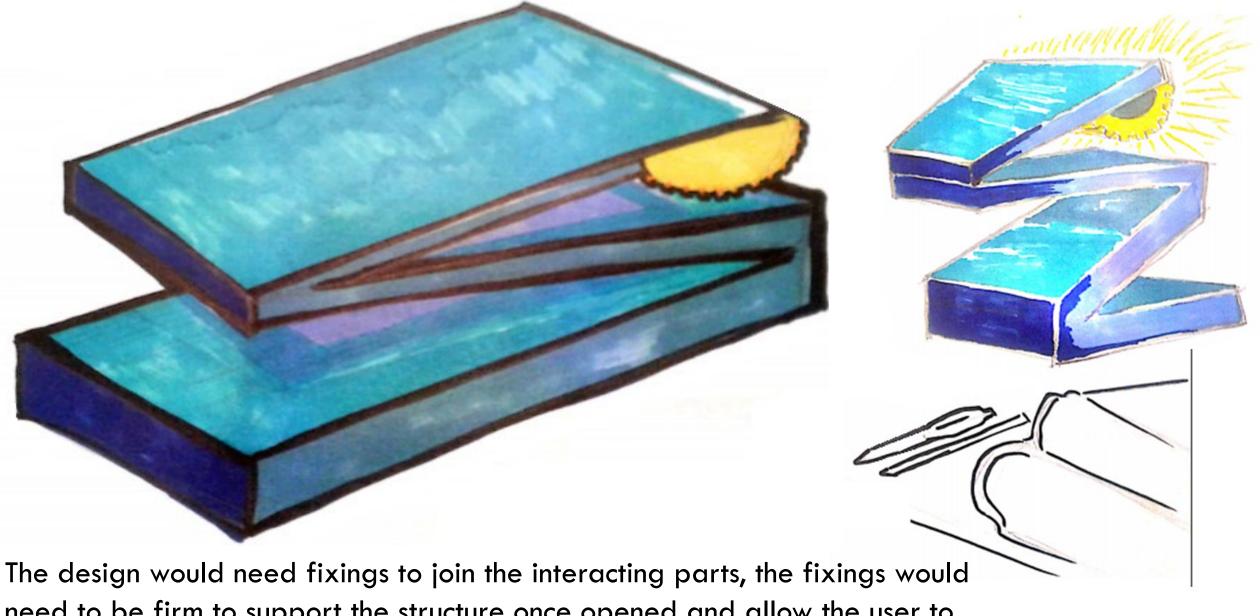

## FLAT PACK LIGHT

kit ox, lamp

This is my flat pack light design. It takes the shape of a fire exit staircase and would open and close similar to a jack in the box, once opened it will provide light as a nice and compact desk lamp

need to be firm to support the structure once opened and allow the user to adjust the height and direction of the lamp. Aluminium metal would give this design the best finish and keep the weight light.